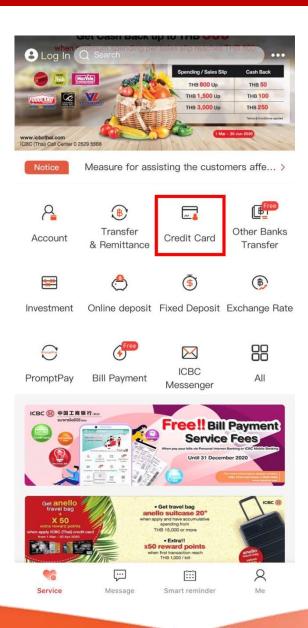

Step 1:

Open mobile banking application and press 'Credit Card'

<u>Remark</u>: E-token is required for activation. If you do not have e-token, please contact Call Center at 02 629 5588.

| <       | CreditCard                                   |                   |                                                    |                             |  |
|---------|----------------------------------------------|-------------------|----------------------------------------------------|-----------------------------|--|
|         | rac 482488<br>Aba ober seed see<br>New Lines | VISA Classic C    |                                                    | <b>-04-2020</b><br>ill Date |  |
|         | Bill Amount<br>Available Bal.                |                   | Repayment<br>Is Needed In<br>The Current<br>Period |                             |  |
|         | Installment Payment Repay Immediate          |                   |                                                    | diately                     |  |
|         | ••• 3 in total                               |                   |                                                    |                             |  |
| Point N | <b>8</b><br>Nanagement                       | تعید<br>Details   | Bill Statement                                     | ¥\$<br>Auto Repayment       |  |
|         | edit Card                                    | <b>VIP</b> Lounge | See<br>Online Application                          |                             |  |