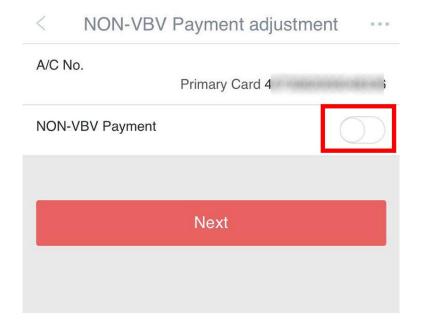

NON-VBV Payment Adjustment

Step 3:

Press 'NON-VBV Payment Adjustment'

Step 4:

Slide the button to activate NON-VBV Payment

| < NON-VBV Payment adjustm                                                                                                                                  | ent ··· |  |  |  |  |
|------------------------------------------------------------------------------------------------------------------------------------------------------------|---------|--|--|--|--|
|                                                                                                                                                            | ×       |  |  |  |  |
| Card No.:<br>Cardless payment mark:                                                                                                                        | Open    |  |  |  |  |
| Please press the "OK" key of your electronic passwo<br>rd token to get the password and complete the trans<br>action as quickly as you can before timeout. |         |  |  |  |  |
|                                                                                                                                                            |         |  |  |  |  |
| Confirm                                                                                                                                                    |         |  |  |  |  |
|                                                                                                                                                            |         |  |  |  |  |