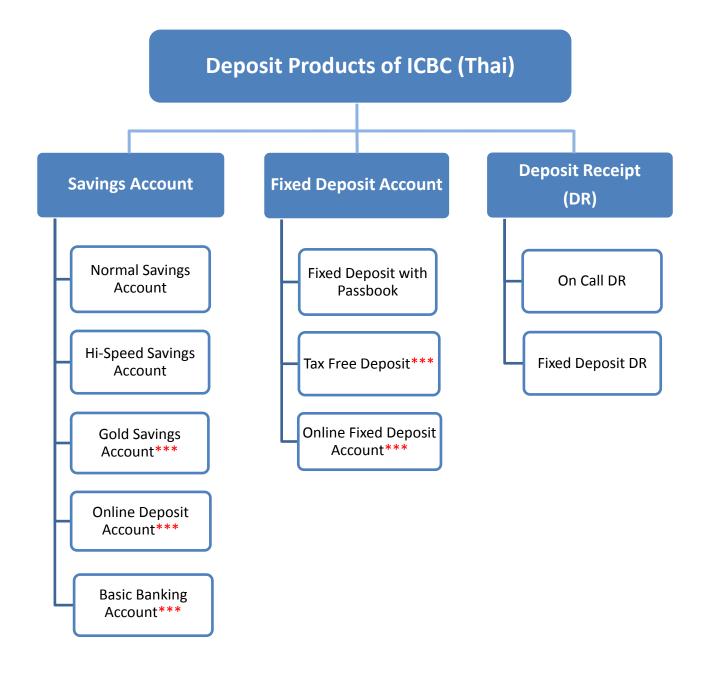

# A. Savings Account

#### 1. Normal Savings Account

| Items | Product name                                     | Normal Savings Account                                                                                                                                                                                                                                                                                                                                                                                                                                                                                                                                                                                                               |  |  |
|-------|--------------------------------------------------|--------------------------------------------------------------------------------------------------------------------------------------------------------------------------------------------------------------------------------------------------------------------------------------------------------------------------------------------------------------------------------------------------------------------------------------------------------------------------------------------------------------------------------------------------------------------------------------------------------------------------------------|--|--|
| 1     | Benefits                                         | <ul> <li>Withdraw any time with no limits on the number of transactions.</li> <li>Deposit cash and/or cheque into your account through E-zy Card at any counter of BBL and KBANK free of charge. (Minimum deposit is 10,000 Baht per transaction)</li> </ul>                                                                                                                                                                                                                                                                                                                                                                         |  |  |
| 2     | Interest rate<br>(% p.a.)                        | <b>0.350%*</b> As of 28 September 2020<br>(*Interest rate can be changed. Please refer to the effective announcement at www.icbcthai.com)                                                                                                                                                                                                                                                                                                                                                                                                                                                                                            |  |  |
| 3     | Interest payment<br>frequency<br>Initial deposit | <ul> <li>Daily basis interest calculation</li> <li>Paid twice a year, in June and December</li> </ul>                                                                                                                                                                                                                                                                                                                                                                                                                                                                                                                                |  |  |
| 5     | amount<br>Account<br>maintenance fee             | 1,000 Baht<br>50 Baht/ month (For account that is inactive more than 12 consecutive months and<br>average monthly outstanding balance of less than 1,000 Baht)                                                                                                                                                                                                                                                                                                                                                                                                                                                                       |  |  |
| 6     | Conditions                                       | -                                                                                                                                                                                                                                                                                                                                                                                                                                                                                                                                                                                                                                    |  |  |
| 7     | Warning                                          | <ul> <li>Deposit in/withdrawal from account at other branches in other regions, the Bank will charged 10 Baht/every 10,000 Baht (Minimum 10 Baht, Maximum 1,000 Baht) plus transaction fee 20 Baht.</li> <li>The total amount of Interest income incurred from all savings deposit account with all banks exceed 20,000 Baht will be charged income tax 15%</li> <li>Issuance of new passbook (for lost) : 100 Baht each</li> <li>In case there is no account movement for more than 12 consecutive months, the Bank reserves the right to temporarily suspend any transactions until the account owner contacts the Bank</li> </ul> |  |  |
| 8     | Contact us                                       | Call ICBC (Thai) Center at 02-629-5588 or visit any branches nationwide or visit www.icbcthai.com.                                                                                                                                                                                                                                                                                                                                                                                                                                                                                                                                   |  |  |
| 9     | Other                                            | -                                                                                                                                                                                                                                                                                                                                                                                                                                                                                                                                                                                                                                    |  |  |

## 2. Hi-Speed Savings Account

| Items | Product name     | Hi-Speed Savings Account                                                                                                                                             |  |
|-------|------------------|----------------------------------------------------------------------------------------------------------------------------------------------------------------------|--|
| 1     | Benefits         | • Withdraw any time with no limits on the number of transactions.                                                                                                    |  |
|       |                  | Higher interest rates than a normal savings deposit account.                                                                                                         |  |
|       |                  | Deposit cash and/or cheque into your account through E-zy Card at any counter of                                                                                     |  |
|       |                  | BBL and KBANK free of charge. (Minimum deposit is 10,000 Baht per transaction)                                                                                       |  |
| 2     | Interest rate    | 0.450%* As of 28 September 2020                                                                                                                                      |  |
|       | (% p.a.)         | (*Interest rate can be changed. Please refer to the effective announcement at www.icbcthai.com)                                                                      |  |
| 3     | Interest payment | Daily basis interest calculation                                                                                                                                     |  |
|       | frequency        | Paid twice a year, in June and December                                                                                                                              |  |
| 4     | Initial deposit  | 10,000 Baht                                                                                                                                                          |  |
|       | amount           |                                                                                                                                                                      |  |
| 5     | Account          | 50 Baht/ month (For account that is inactive more than 12 consecutive months and                                                                                     |  |
|       | maintenance fee  | average monthly outstanding balance of less than 5,000 Baht)                                                                                                         |  |
| 6     | Condition        | 1 account per 1 customer.                                                                                                                                            |  |
| 7     | Warning          | • Deposit in/withdrawal from account at other branches in other regions, the Bank will                                                                               |  |
|       |                  | charged 10 Baht/every 10,000 Baht (Minimum 10 Baht, Maximum 1,000 Baht) plus                                                                                         |  |
|       |                  | transaction fee 20 Baht.                                                                                                                                             |  |
|       |                  | The total amount of Interest income incurred from all savings deposit account with all     banks averaged 20 000 Robt will be shared income tax 45%                  |  |
|       |                  | banks exceed 20,000 Baht will be charged income tax 15%                                                                                                              |  |
|       |                  | Issuance of new passbook (for lost) : 100 Baht each                                                                                                                  |  |
|       |                  | In case there is no account movement for more than 12 consecutive months, the Bank record the right to temperarily evenend any transactions until the account evener |  |
|       |                  | reserves the right to temporarily suspend any transactions until the account owner<br>contacts the Bank                                                              |  |
| 8     | Contact us       | Call ICBC (Thai) Center at 02-629-5588 or visit any branches nationwide or visit                                                                                     |  |
|       |                  | www.icbcthai.com.                                                                                                                                                    |  |
| 9     | Other            | -                                                                                                                                                                    |  |

## 3. Gold Savings Account

| Items | Product name                     | Gold Savings Account                                                                                                                                                                                                                                                                                                                                                                                                                                                                                                                                                                                         |  |
|-------|----------------------------------|--------------------------------------------------------------------------------------------------------------------------------------------------------------------------------------------------------------------------------------------------------------------------------------------------------------------------------------------------------------------------------------------------------------------------------------------------------------------------------------------------------------------------------------------------------------------------------------------------------------|--|
| 1     | Benefits                         | <ul> <li>Withdraw any time with no limits on the number of transactions.</li> <li>Higher interest rates than a Normal savings and a Hi-Speed savings deposit accounts.</li> <li>Deposit cash and/or cheque into your account through E-zy Card at any counter of BBL and KBANK free of charge. (Minimum deposit is 10,000 Baht per transaction)</li> </ul>                                                                                                                                                                                                                                                   |  |
| 2     | Interest rate<br>(% p.a.)        | <b>0.450% - 1.100%*</b> As of 28 September 2020<br>(*Interest rate can be changed. Please refer to the effective announcement at www.icbcthai.com)                                                                                                                                                                                                                                                                                                                                                                                                                                                           |  |
| 3     | Interest Rate<br>Detail (% p.a.) | Step-up interest rate that increases according to the amount of deposit.Amount not over 10,000,000 Baht1.100%Amount over 10,000,000 Baht0.450%                                                                                                                                                                                                                                                                                                                                                                                                                                                               |  |
| 4     | Interest payment<br>frequency    | <ul> <li>Daily basis interest calculation</li> <li>Paid twice a year, in June and December</li> </ul>                                                                                                                                                                                                                                                                                                                                                                                                                                                                                                        |  |
| 5     | Initial deposit<br>amount        | 10,000 Baht                                                                                                                                                                                                                                                                                                                                                                                                                                                                                                                                                                                                  |  |
| 6     | Account<br>maintenance fee       | 50 Baht/ month (For account that is inactive more than 12 consecutive months and average monthly outstanding balance of less than 5,000 Baht)                                                                                                                                                                                                                                                                                                                                                                                                                                                                |  |
| 7     | Condition                        | <ul> <li>For individual customers only</li> <li>1 account per 1 customer.</li> <li>"For", "By", body of persons and all joint accounts ("And", "Or") are not allowed.</li> </ul>                                                                                                                                                                                                                                                                                                                                                                                                                             |  |
| 8     | Warning                          | <ul> <li>Deposit in/withdrawal from account at other branches in other regions, the Bank will charged 10 Baht/every 10,000 Baht (Minimum 10 Baht, Maximum 1,000 Baht) plus transaction fee 20 Baht.</li> <li>The total amount of Interest income incurred from all savings deposit account with all banks exceed 20,000 Baht will be charged income tax 15%</li> <li>Issuance of new passbook (for lost) : 100 Baht each</li> <li>In case there is no account movement for more than 12 consecutive months, the Bank reserves the right to temporarily suspend any transactions until the account</li> </ul> |  |
| 9     | Contact us                       | owner contacts the Bank<br>Call ICBC (Thai) Center at 02-629-5588 or visit any branches nationwide or visit<br>www.icbcthai.com.                                                                                                                                                                                                                                                                                                                                                                                                                                                                             |  |
| 10    | Other                            | Submit Sales Sheet to customers                                                                                                                                                                                                                                                                                                                                                                                                                                                                                                                                                                              |  |

## 4. Online Deposit Account

| Items | Product name                                                                              | Online Deposit Account for Personal Customers                                          |  |
|-------|-------------------------------------------------------------------------------------------|----------------------------------------------------------------------------------------|--|
| 1     | Benefits                                                                                  | Withdraw any time with no limits on the number of transactions.                        |  |
|       |                                                                                           | Higher interest rates than all savings deposit account.                                |  |
| 2     | Interest rate (% p.a.)                                                                    | 1.150%* As of 28 September 2020                                                        |  |
|       |                                                                                           | (*Interest rate can be changed. Please refer to the effective announcement at          |  |
|       |                                                                                           | www.icbcthai.com)                                                                      |  |
| 3     | Interest payment                                                                          | Daily basis interest calculation                                                       |  |
|       | frequency                                                                                 | Paid twice a year, in June and December                                                |  |
| 4     | Initial deposit                                                                           |                                                                                        |  |
| -     | amount                                                                                    | No minimum initial deposit amount (but must be more than zero baht)                    |  |
| 5     | Account                                                                                   | None                                                                                   |  |
|       | maintenance fee                                                                           |                                                                                        |  |
| 6     | Condition                                                                                 | 1 account per 1 customer.                                                              |  |
|       |                                                                                           | • "For", "By", body of persons and all joint accounts ("And", "Or") are not allowed.   |  |
|       |                                                                                           | Online Deposit Account can be opened via ICBC Personal Internet Banking or             |  |
|       |                                                                                           | Personal Mobile Banking service (e-Banking Channel) only.                              |  |
| 7     | Warning                                                                                   | The total amount of Interest income incurred from all savings deposit account with all |  |
|       | -                                                                                         | banks exceed 20,000 Baht will be charged income tax 15%                                |  |
|       |                                                                                           |                                                                                        |  |
| 8     | <b>Contact us</b> Call ICBC (Thai) Center at 02-629-5588 or visit any branches nationwide |                                                                                        |  |
|       |                                                                                           | www.icbcthai.com.                                                                      |  |
| 9     | Other                                                                                     | Submit Sales Sheet to customers                                                        |  |

#### 5. Basic Banking Account

| Items | Product name     | Basic Banking Account                                                                     |  |
|-------|------------------|-------------------------------------------------------------------------------------------|--|
| 1     | Benefits         | Withdraw any time with no limits on the number of transactions.                           |  |
| 2     | Interest rate    | 0.350%* As of 28 September 2020                                                           |  |
|       | (% p.a.)         | (*Interest rate can be changed. Please refer to the effective announcement at             |  |
|       |                  | www.icbcthai.com)                                                                         |  |
| 3     | Interest payment | Daily basis interest calculation                                                          |  |
|       | frequency        | Paid twice a year, in June and December                                                   |  |
| 4     | Initial deposit  | No minimum initial deposit amount                                                         |  |
|       | amount           |                                                                                           |  |
| 5     | Account          | None (throughout the period of Basic Banking Account status)                              |  |
|       | maintenance fee  |                                                                                           |  |
| 6     | Condition        | Eligible to pen this account are persons holding valid National Welfare Cards or Thai     |  |
|       |                  | nationals aged 65 and above.                                                              |  |
|       |                  | 1 account per 1 customer.                                                                 |  |
|       |                  | • "For", "By", body of persons and all joint accounts ("And", "Or") are not allowed.      |  |
| 7     | Warning          | • Deposit in/withdrawal from account at other branches in other regions, the Bank will    |  |
|       |                  | charged 10 Baht/every 10,000 Baht (Minimum 10 Baht, Maximum 1,000 Baht) plus              |  |
|       |                  | transaction fee 20 Baht.                                                                  |  |
|       |                  | • The total amount of Interest income incurred from all savings deposit account with all  |  |
|       |                  | banks exceed 20,000 Baht will be charged income tax 15%                                   |  |
|       |                  | • The Cardholder shall pay for the fees related to the use of the ICBC Debit Card, at the |  |
|       |                  | rate and pursuant to the terms and conditions announced by the Bank. The Bank             |  |
|       |                  | reserves the right to convert Basic Banking Account to Normal Savings Account.            |  |
| 8     | Contact us       | Call ICBC (Thai) Center at 02-629-5588 or visit any branches nationwide or visit          |  |
|       |                  | www.icbcthai.com.                                                                         |  |
| 9     | Other            | Submit Sales Sheet to customers                                                           |  |

#### B. Fixed Deposit Account

#### 1. Fixed Deposit Account with Passbook

| Items | Product name           | Fixed Deposit Account with Passbook                                                                                                      |  |  |
|-------|------------------------|------------------------------------------------------------------------------------------------------------------------------------------|--|--|
| 1     | Benefits               | Deposits according to the period of time with interest rates higher than Savings Account                                                 |  |  |
| 2     | Interest rate (% p.a.) | 0.800% - 1.100%* based on deposit term (As of 28 September 2020)                                                                         |  |  |
|       |                        | (*Interest rate can be changed. Please refer to the effective announcement at                                                            |  |  |
|       |                        | www.icbcthai.com)                                                                                                                        |  |  |
| 3     | Interest Rate Detail   | 1. 3 Months 0.800%                                                                                                                       |  |  |
|       | (% p.a.)               | 2. 6 Months 0.900%                                                                                                                       |  |  |
|       |                        | 3. 12 Months 1.000%                                                                                                                      |  |  |
|       |                        | 4. 18 Months 1.000%                                                                                                                      |  |  |
|       |                        | 5. 24 Months 1.050%                                                                                                                      |  |  |
|       |                        | 6. 36-48 Months 1.100%                                                                                                                   |  |  |
| 4     | Deposit Term           | 3, 6 , 12, 18 , 24 and 36-48 Months                                                                                                      |  |  |
| 5     | Initial deposit        | • 50,000 Baht                                                                                                                            |  |  |
|       | amount                 | Subsequent deposit shall not be less than 10,000 Baht.                                                                                   |  |  |
|       |                        | • To receive periodic interest payment, the amount of each deposit shall not be less                                                     |  |  |
|       |                        | than 500,000 Baht with a minimum deposit period of 6 months.                                                                             |  |  |
| 6     | Interest rate for non- | The Bank will pay interest at the rate of 0.20% p.a. to the actual deposit period if the                                                 |  |  |
|       | compliant deposit      | deposit is withdrawn prior to its maturity date.                                                                                         |  |  |
| 7     | Account renewal        | On the maturity date, if the Customer has not otherwise notified the Bank, the deposit                                                   |  |  |
|       | upon maturity          | will be automatically renewed for the same deposit term and the normal interest rate as                                                  |  |  |
|       |                        | per the Bank's announcement at that time will be applied.                                                                                |  |  |
| 8     | Account                | None                                                                                                                                     |  |  |
|       | maintenance fee        |                                                                                                                                          |  |  |
| 9     | Condition              | -                                                                                                                                        |  |  |
| 10    | Warning                | Partial withdrawals are not allowed                                                                                                      |  |  |
|       |                        | <ul> <li>Partial withdrawals are not allowed</li> <li>Withdrawals at any branches apart from the branch where the account was</li> </ul> |  |  |
|       |                        | opened are not allowed                                                                                                                   |  |  |
|       |                        | <ul> <li>Interest income will be deducted 15% interest tax.</li> </ul>                                                                   |  |  |
| 11    | Contact us             | Call ICBC (Thai) Center at 02-629-5588 or visit any branches nationwide or visit                                                         |  |  |
|       |                        | www.icbcthai.com.                                                                                                                        |  |  |
| 12    | Other                  | _                                                                                                                                        |  |  |
| 14    |                        |                                                                                                                                          |  |  |

2. Tax Free Account

| Items | Product name                                       | Tax Free Fixed Deposit                                                                                                                                                                                                                                                                                                                                                                                                                                                                  |  |  |
|-------|----------------------------------------------------|-----------------------------------------------------------------------------------------------------------------------------------------------------------------------------------------------------------------------------------------------------------------------------------------------------------------------------------------------------------------------------------------------------------------------------------------------------------------------------------------|--|--|
| 1     | Benefits                                           | Simply make equal monthly deposits for 24 or 36 consecutive months to receive the tax exemption privilege                                                                                                                                                                                                                                                                                                                                                                               |  |  |
| 2     | Interest rate<br>(% p.a.)                          | <b>1.900% - 2.050%*</b> based on deposit term (As of 28 September 2020)<br>(*Interest rate can be changed. Please refer to the effective announcement at www.icbcthai.com)                                                                                                                                                                                                                                                                                                              |  |  |
| 3     | Interest Rate<br>Detail (% p.a.)                   | <ul> <li>24 Months: 1.900%</li> <li>36 Months: 2.050%</li> </ul>                                                                                                                                                                                                                                                                                                                                                                                                                        |  |  |
| 4     | Deposit Term                                       | 24 and 36 Months                                                                                                                                                                                                                                                                                                                                                                                                                                                                        |  |  |
| 5     | Initial deposit<br>amount                          | Minimum initial deposit is 1,000 Baht and the maximum is 25,000 Baht.Deposit Period<br>(No. of Months)Deposit Amount (each month)24 months1,00025,00036 months1,00016,500(deposit amount shall be in multiple of 500 Baht only)                                                                                                                                                                                                                                                         |  |  |
| 6     | Interest rate for<br>non-compliant<br>deposit      | <ul> <li>Up to 2 missed monthly deposits are allowed, of which deposits can still be made for the absent 2 months. The maturity date will then be extended accordingly while the special interest rate with tax exemption will still apply.</li> <li>For 3 or more missed deposits, the regular savings interest rate per the Bank's announcement at the time of the account opening according to the actual deposit period less withholding tax 15 percent will be applied.</li> </ul> |  |  |
| 7     | Interest rate for<br>withdrawal<br>before maturity | <ul> <li>Deposit period less than 3 months from the date of account opening, there will be no interest paid.</li> <li>Deposit period from three months onwards, regular savings interest rates will be applied according to the actual deposit period, less the withholding tax.</li> </ul>                                                                                                                                                                                             |  |  |
| 8     | Account renewal<br>upon maturity                   | On the maturity date, if the Customer has not otherwise notified the Bank, it shall be considered that the deposit is automatically renewed with no maturity date (on call). The interest will be paid per the regular savings rate per the Bank's announcement on the maturity date according to the actual deposit period, less withholding tax 15%.                                                                                                                                  |  |  |
| 9     | Account<br>maintenance fee                         | None                                                                                                                                                                                                                                                                                                                                                                                                                                                                                    |  |  |
| 10    | Condition                                          | -                                                                                                                                                                                                                                                                                                                                                                                                                                                                                       |  |  |
| 11    | Warning                                            | <ul> <li>Monthly deposits are required until the deposit term is completed.</li> <li>Partial withdrawals are not allowed</li> <li>The total amount of Interest income incurred from savings account used for auto transfer service and all savings account with all banks exceed 20,000 Baht will be charged income tax 15%</li> </ul>                                                                                                                                                  |  |  |
| 12    | Contact us                                         | Call ICBC (Thai) Center at 02-629-5588 or visit any branches nationwide or visit www.icbcthai.com.                                                                                                                                                                                                                                                                                                                                                                                      |  |  |
| 13    | Other                                              | Submit Sales Sheet to customers                                                                                                                                                                                                                                                                                                                                                                                                                                                         |  |  |

#### 3. Online Fixed Deposit Account

| Items | Product name                                                                      | Online Fixed Deposit Accoun                                                      | t for Personal Customers                                 |      |
|-------|-----------------------------------------------------------------------------------|----------------------------------------------------------------------------------|----------------------------------------------------------|------|
| 1     | Benefits                                                                          | Higher interest rates than a Fixed Deposit Account with passbook                 |                                                          |      |
| 2     | Interest rate (% 0.850% - 1.150%* based on deposit term (As of 28 September 2020) |                                                                                  |                                                          |      |
|       | p.a.)                                                                             | (*Interest rate can be changed.                                                  | Please refer to the effective announcement at            |      |
|       |                                                                                   | www.icbcthai.com)                                                                |                                                          |      |
| 3     | Interest Rate                                                                     |                                                                                  |                                                          |      |
| Ŭ     | Detail (% p.a.)                                                                   | Deposit Period                                                                   | Interest Rate (% p.a.)*                                  |      |
|       |                                                                                   | 3 Months                                                                         | 0.850                                                    |      |
|       |                                                                                   | 6 Months                                                                         | 0.950                                                    |      |
|       |                                                                                   | 12 Months                                                                        | 1.050                                                    |      |
|       |                                                                                   | 18 Months<br>24 Months                                                           | 1.050<br>1.100                                           |      |
|       |                                                                                   | 36-48 Months                                                                     | 1.150                                                    |      |
|       |                                                                                   | 30-40 MONUNE                                                                     | 1.150                                                    |      |
| 4     | Deposit Term                                                                      | 3-48 Months                                                                      |                                                          |      |
| 5     | Initial deposit                                                                   | No minimum initial deposit amo                                                   | ount (but must be more than zero baht).                  |      |
| 5     | amount                                                                            |                                                                                  |                                                          |      |
| 6     | Interest rate for                                                                 | The Bank will pay interest at the                                                | e rate of 0.20% p.a. to the actual deposit period if the | ;    |
|       | non-compliant                                                                     | deposit is withdrawn prior to its maturity date.                                 |                                                          |      |
|       | deposit                                                                           |                                                                                  |                                                          |      |
| 7     | Account renewal                                                                   | Choose from the deposit term f                                                   | rom the table above. The interest rate is per the Bank   | k's  |
|       | upon maturity                                                                     | announcement at the time of th                                                   | e account renewal. Or transfer the whole deposit amo     | ount |
|       |                                                                                   | back to the savings account.                                                     |                                                          |      |
| 8     | Account                                                                           | None                                                                             |                                                          |      |
| Ŭ     | maintenance fee                                                                   | None                                                                             |                                                          |      |
|       | maintenance lee                                                                   |                                                                                  |                                                          |      |
| 9     | Condition                                                                         | -                                                                                |                                                          |      |
| 10    | Warning                                                                           | Interest tax 15 %                                                                |                                                          |      |
| 11    | Contact us                                                                        | Call ICBC (Thai) Center at 02-629-5588 or visit any branches nationwide or visit |                                                          |      |
|       |                                                                                   | www.icbcthai.com.                                                                |                                                          |      |
| 12    | Other                                                                             | Submit Sales Sheet to custome                                                    | rs                                                       |      |

#### C. Deposit Receipt (DR)

1. On Call

| Items | Product name           | DR: On Call                                                                                                            |
|-------|------------------------|------------------------------------------------------------------------------------------------------------------------|
| 1     | Benefits               | Higher interest rate than regular savings account, even with on call deposit                                           |
| 2     | Interest rate (% p.a.) | 0.450%* As of 28 September 2020                                                                                        |
|       |                        | (*Interest rate can be changed. Please refer to the effective announcement at                                          |
|       |                        | www.icbcthai.com)                                                                                                      |
| 3     | Deposit Term           | No term                                                                                                                |
| 4     | Initial deposit amount | 50,000 Baht                                                                                                            |
| 5     | Account maintenance    | None                                                                                                                   |
|       | fee                    |                                                                                                                        |
| 6     | Condition              | -                                                                                                                      |
| 7     | Warning                | <ul> <li>Withdrawals at any branches apart from the branch where the account was<br/>opened are not allowed</li> </ul> |
|       |                        | Interest income will be deducted 15% interest tax.                                                                     |
| 8     | Contact us             | Call ICBC (Thai) Center at 02-629-5588 or visit any branches nationwide or visit                                       |
|       |                        | www.icbcthai.com.                                                                                                      |
| 9     | Other                  | -                                                                                                                      |

#### 2. Fixed Deposit

| Items | Product name           | DR: Fixed Deposit                                                                                  |  |  |
|-------|------------------------|----------------------------------------------------------------------------------------------------|--|--|
| 1     | Benefits               | Deposits according to the period of time with interest rates higher than Savings Account           |  |  |
| 2     | Interest rate (% p.a.) | 0.450% - 1.100%* based on deposit term (As of 28 September 2020)                                   |  |  |
|       |                        | (*Interest rate can be changed. Please refer to the effective announcement at                      |  |  |
|       |                        | www.icbcthai.com)                                                                                  |  |  |
| 3     | Interest rate Detail   | 1. 1 Months 0.450%                                                                                 |  |  |
|       | (% p.a.)               | 2. 3 Months 0.800%                                                                                 |  |  |
|       |                        | 3. 6 Months 0.900%                                                                                 |  |  |
|       |                        | 4. 12 Months 1.000%                                                                                |  |  |
|       |                        | 5. 18 Months 1.000%                                                                                |  |  |
|       |                        | 6. 24 Months 1.050%                                                                                |  |  |
|       |                        | 7. 36-48 Months 1.100%                                                                             |  |  |
| 4     | Deposit Term           | 1, 3 , 6 , 12, 18, 24 and 36-48 Months                                                             |  |  |
| 5     | Initial deposit        | • 50,000 Baht                                                                                      |  |  |
|       | amount                 | To receive periodic interest payment, the amount of each deposit shall not be less                 |  |  |
|       |                        | than 500,000 Baht with a minimum deposit period of 6 months.                                       |  |  |
| 6     | Interest rate for non- | The Bank will pay interest at the rate of 0.20% p.a. to the actual deposit period if the           |  |  |
|       | compliant deposit      | deposit is withdrawn prior to its maturity date.                                                   |  |  |
| 7     | Account renewal        | On the maturity date, if the Customer has not otherwise notified the Bank, it shall be             |  |  |
|       | upon maturity          | considered that the Bank will pay interest at the rate of 0.20% p.a. calculated on the             |  |  |
|       |                        | actual numbers of day elapse as from the maturity date.                                            |  |  |
| 8     | Account                | None                                                                                               |  |  |
|       | maintenance fee        |                                                                                                    |  |  |
| 9     | Condition              | -                                                                                                  |  |  |
| 10    | Warning                | Withdrawals at any branches apart from the branch where the account was     opened are not allowed |  |  |
|       |                        | Interest income will be deducted 15% interest tax.                                                 |  |  |
| 11    | Contact us             | Call ICBC (Thai) Center at 02-629-5588 or visit any branches nationwide or visit                   |  |  |
|       |                        | www.icbcthai.com.                                                                                  |  |  |
| 12    | Other                  | -                                                                                                  |  |  |
|       |                        |                                                                                                    |  |  |