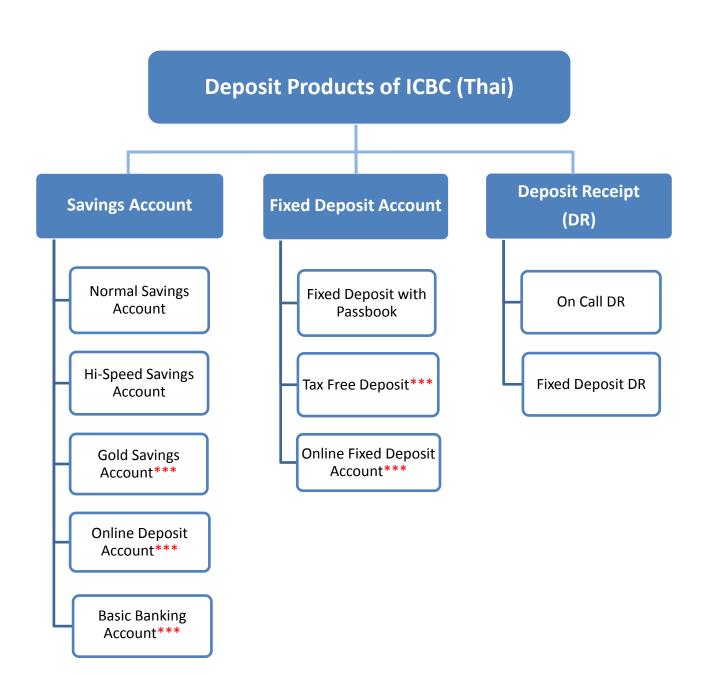

# **Deposit Product Catalog**

**For Personal Customers** 

**ICBC (Thai) Public Company Limited** 



\*\*\*A Complex account must submit Sales Sheet to customers

Updated 1 August 2020 Page 2 / 12



## A. Savings Account

## 1. Normal Savings Account

| Items | Product name               | Normal Savings Account                                                                                                                                                                                                                                                                                                                                                                                                             |  |
|-------|----------------------------|-------------------------------------------------------------------------------------------------------------------------------------------------