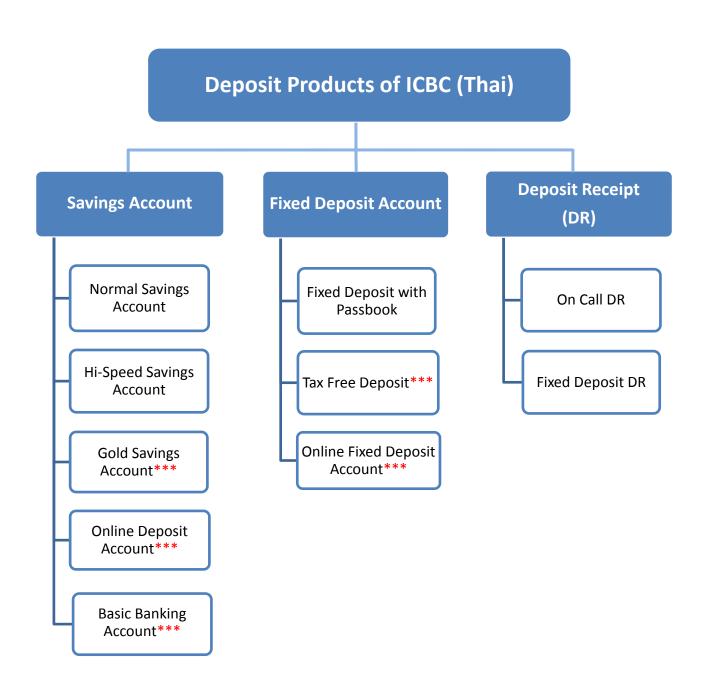

# **Deposit Product Catalog**

**For Personal Customers** 

ICBC (Thai) Public Company Limited

\*\*\*A Complex account must submit Sales Sheet to customers

Updated 2 December 2021 Page 2 / 13

# A. Savings Account

# 1. Normal Savings Account

| Items | Product name                               | Normal Savings Account                                                                                                                                                                                                                                                                                                                                                                                                                                                                                                                                                                                                                                                                                               |  |
|-------|--------------------------------------------|----------------------------------------------------------------------------------------------------------------------------------------------------------------------------------------------------------------------------------------------------------------------------------------------------------------------------------------------------------------------------------------------------------------------------------------------------------------------------------------------------------------------------------------------------------------------------------------------------------------------------------------------------------------------------------------------------------------------|--|
| 1     | Benefits                                   | <ul> <li>Withdraw any time with no limits on the number of transactions.</li> <li>Deposit cash and/or cheque into your account through E-zy Card at any counter of BBL and KBANK free of charge. (Minimum deposit is 10,000 Baht per transaction)</li> </ul>                                                                                                                                                                                                                                                                                                                                                                                                                                                         |  |
| 2     | Interest rate<br>(% p.a.)                  | 0.350%* As of 11 August 2021  (*Interest rate can be changed. Please refer to the effective announcement at www.icbcthai.com)                                                                                                                                                                                                                                                                                                                                                                                                                                                                                                                                                                                        |  |
| 3     | Interest payment frequency Initial deposit | <ul> <li>Daily basis interest calculation</li> <li>Paid twice a year, in June and December</li> </ul>                                                                                                                                                                                                                                                                                                                                                                                                                                                                                                                                                                                                                |  |
| 5     | amount  Account  maintenance fee           | 1,000 Baht  50 Baht/ month (For account that is inactive more than 12 consecutive months and average monthly outstanding balance of less than 1,000 Baht)                                                                                                                                                                                                                                                                                                                                                                                                                                                                                                                                                            |  |
| 6     | Conditions                                 | -                                                                                                                                                                                                                                                                                                                                                                                                                                                                                                                                                                                                                                                                                                                    |  |
| 7     | Warning                                    | <ul> <li>Deposit in/withdrawal from account at other branches in other regions, the Bank will charged 10 Baht/every 10,000 Baht (Minimum 10 Baht, Maximum 1,000 Baht) plus transaction fee 20 Baht.</li> <li>The total amount of Interest income incurred from all savings deposit account with all banks exceed 20,000 Baht will be charged income tax 15%</li> <li>Issuance of new passbook (for lost): 100 Baht each</li> <li>In case there is no account movement for more than 12 consecutive months or the identity documents, which were provided to the Bank have expired. The Bank reserves the right to suspend any transactions with a prior notice until the account owner contacts the Bank.</li> </ul> |  |
| 8     | Contact us                                 | Call ICBC (Thai) Center at 02-629-5588 or visit any branches nationwide or visit www.icbcthai.com.                                                                                                                                                                                                                                                                                                                                                                                                                                                                                                                                                                                                                   |  |
| 9     | Other                                      | -                                                                                                                                                                                                                                                                                                                                                                                                                                                                                                                                                                                                                                                                                                                    |  |

# 2. Hi-Speed Savings Account

| Items | Product name                     | Hi-Speed Savings Account                                                                                                                                                                                                                                                                                                                                                                                                                                                                                                                                                                                                                                                                                             |  |  |
|-------|----------------------------------|----------------------------------------------------------------------------------------------------------------------------------------------------------------------------------------------------------------------------------------------------------------------------------------------------------------------------------------------------------------------------------------------------------------------------------------------------------------------------------------------------------------------------------------------------------------------------------------------------------------------------------------------------------------------------------------------------------------------|--|--|
| 1     | Benefits                         | <ul> <li>Withdraw any time with no limits on the number of transactions.</li> <li>Higher interest rates than a normal savings deposit account.</li> <li>Deposit cash and/or cheque into your account through E-zy Card at any counter of BBL and KBANK free of charge. (Minimum deposit is 10,000 Baht per transaction)</li> </ul>                                                                                                                                                                                                                                                                                                                                                                                   |  |  |
| 2     | Interest rate<br>(% p.a.)        | 0.350% - 0.450% * As of 11 August 2021  (*Interest rate can be changed. Please refer to the effective announcement at www.icbcthai.com)                                                                                                                                                                                                                                                                                                                                                                                                                                                                                                                                                                              |  |  |
| 3     | Interest Rate<br>Detail (% p.a.) | Amount Less than 10,000,000 Baht 0.450% From 10,000,000 Baht upward 0.350%                                                                                                                                                                                                                                                                                                                                                                                                                                                                                                                                                                                                                                           |  |  |
| 4     | Interest payment frequency       | Daily basis interest calculation     Paid twice a year, in June and December                                                                                                                                                                                                                                                                                                                                                                                                                                                                                                                                                                                                                                         |  |  |
| 5     | Initial deposit amount           | 10,000 Baht                                                                                                                                                                                                                                                                                                                                                                                                                                                                                                                                                                                                                                                                                                          |  |  |
| 6     | Account maintenance fee          | 50 Baht/ month (For account that is inactive more than 12 consecutive months and average monthly outstanding balance of less than 5,000 Baht)                                                                                                                                                                                                                                                                                                                                                                                                                                                                                                                                                                        |  |  |
| 7     | Condition                        | 1 account per 1 customer.                                                                                                                                                                                                                                                                                                                                                                                                                                                                                                                                                                                                                                                                                            |  |  |
| 8     | Warning                          | <ul> <li>Deposit in/withdrawal from account at other branches in other regions, the Bank will charged 10 Baht/every 10,000 Baht (Minimum 10 Baht, Maximum 1,000 Baht) plus transaction fee 20 Baht.</li> <li>The total amount of Interest income incurred from all savings deposit account with all banks exceed 20,000 Baht will be charged income tax 15%</li> <li>Issuance of new passbook (for lost): 100 Baht each</li> <li>In case there is no account movement for more than 12 consecutive months or the identity documents, which were provided to the Bank have expired. The Bank reserves the right to suspend any transactions with a prior notice until the account owner contacts the Bank.</li> </ul> |  |  |
| 9     | Contact us                       | Call ICBC (Thai) Center at 02-629-5588 or visit any branches nationwide or visit                                                                                                                                                                                                                                                                                                                                                                                                                                                                                                                                                                                                                                     |  |  |
| 10    | Other                            | www.icbcthai.com.                                                                                                                                                                                                                                                                                                                                                                                                                                                                                                                                                                                                                                                                                                    |  |  |

# 3. Gold Savings Account

| Items | Product name     | Gold Savings Account                                                                                                                                                                       |  |  |
|-------|------------------|--------------------------------------------------------------------------------------------------------------------------------------------------------------------------------------------|--|--|
| 1     | Benefits         | Withdraw any time with no limits on the number of transactions.                                                                                                                            |  |  |
|       |                  | Higher interest rates than a Normal savings and a Hi-Speed savings deposit accounts.                                                                                                       |  |  |
|       |                  | Deposit cash and/or cheque into your account through E-zy Card at any counter of                                                                                                           |  |  |
|       |                  | BBL and KBANK free of charge. (Minimum deposit is 10,000 Baht per transaction)                                                                                                             |  |  |
| 2     | Interest rate    | <b>0.350% - 1.000%*</b> As of 11 August 2021                                                                                                                                               |  |  |
|       | (% p.a.)         | (*Interest rate can be changed. Please refer to the effective announcement at                                                                                                              |  |  |
|       |                  | www.icbcthai.com)                                                                                                                                                                          |  |  |
| 3     | Interest Rate    | Step-up interest rate that increases according to the amount of deposit.                                                                                                                   |  |  |
|       | Detail (% p.a.)  | Amount not over 10,000,000 Baht 1.000%                                                                                                                                                     |  |  |
|       |                  | Amount over 10,000,000 Baht 0.350%                                                                                                                                                         |  |  |
| 4     | Interest payment | Daily basis interest calculation                                                                                                                                                           |  |  |
|       | frequency        | Paid twice a year, in June and December                                                                                                                                                    |  |  |
| 5     | Initial deposit  | 10,000 Baht                                                                                                                                                                                |  |  |
|       | amount           |                                                                                                                                                                                            |  |  |
| 6     | Account          | 50 Baht/ month (For account that is inactive more than 12 consecutive months and average                                                                                                   |  |  |
|       | maintenance fee  | monthly outstanding balance of less than 5,000 Baht)                                                                                                                                       |  |  |
| 7     | Condition        | For individual customers only                                                                                                                                                              |  |  |
|       |                  | 1 account per 1 customer.                                                                                                                                                                  |  |  |
|       |                  | "For", "By", body of persons and all joint accounts ("And", "Or") are not allowed.                                                                                                         |  |  |
| 8     | Warning          | Deposit in/withdrawal from account at other branches in other regions, the Bank will charged 10 Baht/every 10,000 Baht (Minimum 10 Baht, Maximum 1,000 Baht) plus transaction fee 20 Baht. |  |  |
|       |                  | The total amount of Interest income incurred from all savings deposit account with all                                                                                                     |  |  |
|       |                  | banks exceed 20,000 Baht will be charged income tax 15%                                                                                                                                    |  |  |
|       |                  | Issuance of new passbook (for lost) : 100 Baht each                                                                                                                                        |  |  |
|       |                  | In case there is no account movement for more than 12 consecutive months or the                                                                                                            |  |  |
|       |                  | identity documents, which were provided to the Bank have expired. The Bank reserves                                                                                                        |  |  |
|       |                  | the right to suspend any transactions with a prior notice until the account owner                                                                                                          |  |  |
|       |                  | contacts the Bank.                                                                                                                                                                         |  |  |
| 9     | Contact us       | Call ICBC (Thai) Center at 02-629-5588 or visit any branches nationwide or visit                                                                                                           |  |  |
|       |                  | www.icbcthai.com.                                                                                                                                                                          |  |  |
| 10    | Other            | Submit Sales Sheet to customers                                                                                                                                                            |  |  |

# 4. Online Deposit Account

| Items                                   | Product name     | Online Deposit Account for Personal Customers                                      |  |  |
|-----------------------------------------|------------------|------------------------------------------------------------------------------------|--|--|
| 1                                       | Benefits         | Withdraw any time with no limits on the number of transactions.                    |  |  |
|                                         |                  | Higher interest rates than all savings deposit account.                            |  |  |
| 2                                       | Interest rate (% | 1.100%* As of 11 August 2021                                                       |  |  |
|                                         | p.a.)            | (*Interest rate can be changed. Please refer to the effective announcement at      |  |  |
|                                         |                  | www.icbcthai.com)                                                                  |  |  |
| 3                                       | Interest payment | Daily basis interest calculation                                                   |  |  |
|                                         | frequency        | Paid twice a year, in June and December                                            |  |  |
| 4                                       | Initial deposit  | No minimum initial deposit amount (but must be more than zero baht)                |  |  |
|                                         | amount           | ,                                                                                  |  |  |
| 5                                       | Account          | None                                                                               |  |  |
|                                         | maintenance fee  |                                                                                    |  |  |
| 6 Condition • 1 account per 1 customer. |                  | 1 account per 1 customer.                                                          |  |  |
|                                         |                  | "For", "By", body of persons and all joint accounts ("And", "Or") are not allowed. |  |  |
|                                         |                  | Online Deposit Account can be opened via ICBC Personal Internet Banking or         |  |  |
|                                         |                  | Personal Mobile Banking service (e-Banking Channel) only.                          |  |  |
| 7                                       | Warning          | The total amount of Interest income incurred from all savings deposit account with |  |  |
|                                         |                  | all banks exceed 20,000 Baht will be charged income tax 15%                        |  |  |
|                                         |                  | In the event that the identity documents provided to the Bank have expired. The    |  |  |
|                                         |                  | Bank reserves the right to suspend any transactions with a prior notice until the  |  |  |
|                                         |                  | account owner contacts the Bank.                                                   |  |  |
| 8                                       | Contact us       | Call ICBC (Thai) Center at 02-629-5588 or visit any branches nationwide or visit   |  |  |
|                                         |                  | www.icbcthai.com.                                                                  |  |  |
| 9                                       | Other            | Submit Sales Sheet to customers                                                    |  |  |

# 5. Basic Banking Account

| Items | Product name     | Basic Banking Account                                                                                 |  |
|-------|------------------|-------------------------------------------------------------------------------------------------------|--|
| 1     | Benefits         | Withdraw any time with no limits on the number of transactions.                                       |  |
| 2     | Interest rate    | <b>0.350%*</b> As of 11 August 2021                                                                   |  |
|       | (% p.a.)         | (*Interest rate can be changed. Please refer to the effective announcement at                         |  |
|       |                  | www.icbcthai.com)                                                                                     |  |
| 3     | Interest payment | Daily basis interest calculation                                                                      |  |
|       | frequency        | Paid twice a year, in June and December                                                               |  |
|       | Initial deposit  |                                                                                                       |  |
| 4     | amount           | No minimum initial deposit amount                                                                     |  |
| _     | Account          | None (throughout the period of Basic Banking Account status)                                          |  |
| 5     | maintenance fee  | Trone (amoughout the period of Busic Bulliung / toodant status)                                       |  |
|       | Condition        | Eligible to pen this account are persons holding valid National Welfare Cards or Thai                 |  |
| 6     |                  | nationals aged 65 and above.                                                                          |  |
|       |                  | 1 account per 1 customer.                                                                             |  |
|       |                  | "For", "By", body of persons and all joint accounts ("And", "Or") are not allowed.                    |  |
| 7     | Warning          | Deposit in/withdrawal from account at other branches in other regions, the Bank will                  |  |
| '     | warning          |                                                                                                       |  |
|       |                  | charged 10 Baht/every 10,000 Baht (Minimum 10 Baht, Maximum 1,000 Baht) plus transaction fee 20 Baht. |  |
|       |                  | The total amount of Interest income incurred from all savings deposit account with all                |  |
|       |                  | banks exceed 20,000 Baht will be charged income tax 15%                                               |  |
|       |                  | The Cardholder shall pay for the fees related to the use of the ICBC Debit Card, at the               |  |
|       |                  | rate and pursuant to the terms and conditions announced by the Bank. The Bank                         |  |
|       |                  | reserves the right to convert Basic Banking Account to Normal Savings Account.                        |  |
|       |                  | In the event that the identity documents provided to the Bank have expired. The Bank                  |  |
|       |                  | reserves the right to suspend any transactions with a prior notice until the account                  |  |
|       |                  | owner contacts the Bank.                                                                              |  |
|       | Contact us       | Call ICBC (Thai) Center at 02-629-5588 or visit any branches nationwide or visit                      |  |
| 8     | Contact us       | www.icbcthai.com.                                                                                     |  |
|       | Other            |                                                                                                       |  |
| 9     | Otner            | Submit Sales Sheet to customers                                                                       |  |

#### B. Fixed Deposit Account

#### 1. Fixed Deposit Account with Passbook

| Items | Product name           | Fixed Deposit Account with Passbook                                                      |  |  |  |
|-------|------------------------|------------------------------------------------------------------------------------------|--|--|--|
| 1     | Benefits               | Deposits according to the period of time with interest rates higher than Savings Account |  |  |  |
| 2     | Interest rate (% p.a.) | 0.700% - 1.050%* based on deposit term (As of 11 August 2021)                            |  |  |  |
|       |                        | (*Interest rate can be changed. Please refer to the effective announcement at            |  |  |  |
|       |                        | www.icbcthai.com)                                                                        |  |  |  |
| 3     | Interest Rate Detail   | 1. 3 Months 0.700%                                                                       |  |  |  |
|       | (% p.a.)               | 2. 6 Months 0.800%                                                                       |  |  |  |
|       |                        | 3. 12 Months 0.950%                                                                      |  |  |  |
|       |                        | 4. 18 Months 0.950%                                                                      |  |  |  |
|       |                        | 5. 24 Months 1.000%                                                                      |  |  |  |
|       |                        | 6. 36-48 Months 1.050%                                                                   |  |  |  |
| 4     | Deposit Term           | 3, 6 , 12, 18 , 24 and 36-48 Months                                                      |  |  |  |
| 5     | Initial deposit        | • 50,000 Baht                                                                            |  |  |  |
|       | amount                 | Subsequent deposit shall not be less than 10,000 Baht.                                   |  |  |  |
|       |                        | To receive periodic interest payment, the amount of each deposit shall not be less       |  |  |  |
|       |                        | than 500,000 Baht with a minimum deposit period of 6 months.                             |  |  |  |
| 6     | Interest rate for non- | The Bank will pay interest at the rate of 0.20% p.a. to the actual deposit period if the |  |  |  |
|       | compliant deposit      | deposit is withdrawn prior to its maturity date.                                         |  |  |  |
| 7     | Account renewal        | On the maturity date, if the Customer has not otherwise notified the Bank, the deposit   |  |  |  |
|       | upon maturity          | will be automatically renewed for the same deposit term and the normal interest rate as  |  |  |  |
|       |                        | per the Bank's announcement at that time will be applied.                                |  |  |  |
| 8     | Account                | None                                                                                     |  |  |  |
|       | maintenance fee        |                                                                                          |  |  |  |
| 9     | Condition              | _                                                                                        |  |  |  |
| 10    | Warning                | Partial withdrawals are not allowed                                                      |  |  |  |
|       |                        | Withdrawals at any branches apart from the branch where the account was                  |  |  |  |
|       |                        | opened are not allowed                                                                   |  |  |  |
|       |                        | Interest income will be deducted 15% interest tax.                                       |  |  |  |
|       |                        | In the event that the identity documents provided to the Bank have expired. The          |  |  |  |
|       |                        | Bank reserves the right to suspend any transactions with a prior notice until the        |  |  |  |
|       |                        | account owner contacts the Bank.                                                         |  |  |  |
| 11    | Contact us             | Call ICBC (Thai) Center at 02-629-5588 or visit any branches nationwide or visit         |  |  |  |
| ''    |                        | www.icbcthai.com.                                                                        |  |  |  |
| 12    | Other                  | -                                                                                        |  |  |  |

#### 2. Tax Free Account

| Items | Product name                                 | Tax Free Fixed Deposit                                                                                                                                                                                                                                                                                                                                                                                                                                                                                                    |  |  |
|-------|----------------------------------------------|---------------------------------------------------------------------------------------------------------------------------------------------------------------------------------------------------------------------------------------------------------------------------------------------------------------------------------------------------------------------------------------------------------------------------------------------------------------------------------------------------------------------------|--|--|
| 1     | Benefits                                     | Simply make equal monthly deposits for 24 or 36 consecutive months to receive the tax exemption privilege                                                                                                                                                                                                                                                                                                                                                                                                                 |  |  |
| 2     | Interest rate<br>(% p.a.)                    | 1.750% - 1.900%* based on deposit term (As of 11 August 2021)  (*Interest rate can be changed. Please refer to the effective announcement at www.icbcthai.com)                                                                                                                                                                                                                                                                                                                                                            |  |  |
| 3     | Interest Rate                                | • 24 Months: 1.750%                                                                                                                                                                                                                                                                                                                                                                                                                                                                                                       |  |  |
| 4     | Detail (% p.a.)  Deposit Term                | • 36 Months: 1.900% 24 and 36 Months                                                                                                                                                                                                                                                                                                                                                                                                                                                                                      |  |  |
|       | Initial deposit                              | Minimum initial deposit is 1,000 Baht and the maximum is 25,000 Baht.                                                                                                                                                                                                                                                                                                                                                                                                                                                     |  |  |
| 5     | amount                                       | Deposit Period (No. of Months) Minimum (Baht) Maximum (Baht)                                                                                                                                                                                                                                                                                                                                                                                                                                                              |  |  |
|       |                                              | 24 months 1,000 25,000                                                                                                                                                                                                                                                                                                                                                                                                                                                                                                    |  |  |
|       |                                              | 36 months 1,000 16,500 (deposit amount shall be in multiple of 500 Baht only)                                                                                                                                                                                                                                                                                                                                                                                                                                             |  |  |
| 6     | Interest rate for non-compliant deposit      | <ul> <li>Up to 2 missed monthly deposits are allowed, of which deposits can still be made for the absent 2 months. The maturity date will then be extended accordingly while the special interest rate with tax exemption will still apply.</li> <li>For 3 or more missed deposits, the regular savings interest rate per the Bank's announcement at the time of the account opening according to the actual deposit period less withholding tax 15 percent will be applied.</li> </ul>                                   |  |  |
| 7     | Interest rate for withdrawal before maturity | <ul> <li>Deposit period less than 3 months from the date of account opening, there will be no interest paid.</li> <li>Deposit period from three months onwards, regular savings interest rates will be</li> </ul>                                                                                                                                                                                                                                                                                                         |  |  |
| 8     | Account renewal upon maturity                | applied according to the actual deposit period, less the withholding tax.  On the maturity date, if the Customer has not otherwise notified the Bank, it shall be considered that the deposit is automatically renewed with no maturity date (on call). The interest will be paid per the regular savings rate per the Bank's announcement on the maturity date according to the actual deposit period, less withholding tax 15%.                                                                                         |  |  |
| 9     | Account maintenance fee                      | None                                                                                                                                                                                                                                                                                                                                                                                                                                                                                                                      |  |  |
| 10    | Condition                                    |                                                                                                                                                                                                                                                                                                                                                                                                                                                                                                                           |  |  |
| 11    | Warning                                      | <ul> <li>Monthly deposits are required until the deposit term is completed.</li> <li>Partial withdrawals are not allowed</li> <li>The total amount of Interest income incurred from savings account used for auto transfer service and all savings account with all banks exceed 20,000 Baht will be charged income tax 15%</li> <li>In the event that the identity documents provided to the Bank have expired. The Bank reserves the right to suspend any transactions with a prior notice until the account</li> </ul> |  |  |
|       |                                              | owner contacts the Bank.                                                                                                                                                                                                                                                                                                                                                                                                                                                                                                  |  |  |

#### 3. Online Fixed Deposit Account

| Items | Product name      | Online Fixed Deposit Account for Personal Customers                                      |                                                                      |                          |  |
|-------|-------------------|------------------------------------------------------------------------------------------|----------------------------------------------------------------------|--------------------------|--|
| 1     | Benefits          | Higher interest rates than a Fixed Deposit Account with passbook                         |                                                                      |                          |  |
| 2     | Interest rate (%  | <b>0.750% - 1.100%*</b> based on deposit term (As of 11 August 2021)                     |                                                                      |                          |  |
|       | p.a.)             | (*Interest rate can be changed. Please refer to the effective announcement at            |                                                                      |                          |  |
|       |                   | www.icbcthai.com)                                                                        |                                                                      |                          |  |
| 3     | Interest Rate     |                                                                                          |                                                                      |                          |  |
|       | Detail (% p.a.)   | Deposit Period                                                                           | Interest Rate (% p.a.)*                                              |                          |  |
|       |                   | 3 Months                                                                                 | 0.750                                                                |                          |  |
|       |                   | 6 Months                                                                                 | 0.850                                                                |                          |  |
|       |                   | 12 Months                                                                                | 1.000                                                                |                          |  |
|       |                   | 18 Months<br>24 Months                                                                   | 1.000<br>1.050                                                       |                          |  |
|       |                   | 36-48 Months                                                                             | 1.100                                                                | _                        |  |
|       |                   | 30-40 MIOITUIS                                                                           | 1.100                                                                |                          |  |
| 4     | Deposit Term      | 3-48 Months                                                                              |                                                                      |                          |  |
| 5     | Initial deposit   | No minimum initial deposit amo                                                           | No minimum initial deposit amount (but must be more than zero baht). |                          |  |
|       | amount            |                                                                                          |                                                                      | ·                        |  |
| 6     | Interest rate for | The Bank will pay interest at the rate of 0.20% p.a. to the actual deposit period if the |                                                                      |                          |  |
|       | non-compliant     | deposit is withdrawn prior to its maturity date.                                         |                                                                      |                          |  |
|       | deposit           |                                                                                          |                                                                      |                          |  |
| 7     | Account renewal   | Choose from the deposit term from the table above. The interest rate is per the Bank's   |                                                                      |                          |  |
| ,     | upon maturity     | announcement at the time of the account renewal. Or transfer the whole deposit amount    |                                                                      |                          |  |
|       | ,                 | back to the savings account.                                                             |                                                                      |                          |  |
| 8     | Account           | None -                                                                                   |                                                                      |                          |  |
|       | maintenance fee   | None                                                                                     |                                                                      |                          |  |
|       |                   |                                                                                          |                                                                      |                          |  |
| 9     | Condition         | -                                                                                        |                                                                      |                          |  |
| 10    | Warning           | Interest tax 15 %                                                                        |                                                                      |                          |  |
|       |                   | In the event that the identity documents provided to the Bank have expired. The Bank     |                                                                      |                          |  |
|       |                   | reserves the right to suspe                                                              | nd any transactions with a prior                                     | notice until the account |  |
|       |                   | owner contacts the Bank.                                                                 |                                                                      |                          |  |
| 11    | Contact us        | Call ICBC (Thai) Center at 02-6                                                          | 329-5588 or visit any branches i                                     | nationwide or visit      |  |
| ''    |                   | www.icbcthai.com.                                                                        |                                                                      |                          |  |
| 12    | Other             | Submit Sales Sheet to customers                                                          |                                                                      |                          |  |

#### C. Deposit Receipt (DR)

#### 1. On Call

| Items          | Product name           | DR: On Call                                                                                                           |  |
|----------------|------------------------|-----------------------------------------------------------------------------------------------------------------------|--|
| 1              | Benefits               | Higher interest rate than regular savings account, even with on call deposit                                          |  |
| 2              | Interest rate (% p.a.) | 0.350% - 0.450% * As of 11 August 2021  (*Interest rate can be changed. Please refer to the effective announcement at |  |
|                |                        | www.icbcthai.com)                                                                                                     |  |
| 3              | Interest Rate          | Amount Less than 10,000,000 Baht 0.450%                                                                               |  |
|                | Detail                 | From 10,000,000 Baht upward 0.350%                                                                                    |  |
|                | (% p.a.)               |                                                                                                                       |  |
| 4              | Deposit Term           | No term                                                                                                               |  |
| 5              | Initial deposit        | 50,000 Baht                                                                                                           |  |
|                | amount                 |                                                                                                                       |  |
| 6 Account None |                        | None                                                                                                                  |  |
|                | maintenance fee        |                                                                                                                       |  |
| 7              | Condition              | -                                                                                                                     |  |
| 8              | Warning                | Withdrawals at any branches apart from the branch where the account was opened are not allowed                        |  |
|                |                        | Interest income will be deducted 15% interest tax.                                                                    |  |
|                |                        | In the event that the identity documents provided to the Bank have expired. The Bank                                  |  |
|                |                        | reserves the right to suspend any transactions with a prior notice until the account                                  |  |
|                |                        | owner contacts the Bank.                                                                                              |  |
| 9              | Contact us             | Call ICBC (Thai) Center at 02-629-5588 or visit any branches nationwide or visit                                      |  |
|                |                        | www.icbcthai.com.                                                                                                     |  |
| 10             | Other                  | _                                                                                                                     |  |

#### 2. Fixed Deposit

| Items | Product name           | DR: Fixed Deposit                                                                              |  |  |
|-------|------------------------|------------------------------------------------------------------------------------------------|--|--|
| 1     | Benefits               | Deposits according to the period of time with interest rates higher than Savings Account       |  |  |
| 2     | Interest rate (% p.a.) | <b>0.350% - 1.050%*</b> based on deposit term (As of 11 August 2021)                           |  |  |
|       |                        | (*Interest rate can be changed. Please refer to the effective announcement at                  |  |  |
|       |                        | www.icbcthai.com)                                                                              |  |  |
| 3     | Interest rate Detail   | 1. 1 Months                                                                                    |  |  |
|       | (% p.a.)               | Amount Less than 10,000,000 Baht 0.450%                                                        |  |  |
|       |                        | • From 10,000,000 Baht upward 0.350%                                                           |  |  |
|       |                        | 2. 3 Months 0.700%                                                                             |  |  |
|       |                        | 3. 6 Months 0.800% 4. 12 Months 0.950%                                                         |  |  |
|       |                        | 5. 18 Months 0.950%                                                                            |  |  |
|       |                        | 6. 24 Months 1.000%                                                                            |  |  |
|       |                        | 7. 36-48 Months 1.050%                                                                         |  |  |
| 4     | Deposit Term           | 1, 3, 6, 12, 18, 24 and 36-48 Months                                                           |  |  |
| 5     | Initial deposit        | • 50,000 Baht                                                                                  |  |  |
| "     | amount                 | To receive periodic interest payment, the amount of each deposit shall not be less             |  |  |
|       |                        | than 500,000 Baht with a minimum deposit period of 6 months.                                   |  |  |
| 6     | Interest rate for non- | The Bank will pay interest at the rate of 0.20% p.a. to the actual deposit period if the       |  |  |
|       | compliant deposit      | deposit is withdrawn prior to its maturity date.                                               |  |  |
| 7     | Account renewal        | On the maturity date, if the Customer has not otherwise notified the Bank, it shall be         |  |  |
|       | upon maturity          | considered that the Bank will pay interest at the rate of 0.20% p.a. calculated on the         |  |  |
|       |                        | actual numbers of day elapse as from the maturity date.                                        |  |  |
| 8     | Account                | None                                                                                           |  |  |
|       | maintenance fee        |                                                                                                |  |  |
| 9     | Condition              | _                                                                                              |  |  |
| 10    | Warning                | Withdrawals at any branches apart from the branch where the account was opened are not allowed |  |  |
|       |                        | Interest income will be deducted 15% interest tax.                                             |  |  |
|       |                        | In the event that the identity documents provided to the Bank have expired. The                |  |  |
|       |                        | Bank reserves the right to suspend any transactions with prior notice until the                |  |  |
|       |                        | account owner contacts the Bank.                                                               |  |  |
| 11    | Contact us             | Call ICBC (Thai) Center at 02-629-5588 or visit any branches nationwide or visit               |  |  |
|       |                        | www.icbcthai.com.                                                                              |  |  |
| 12    | Other                  | -                                                                                              |  |  |
|       |                        |                                                                                                |  |  |