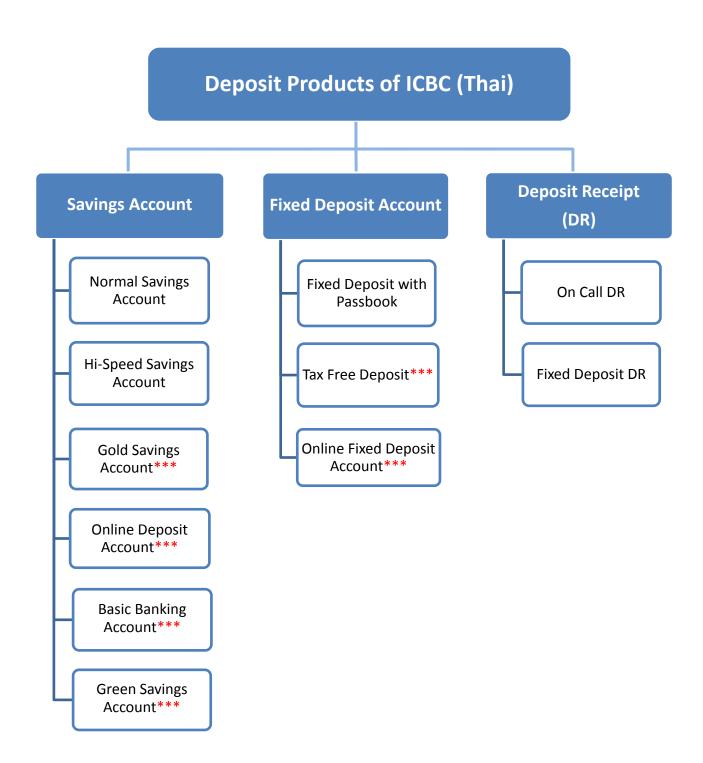

# **Deposit Product Catalog**

**For Personal Customers** 

**ICBC (Thai) Public Company Limited** 

\*\*\*A Complex account must submit Sales Sheet to customers

Updated 20 June 2022 Page 2 / 14

# A. Savings Account

# B. Fixed Deposit Account

### C. Deposit Receipt (DR)