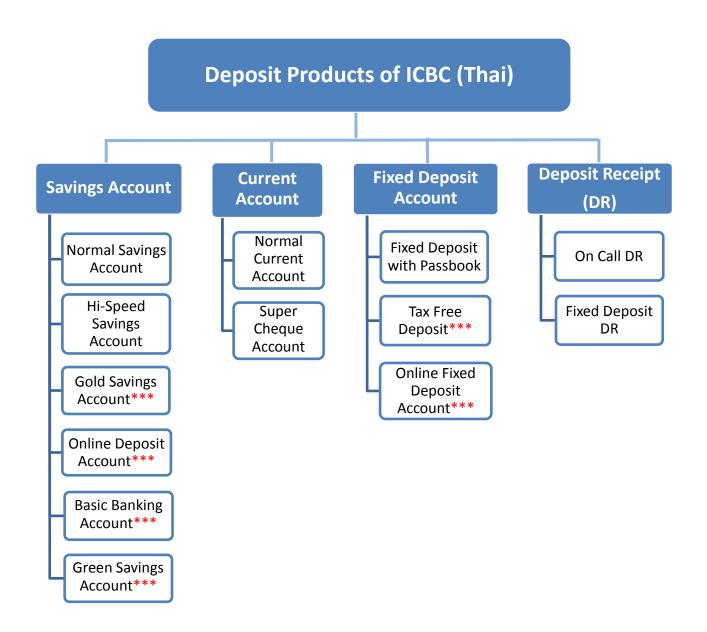

# **Deposit Product Catalog**

**For Personal Customers** 

**ICBC (Thai) Public Company Limited** 

\*\*\*A Complex account must submit Sales Sheet to customers

Updated 10 October 2022 Page 2 / 16

# A. Savings Account

#### B. Current Account

# C. Fixed Deposit Account