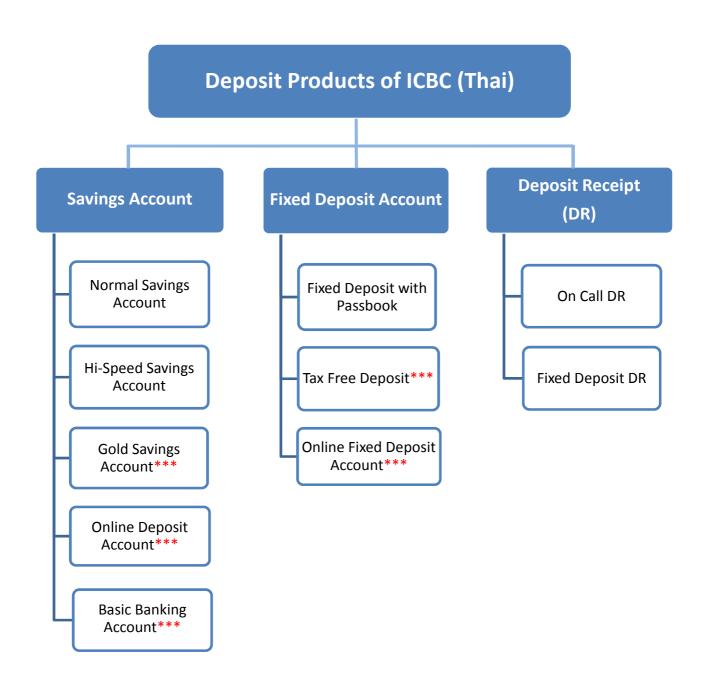

# **Deposit Product Catalog**

**For Personal Customers** 

**ICBC (Thai) Public Company Limited** 



\*\*\*A Complex account must submit Sales Sheet to customers

Updated 18 July 2019 Page 2 / 12

## A. Savings Account

## 1. Normal Savings Account

| Items | Product name               | Normal Savings Account                                                                                                                                                                                                                                                                                                                                                                                                             |  |
|-------|----------------------------|----------------------------------------------------------------------------------------------------------------------------------------------------