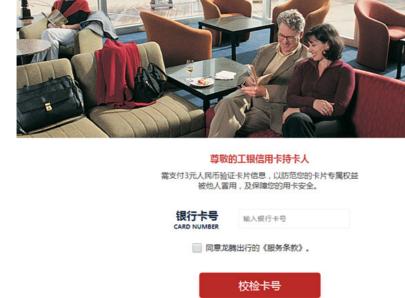

3. Enter the relevant information of the card and complete the verification required. Once the verification message is generated, **3 RMB** will be debited from your account. This is to ensure that your card is not being used fraudulently and to secure the safety of your card.

### 尊敬的工银信用卡持卡人

需支付3元人民币验证卡片信息,以防范您的卡片专属权益 被他人冒用,及保障您的用卡安全。

| 银行卡号<br>CARD NUMBER | 5528146000011224 |    |  |
|---------------------|------------------|----|--|
| 有效期<br>EXPIRY DATE  | MM               | YY |  |
| CVV                 | cvv              |    |  |
|                     | 支付               |    |  |