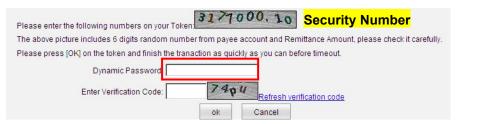

## 2 Key in the Security Number

(When you want to transfer fund overseas or to other local SG banks, you need follow this step)

OR

(Click 'Get Verification Code', and enter the 'OTP')

| ICBC <mark>图 中国工商银行</mark> 金融 3                                                            | 家。                       |
|--------------------------------------------------------------------------------------------|--------------------------|
| O SMS                                                                                      |                          |
| Please press [OK] on the token and finish the transaction as quickly as you can before     |                          |
| Dynamic Password:                                                                          | 935 75 1<br>Koc @ 493 #N |
| Enter Verification Code:                                                                   |                          |
| Confirm Cancel                                                                             | 4) 6) 6)<br>7) 8) 9) (1) |
| Copyright @Personal Banking of Industrial and Commercial Bank of China Singapore Branch. / |                          |