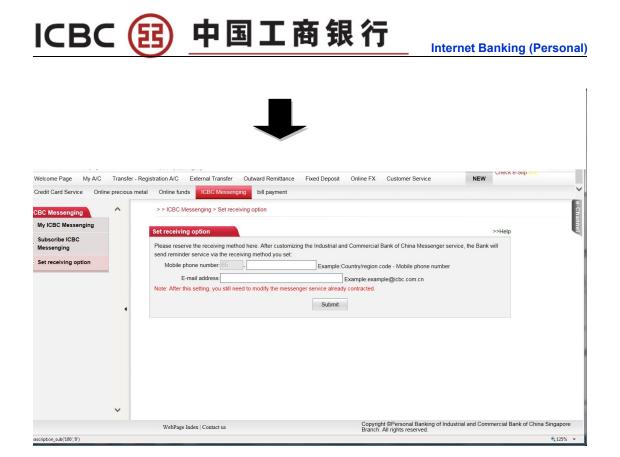

#### **ICBC Messaging**

Protected from fraud and receive SMS notification alerts of your online transaction and balance to your Singapore mobile number.