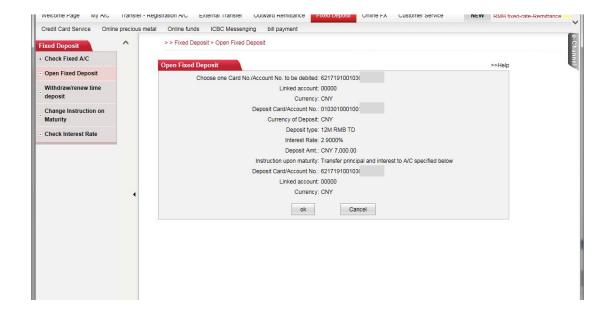

#### **Fixed Deposit**

You can make a fixed deposit of SGD, CNY or USD via internet banking to enjoy a better interest rate.