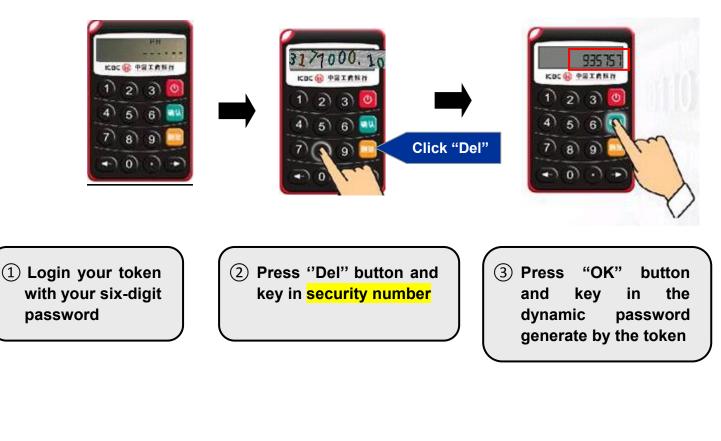

## 1 Activation of Internet Banking Token

1 Press the "on-off" button for a few seconds

① Enter your token activation code and press "OK" button.

 2 Enter a six-digit password and press
 "OK" button. (Twice)

(3) Re-start and login your token using your password and press "OK" button to generate a dynamic password (OTP).

## 2 Key in the Security Number

(When you want to transfer fund overseas or to other local SG banks, you need follow this step)