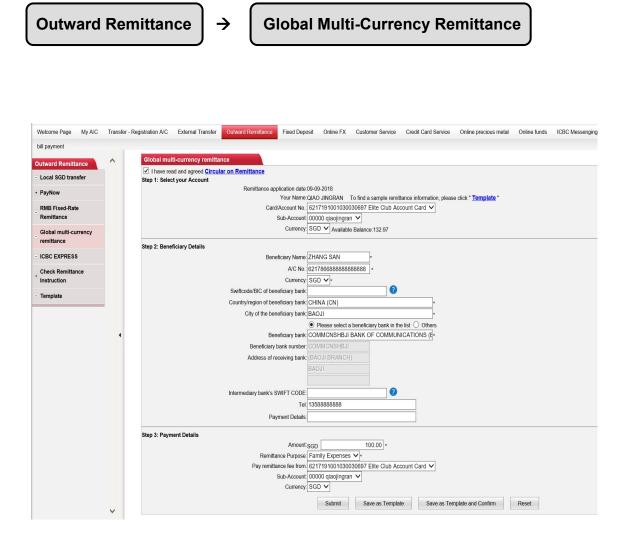

#### **Global Multi-Currency Remittance**

Remit currencies other than RMB to worldwide ICBC branches, fast and reliable.

#### **Transfer and Remittance**

Transfer funds globally anytime with ICBC online banking, you can now remit funds overseas securely and easily wherever you are, at a lower rate.