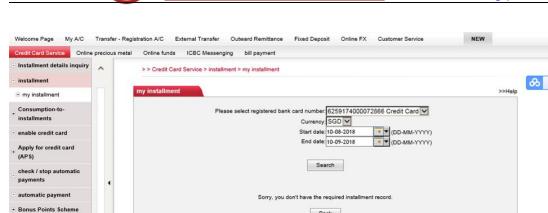

#### **Credit Card Service**

You can do spot repayment, check the basic information, consume details, check list of your credit cards via internet banking.