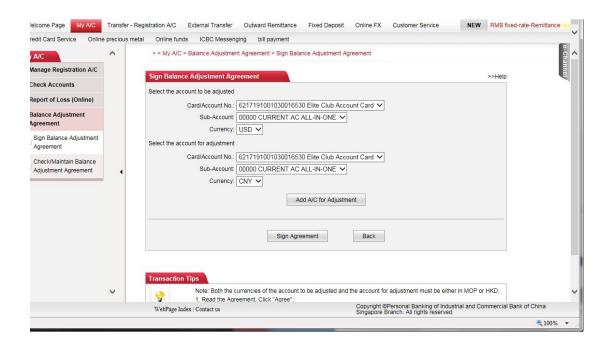

## 1 Manage Registration A/C

| Customer Service Credit                   | Card Service | Online precious metal                                          | Online funds ICBC M | essenging | bill payment   |               |         |
|-------------------------------------------|--------------|----------------------------------------------------------------|---------------------|-----------|----------------|---------------|---------|
| Manage Registration A/C                   | ~            | Elite Club Card                                                | <u>621719100103</u> | 7 11120   |                |               |         |
| <ul> <li>Registration A/C List</li> </ul> |              | CURRENT AC                                                     |                     |           |                | -             |         |
| - Alias Maintenance                       |              | ALL-IN-DNE                                                     | 00000               | name      |                | A/C Movements |         |
| Add Registration A/C                      |              |                                                                |                     |           | CNY 0.00       |               | Polonoo |
| - Delete Registration A/C                 |              | CLICK Elite                                                    | Club Card can       |           | USD 0.00       |               | Balance |
| -                                         |              | check Balanc                                                   | e                   |           | SGD 0.00       |               | Enquiry |
| Global Account Linking<br>Application     |              | Elite Club Card                                                | 407661100002        |           |                |               |         |
| Global Account Linking<br>Confirmation    | •            | TIME AC ALL-IN-<br>ONE                                         | 010301080000        |           |                |               |         |
| Global Account Linking                    |              |                                                                |                     |           | SGD 100,000.00 |               |         |
| Application Progress                      |              | TIME AC ALL-IN-<br>ONE                                         | 010302080000        |           |                |               |         |
| Check Accounts                            |              |                                                                |                     |           | CNY 70,019.60  |               |         |
| Report of Loss (Online)                   |              |                                                                |                     |           |                |               |         |
| Balance Adjustment<br>Agreement           |              | CNYCumulative Depo<br>USDCumulative Depo<br>SGDCumulative Depo | sit 0.00            |           |                |               |         |

## (1) Check Current A/C

| My A/C                                    | ) >                           | Chec               | k Acco                           | ounts →                    | C                          | heck               | Curi                 | rent A/   |
|-------------------------------------------|-------------------------------|--------------------|----------------------------------|----------------------------|----------------------------|--------------------|----------------------|-----------|
| Welcome Page My A/C                       | Transfer - Re<br>Card Service | gistration A/C Ext | lernal Transfer<br>tal Online fu |                            | ed Deposit<br>bill payment | Online FX          |                      | NEW .     |
| ly A/C                                    | ^                             | > > My A/C > Che   |                                  |                            | bin paymont                |                    |                      |           |
| Manage Registration A/C<br>Check Accounts |                               | Check Current A    |                                  |                            |                            |                    |                      | >>Help    |
| Check/Download<br>Statement               |                               | Account Type       | Account Alias                    | Account No./Currency       | Currency                   | Current<br>Balance | Available<br>Balance | Operation |
| Check e-Payroll Slip                      |                               | Elite Club<br>Card |                                  | 621719100                  |                            |                    |                      |           |
| Check Current A/C                         | 4                             | Elite Club         |                                  | 4076611                    |                            |                    |                      |           |
| Report of Loss (Online)                   | Stat                          | emen               |                                  |                            |                            |                    |                      | <u> </u>  |
| Balance Adjustment<br>Agreement           |                               | t                  | A                                | /C Movements               | Check A/C E                | Details            |                      |           |
| Agreement                                 | Fn                            | nuirv 🧹            |                                  | Inquire about interest rat | e of deposit               |                    |                      |           |