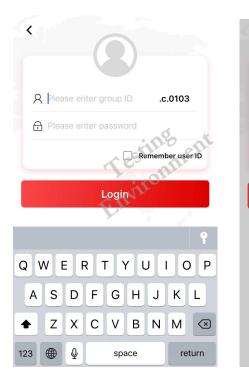

### Login

You can log in with your corporate online banking ID and password. Fingerprint and token authentication make you data more secure.

**Fingerprint enabling** 

请您先开通指纹登

中国工商银行 新加坡分行

○ 不再提醒

Do it later