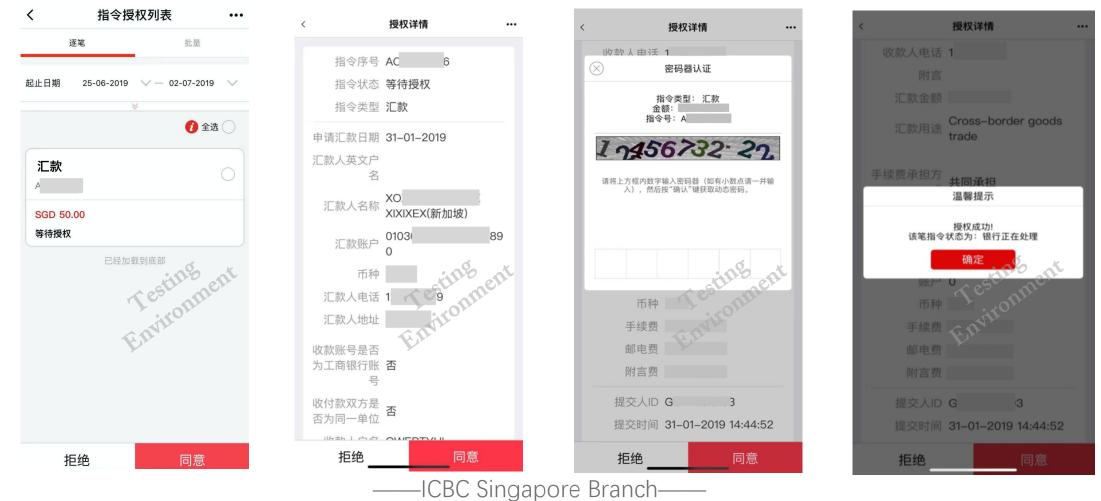

#### **Instruction Authorization**

The authorized person of the company can check instructions to be authorized through the *To Do List* in the *Instruction Authorization List* or *Smart Reminder*, and complete authorization approval with the token. You can easily authorize multiple instructions one by one or batch the authorization. This service allows you to handle business any time and anywhere.