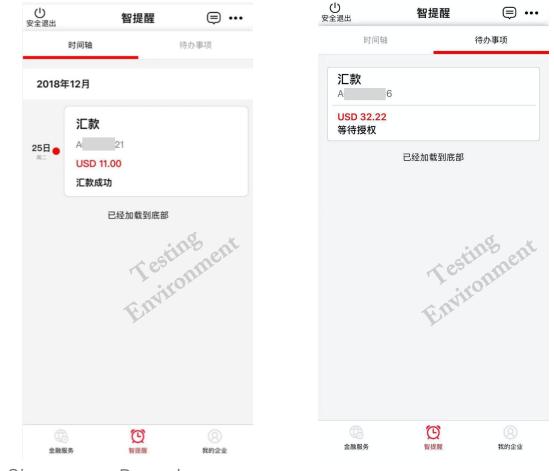

#### **Smart Reminder**

You can inquire transaction history and to-do list conveniently. The tailor-made smart reminder presents reminders clearly. You can check them according to *Timeline* and *To-do list*.