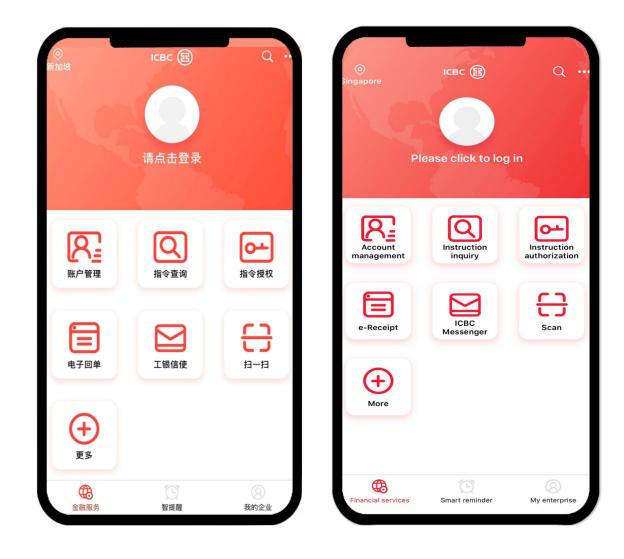

# Introduction to Corporate Mobile Banking

As the only Chinese-funded bank which offers corporate mobile banking service in Singapore, ICBC Singapore Branch provides you with global mobile office financial services, including Account Management, Instruction Enquiry, Instruction Authorization, E-receipt, ICBC *Messenger*, *Smart Reminder*. The bilingual service interface(Chinese & English) is easy to operate.