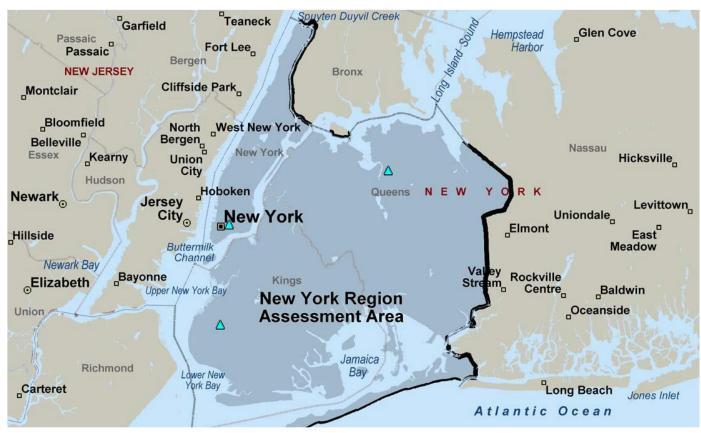

hes Opened or Closed since 2022                                                                                                    | None                                                               |                                                          |
|                                                                                                                                         |                                                                    |                                                          |
| Written comments received from public relating to the Bank's performance in helping to meet community credit needs received since 2022. | None                                                               |                                                          |





Kings, Queens, New York County – MD 35644

△ Industrial and Commercial Bank of China (USA) NA Branches





| Personal Accounts Fees Schedule-New Yo                                                                        | ork Region            |
|---------------------------------------------------------------------------------------------------------------|-----------------------|
| Check Collection:                                                                                             |                       |
| Domestic                                                                                                      | \$50.00               |
| International                                                                                                 | \$65.00+Postal Charge |