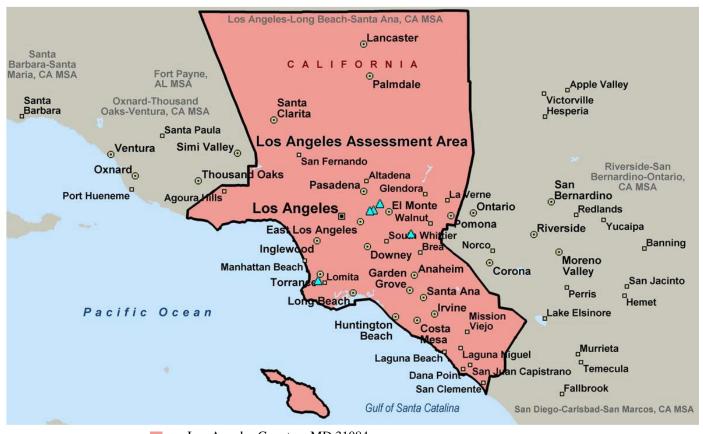

# Description of Institution's Operations in California

ICBC USA delineated three AAs in the state of California. They included the Los Angeles-Long Beach-Glendale MD (Los Angeles MD), the Oakland-Berkley-Livermore MD (Oakland MD) and the San Francisco-San Mateo-Redwood City MD (San Francisco MD). Examiners combined bank-delineated AAs located in the same MSA into one AA for purposes of the Large Bank CRA evaluation. Refer to appendix A for a complete list of counties reviewed.

## Los Angeles-Long Beach-Glendale MD

The following table provides a summary of the demographics, including housing and business information for the Los Angeles MD AA.

| Table A – Demographic Information of the Assessment Area                |            |               |                    |                  |                 |               |  |  |  |
|-------------------------------------------------------------------------|------------|---------------|--------------------|------------------|-----------------|---------------|--|--|--|
| Assessment Area: Los Angeles MD                                         |            |               |                    |                  |                 |               |  |  |  |
| Demographic Characteristics                                             | #          | Low<br>% of # | Moderate<br>% of # | Middle<br>% of # | Upper<br>% of # | NA*<br>% of # |  |  |  |
| Geographies (Census Tracts)                                             | 2,346      | 9.4           | 28.7               | 24.9             | 34.8            | 2.2           |  |  |  |
| Population by Geography                                                 | 10,038,388 | 8.6           | 29.3               | 26.3             | 35.1            | 0.8           |  |  |  |
| Housing Units by Geography                                              | 3,476,718  | 7.8           | 26.3               | 24.8             | 40.6            | 0.5           |  |  |  |
| Owner-Occupied Units by Geography                                       | 1,499,879  | 2.4           | 17.2               | 26.6             | 53.7            | 0.1           |  |  |  |
| Occupied Rental Units by Geography                                      | 1,763,190  | 12.2          | 34.2               | 23.6             | 29.2            | 0.9           |  |  |  |
| Vacant Units by Geography                                               | 213,649    | 8.7           | 25.4               | 22.8             | 42.2            | 1.0           |  |  |  |
| Businesses by Geography                                                 | 941,441    | 4.6           | 18.9               | 21.2             | 52.8            | 2.4           |  |  |  |
| Farms by Geography                                                      | 8,629      | 2.7           | 17.6               | 24.9             | 53.6            | 1.1           |  |  |  |
| Family Distribution by Income Level                                     | 2,186,485  | 24.5          | 16.3               | 16.7             | 42.4            | 0.0           |  |  |  |
| Household Distribution by Income Level                                  | 3,263,069  | 25.9          | 15.4               | 15.8             | 43.0            | 0.0           |  |  |  |
| Median Family Income MSA – 31084 Los<br>Angeles-Long Beach-Glendale, CA |            | \$62,703      | Median Housi       | ng Value         |                 | \$495,540     |  |  |  |
|                                                                         |            | Median Gross  | \$1,292            |                  |                 |               |  |  |  |
|                                                                         |            |               | Families Belo      | w Poverty Lev    | /el             | 14.3%         |  |  |  |

Source: 2015 ACS Census and 2020 D&B Data Due to rounding, totals may not equal 100.0

(\*) The NA category consists of geographies that have not been assigned an income classification.

The Los Angeles MD AA consisted of Los Angeles County. As of year-end 2022, ICBC USA operated five branches and five deposit-taking ATMs in the AA.