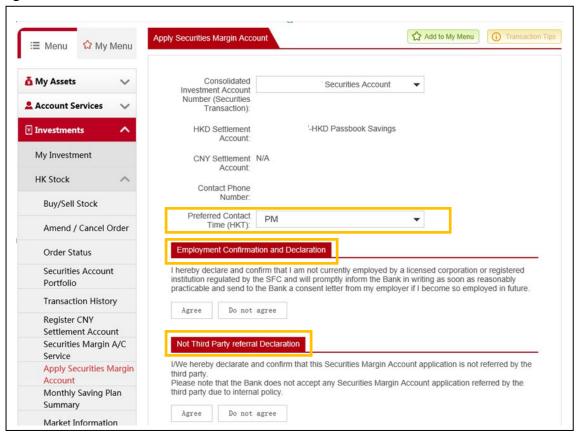

**Step 1:** Login Personal Internet Banking, click the "Account Services", choose "Apply for Account Opening", select "Securities Margin Account" and click the "Open Now" to start the application.

**Step 2:** Select "Preferred Contact Time" and read and confirm the "Employment Confirmation and Declaration" and "Not third Party referral Declaration" if client is agree.