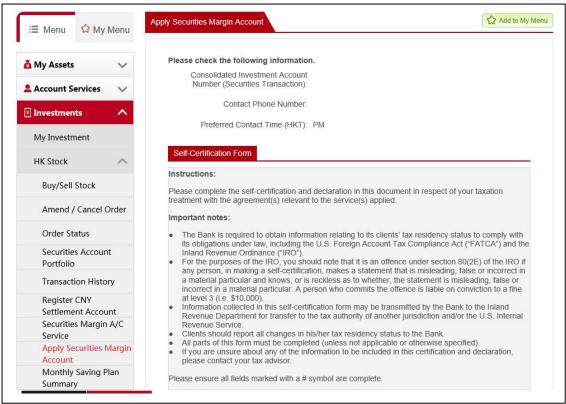

**Step 3:** Complete/Update "Part 1: Client's identification details" in Self-Certification Form.

|                                                                                    |                      | Self-Certification Form                                                                                                                                                               | -                                                                                                                                                                           |
|------------------------------------------------------------------------------------|----------------------|---------------------------------------------------------------------------------------------------------------------------------------------------------------------------------------|-----------------------------------------------------------------------------------------------------------------------------------------------------------------------------|
| Corporate Actio                                                                    | n                    | Instructions:                                                                                                                                                                         |                                                                                                                                                                             |
| IPO                                                                                |                      | Please complete the self-certification and declarati<br>treatment with the agreement(s) relevant to the sel                                                                           |                                                                                                                                                                             |
| e-Tools                                                                            |                      | Important notes:                                                                                                                                                                      | ting to its clients' tax residency status to comply with                                                                                                                    |
| Securities Firms                                                                   | i.                   | its obligations under law, including the U.S. Fo<br>Inland Revenue Ordinance ("IRO").                                                                                                 | reign Account Tax Compliance Act ("FATCA") and the                                                                                                                          |
| SHHK/SZHK Stock<br>Connect                                                         | ~                    | any person, in making a self-certification, make<br>a material particular and knows, or is reckless                                                                                   | hat it is an offence under section 80(2E) of the IRO if<br>es a statement that is misleading, false or incorrect in<br>as to whether, the statement is misleading, false or |
| US Stock                                                                           | ~                    | at level 3 (i.e. \$10,000).                                                                                                                                                           | rm may be transmitted by the Bank to the Inland                                                                                                                             |
| Funds                                                                              | ~                    | Revenue Department for transfer to the tax aut<br>Revenue Service.                                                                                                                    | thority of another jurisdiction and/or the U.S. Internal                                                                                                                    |
| Currency-linked P                                                                  | rodust               | <ul> <li>Clients should report all changes in his/her tax</li> <li>All parts of this form must be completed (unles</li> <li>If you are unsure about any of the information</li> </ul> | s not applicable or otherwise specified).                                                                                                                                   |
| Currency Trading                                                                   | ~                    | please contact your tax advisor.  Please ensure all fields marked with a # symbol ar                                                                                                  | e complete.                                                                                                                                                                 |
|                                                                                    |                      |                                                                                                                                                                                       |                                                                                                                                                                             |
| Precious Metal                                                                     | ~                    | Part 1: Client's identification details                                                                                                                                               |                                                                                                                                                                             |
| Precious Metal<br>Bonds                                                            | ~                    | Part 1: Client's identification details  Name #                                                                                                                                       |                                                                                                                                                                             |
|                                                                                    | ~<br>~               |                                                                                                                                                                                       |                                                                                                                                                                             |
| Bonds CD FX Plus/Margin FX                                                         |                      | Name # Hong Kong Identity Card / Passport / Other ID                                                                                                                                  | Country/Region:                                                                                                                                                             |
| Bonds<br>CD                                                                        | ading                | Name # Hong Kong Identity Card / Passport / Other ID                                                                                                                                  |                                                                                                                                                                             |
| Bonds  CD  FX Plus/Margin FX Precious Metal Tra                                    | ading<br>nt          | Name # Hong Kong Identity Card / Passport / Other ID                                                                                                                                  | Hong Kong, China                                                                                                                                                            |
| Bonds  CD  FX Plus/Margin FX Precious Metal Tra Update Investmer Customer Risk Pro | ading<br>nt<br>ofile | Name # Hong Kong Identity Card / Passport / Other ID Number #                                                                                                                         | Hong Kong, China                                                                                                                                                            |
| Bonds CD FX Plus/Margin FX Precious Metal Tra Update Investmer                     | ading<br>nt<br>ofile | Name # Hong Kong Identity Card / Passport / Other ID                                                                                                                                  | Hong Kong, China                                                                                                                                                            |