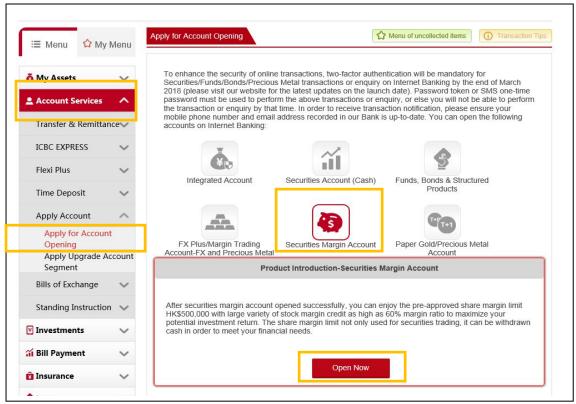

**Step 1:** Login Personal Internet Banking, click the "Account Services", choose "Apply for Account Opening", select "Securities Margin Account" and click the "Open Now" to start the application.

**Step 2:** Select "Preferred Contact Time" and read and confirm the "Employment Confirmation and Declaration" and "Not third Party referral Declaration" if client is agree.