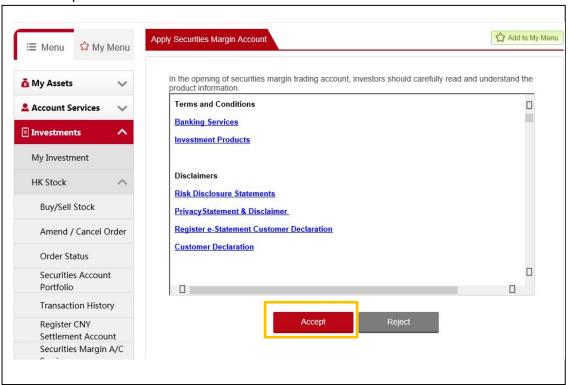

**Step 5:** Click into "Agreement and Declaration" and read through it carefully; if client agree with it, tick "I acknowledge and agree the Agreement and Declaration". Then click "Proceed".

| Jurisdiction of<br>Residence                                               | TIN (if any)          | Enter Reason A, B<br>or C if no TIN is<br>available | Enter an explanation of why<br>you are unable to obtain a TIN if<br>you selected Reason B |
|----------------------------------------------------------------------------|-----------------------|-----------------------------------------------------|-------------------------------------------------------------------------------------------|
| Hong Kong,<br>China <u>Update</u>                                          |                       | Please Select                                       |                                                                                           |
| Please Select                                                              | 0                     | Please Select                                       |                                                                                           |
| Please Select                                                              |                       | Please Select                                       |                                                                                           |
| Please Select                                                              |                       | Please Select                                       |                                                                                           |
| Please Select                                                              | 0                     | Please Select                                       |                                                                                           |
| urisdiction. Some j<br>nigh integrity numb                                 | er with an equivalent | level of identification (a "fui                     | ilctional equivalent / (e.g. a social                                                     |
| nigh integrity numb<br>security/insurance<br>number).                      | number, citizen/perso | nal identification/service co                       | ode/number, and resident registratio                                                      |
| nigh integrity numb<br>security/insurance<br>number).<br>"Reportable accou | number, citizen/perso |                                                     | ode/number, and resident registratio                                                      |
| nigh integrity numb<br>security/insurance<br>number).<br>"Reportable accou | number, citizen/perso | onal identification/service co                      | ode/number, and resident registratio                                                      |