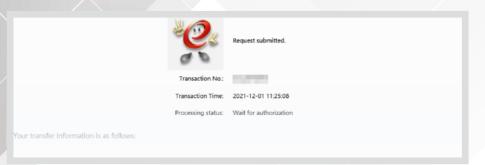

4

Enter the dynamic code, then press "Confirm"

**The Fund Transfer** Instruction has been **Successfully Executed!** 

Broaden Your Vision. Bank with Us.

3.3 Interbank Transfer