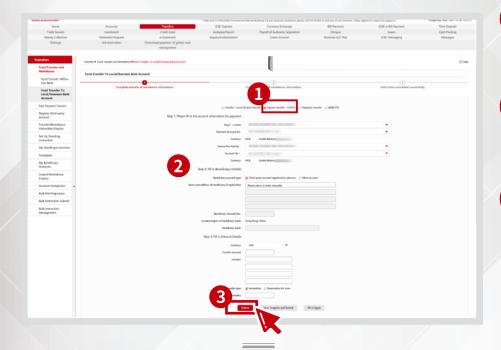

#### Beneficiary account types include:

- Same party pre-registered accounts
- Pre-registered third party accounts
- Other accounts

Broaden Your Vision. Bank with Us.

3.2 Fund Transfer Within Our Bank

| lystem Announcement:                                | 1.Welcome to ICBO) | ASIA) Commercial Internet Banking! 2.If y        | ou need any assistance, please ca | il 218 55588 or visit any of our branches. | 3.5kgy vigilant to suspicious popu | ps and please refer to the "Tis Hong# | long Time: 2021-12-01 11: |
|-----------------------------------------------------|--------------------|--------------------------------------------------|-----------------------------------|--------------------------------------------|------------------------------------|---------------------------------------|---------------------------|
| Home                                                | Accounts           | Transfers                                        | IC8C Express                      | Currency Exchange                          | Bill Payment                       | ICBC e-Bill Payment                   | Time Deposit              |
| Trade Service                                       | Investment         | Credit Card                                      | Autopay/Payroll                   | Payroll of Authority Separation            | Cheque                             | Loans                                 | Cash Pooling              |
| Money Collection                                    | Statement Request  | e-Statement                                      | Inquiry/Authorization             | Smart Account                              | Business A/C Plus                  | ICBC Messaging                        | Messages                  |
| Settings                                            | Administration     | Centralized payment of global<br>cash management |                                   |                                            |                                    |                                       |                           |
| Transfers                                           |                    |                                                  |                                   |                                            |                                    |                                       |                           |
| Fund Transfer and                                   | runa transfer v    | Within Our Bank                                  |                                   |                                            |                                    |                                       |                           |
| Remittance                                          |                    |                                                  |                                   | 0                                          |                                    |                                       |                           |
| Fund Transfer Within<br>Our Bank                    |                    | ste transfer & remittance informatio             |                                   | onfirm transfer & remittance inform        | ation                              |                                       |                           |
| Fund Transfer To                                    | Payment Aco        | count                                            |                                   |                                            |                                    |                                       |                           |
| Local/Overseas Bank<br>Account                      |                    |                                                  | Payer' s name:                    |                                            |                                    |                                       |                           |
| Fast Payment Service                                |                    |                                                  | Payment account number:           |                                            |                                    |                                       |                           |
| Register third-party account                        |                    |                                                  | Currency:                         | HKD                                        |                                    |                                       |                           |
| Transfer/Remittance<br>Instruction Enquiry          | Beneficiary's      | s Details                                        | Seneficiary account type:         |                                            |                                    |                                       |                           |
| <ul> <li>Set Up Standing<br/>Instruction</li> </ul> |                    |                                                  | A/C Name of Beneficiary:          |                                            |                                    |                                       |                           |
| My Standing Instruction                             |                    |                                                  | Beneficiary Account No.:          |                                            |                                    |                                       |                           |
| Templates                                           |                    |                                                  | Currency:                         | HKD                                        |                                    |                                       |                           |
| My Beneficiary<br>Accounts                          | Amount Det         | tails                                            |                                   |                                            |                                    |                                       |                           |
| Inward Remittance<br>Enquiry                        |                    |                                                  | Currency.                         | HID                                        |                                    | accellantance.                        |                           |
| Account Companion                                   |                    | Pleas                                            | e enter the follow                | ving numbers on you                        | r Token: I 28                      | 4246                                  |                           |
| Bulk File Preprocess                                | The abo            | ve picture includes 6                            | digits random nu                  | imber from payee acc                       | ount and Transfe                   | er amount, please ch                  | eck it carefully          |
| Bulk Instruction Submit                             |                    | Please press [OK                                 | ] on the token ar                 | nd finish th                               | n as quickly as yo                 | ou can before timeo                   | ut.                       |
| Bulk Instruction<br>Management                      |                    |                                                  | Dynan                             | nic Password:                              |                                    |                                       |                           |
|                                                     |                    |                                                  | Print                             | 5<br>Confirm                               | Back                               |                                       |                           |
|                                                     |                    |                                                  | Print                             | Confirm                                    | back                               |                                       |                           |