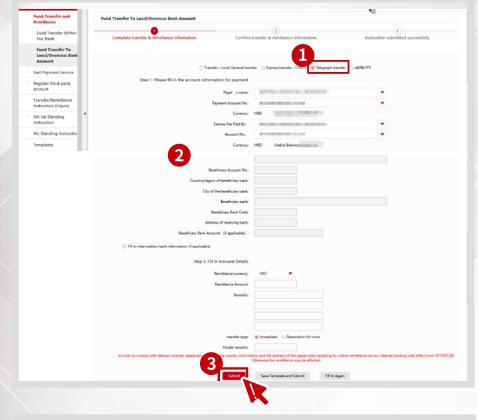

Transfer - Local General transfer

Express Transfer – **CHATS** 

**Telegraphic Transfer** 

d e秒转-FPS

- 1. By giving instruction(s) to ICBC via e-Banking services, you agree to be bound by related terms and general terms and conditions of e-Banking services.
- 2. Business days and hours for fund transfer to other banks:

## **C** Telegraphic Transfer

Please enter the following numbers on your Token: 0388511 The above picture includes 6 digits random number from Please press [OK] on the token and finish ee account and Remittance Amount, please check it carefully. n before timeout.

**Press** "Telegraph transfer"

**Enter the necessary** information

then click "Submit" to enter

Cross check transaction information

Please enter the 7-digit authentication code as shown on the ICBC password token. Press "OK" on the token to acquire a dynamic code