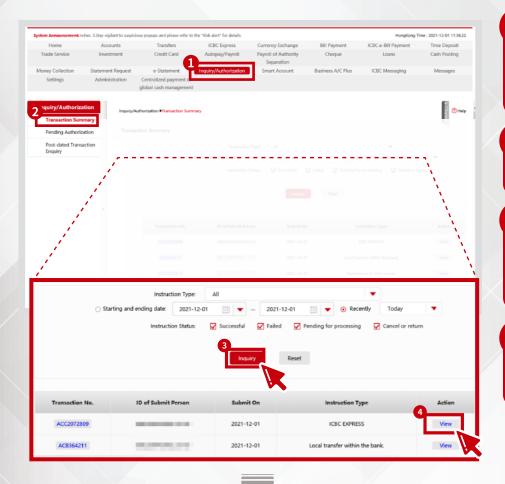

## **Transaction Management**

Broaden Your Vision. Bank with Us.

1 **Press** "Inquiry/Authorization" on the menu bar

2 **Press** "Transaction summary"

Choose the type of transaction and start and end date, then press "Inquiry"

4 Press "View" to see the details of the pending transaction

#### **Browse Through**

- Instruction Type
- Status
- Transfer Information