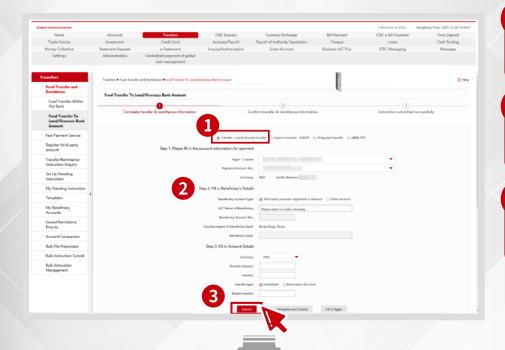

Press "Transfer" on the menu bar

Press " Fund Transfer Within Our Bank"

Enter the necessary information, then press "Submit" to next page

#### Beneficiary account types include:

- Same party pre-registered accounts
- Pre-registered third party accounts
- Other accounts

Broaden Your Vision. Bank with Us.

3.2 Fund Transfer Within Our Bank

| lystem Announcement:                                | 1.Welcome to ICBO) | ASIA) Commercial Internet Banking! 2.If y        | ou need any assistance, please ca | il 218 55588 or visit any of our branches. | 3.5kgy vigilant to suspicious popu | ps and please refer to the "Tis Hong# | long Time: 2021-12-01 11: |
|-----------------------------------------------------|--------------------|--------------------------------------------------|-----------------------------------|--------------------------------------------|------------------------------------|---------------------------------------|---------------------------|
| Home                                                | Accounts           | Transfers                                        | IC8C Express                      | Currency Exchange                          | Bill Payment                       | ICBC e-Bill Payment                   | Time Deposit              |
| Trade Service                                       | Investment         | Credit Card                                      | Autopay/Payroll                   | Payroll of Authority Separation            | Cheque                             | Loans                                 | Cash Pooling              |
| Money Collection                                    | Statement Request  | e-Statement                                      | Inquiry/Authorization             | Smart Account                              | Business A/C Plus                  | ICBC Messaging                        | Messages                  |
| Settings                                            | Administration     | Centralized payment of global<br>cash management |                                   |                                            |                                    |                                       |                           |
| Transfers                                           |                    |                                                  |                                   |                                            |                                    |                                       |                           |
| Fund Transfer and                                   | runa transfer v    | Within Our Bank                                  |                                   |                                            |                                    |                                       |                           |
| Remittance                                          |                    |                                                  |                                   | 0                                          |                                    |                                       |                           |
| Fund Transfer Within<br>Our Bank                    |                    | ste transfer & remittance informatio             |                                   | onfirm transfer & remittance inform        | ation                              |                                       |                           |
| Fund Transfer To                                    | Payment Aco        | count                                            |                                   |                                            |                                    |                                       |                           |
| Local/Overseas Bank<br>Account                      |                    |                                                  | Payer' s name:                    |                                            |                                    |                                       |                           |
| Fast Payment Service                                |                    |                                                  | Payment account number:           |                                            |                                    |                                       |                           |
| Register third-party account                        |                    |                                                  | Currency:                         | HKD                                        |                                    |                                       |                           |
| Transfer/Remittance<br>Instruction Enquiry          | Beneficiary's      | s Details                                        | Seneficiary account type:         |                                            |                                    |                                       |                           |
| <ul> <li>Set Up Standing<br/>Instruction</li> </ul> |                    |                                                  | A/C Name of Beneficiary:          |                                            |                                    |                                       |                           |
| My Standing Instruction                             |                    |                                                  | Beneficiary Account No.:          |                                            |                                    |                                       |                           |
| Templates                                           |                    |                                                  | Currency:                         | HKD                                        |                                    |                                       |                           |
| My Beneficiary<br>Accounts                          | Amount Det         | tails                                            |                                   |                                            |                                    |                                       |                           |
| Inward Remittance<br>Enquiry                        |                    |                                                  | Currency.                         | HID                                        |                                    | accellantance.                        |                           |
| Account Companion                                   |                    | Pleas                                            | e enter the follow                | ving numbers on you                        | r Token: I 28                      | 4246                                  |                           |
| Bulk File Preprocess                                | The abo            | ve picture includes 6                            | digits random nu                  | imber from payee acc                       | ount and Transfe                   | er amount, please ch                  | eck it carefully          |
| Bulk Instruction Submit                             |                    | Please press [OK                                 | ] on the token ar                 | nd finish th                               | n as quickly as yo                 | ou can before timeo                   | ut.                       |
| Bulk Instruction<br>Management                      |                    |                                                  | Dynan                             | nic Password:                              |                                    |                                       |                           |
|                                                     |                    |                                                  | Print                             | 5<br>Confirm                               | Back                               |                                       |                           |
|                                                     |                    |                                                  | Print                             | Confirm                                    | back                               |                                       |                           |