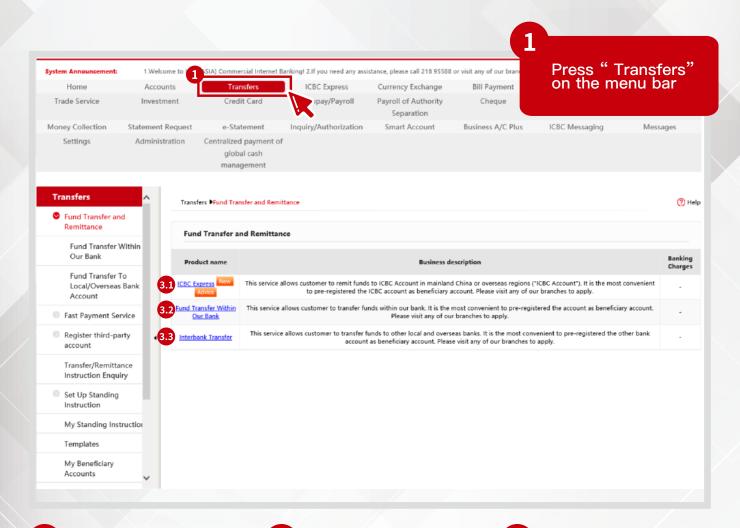

#### **ICBC Express**

This service allows easy transfers of funds to ICBC local/overseas accounts (referred to as "ICBC accounts" thereafter), with the most convenient option being the Pre-registered **Third Party Account** Transfer, which can be done via any ICBC branch.

#### **Fund Transfer** Within Our Bank

This service offers myriad intra-bank transfer options, among which the most convenient is the **Pre-registered Third Party Account Transfer, which** can be done via any ICBC branch.

#### Interbank Transfer

This service allows other interbank and cross-border fund transfers, with the most convenient option being the Pre-registered **Third Party Account** Transfer, which can be done via any ICBC branch.

3.1 ICBC Express

3.3 Interbank Transfer