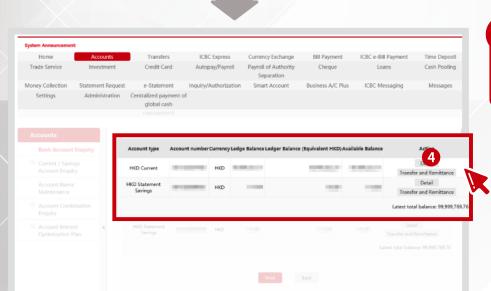

| p.21 |

### **Scope of Services**



**Account Management** 

Loans

**Fund Transfer and Remittance** 

**Cash Pooling** 

**Currency Exchange** 

**Money Collection** 

**Bill Payment** 

e-Statement

**Time Deposit** 

Inquiry/Authorization

**Trade Service** 

**Smart Account** 

Investment

**ICBC** Messaging

**Credit Card** 

**Inbox Messages** 

Autopay/Payroll

Settings

#### Log in **Corporate Internet Banking**



Insert www.icbcasia.com in a browser

2 **Press "Business"** 





**Insert Customer ID** and password, then click "Login" to enter



### **Account Management**



Broaden Your Vision. Bank with Us.





Press "Accounts" on the menu bar

Press "Bank Account Enquiry"

Choose an account from the pull-down menu of the "Company Name", then press "Inquiry" to enter



Press "Details" to enter

## **Account Management**

Broaden Your Vision. Bank with Us.





Broaden Your Vision. Bank with Us.





#### **ICBC Express**

This service allows easy transfers of funds to ICBC local/overseas accounts (referred to as "ICBC accounts" thereafter), with the most convenient option being the Pre-registered **Third Party Account** Transfer, which can be done via any ICBC branch.



#### **Fund Transfer** Within Our Bank

This service offers myriad intra-bank transfer options, among which the most convenient is the **Pre-registered Third Party Account Transfer, which** can be done via any ICBC branch.



#### Interbank Transfer

This service allows other interbank and cross-border fund transfers, with the most convenient option being the Pre-registered **Third Par