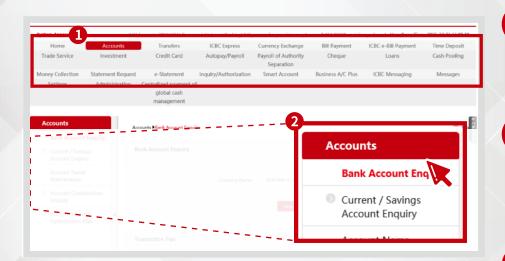

### **Account Management**

Broaden Your Vision. Bank with Us.

Press "Accounts" on the menu bar

Press "Bank Account Enquiry"

Choose an account from the pull-down menu of the "Company Name", then press "Inquiry" to enter