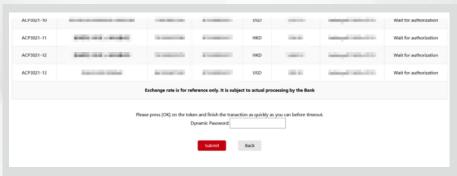

Step 5: System Pre-check

Step 6: Bulk **Instruction Submit** 

3.4 Interbank Transfer

Step 7: Bulk **Payment Authorization** 

Authorization for multiple bulk payment instructions

 Authorization for multiple transactions in same bulk payment instruction

#### **Account Authorization**

Broaden Your Vision. Bank with Us.

Transaction Time: 2021-12-01 11:35:34

Transaction type: Interbank Transfer

1 **Press** "Inquiry/Authorization" on the menu bar

**Press** "Pending Transactions"

Choose the type of transaction and start and end date, then press "Inquiry"

4 Press "View" to see the details of the pending transaction

**Cross check** transaction information

Please enter the 7-digit authentication code as shown on the ICBC password token. Press "OK" on the token to acquire a dynamic code

Enter the dynamic code, then press "Confirm"

The Fund Transfer Instruction has been **Successfully Executed!** Please keep the transaction

number for future reference