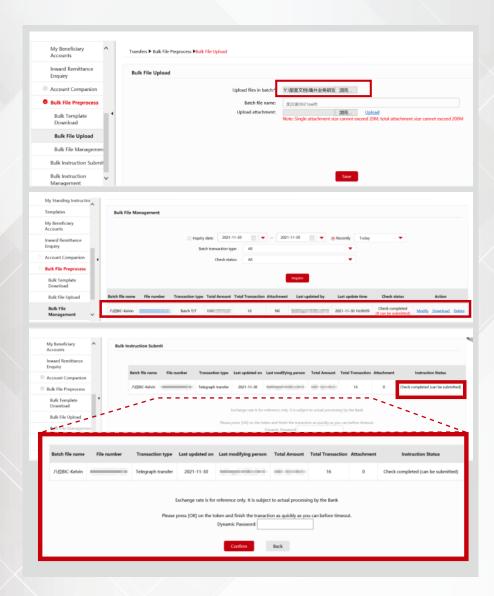

#### Step 1: Bulk Template Download

- Input right user press 「Bulk File Preprocess」 -FBulk Template Download to download the **Bulk Payment Template.**
- You will download a zip package which includes: 1.Payment template 2.Registered third-party accounts
- Support the channel as below: 1.Fund Transfer Within Our Bank 2.SWIFT 3.ICBC Express 4.CHATS 5.FPS

3.4 Interbank Transfer

Template, Sample: (Fund Transfer Within Our Bank)

Step 2: Bulk **Payment Instruction Filling** 

Step3: Bulk Payment Bulk File **Processing** 

3.4 Interbank Transfer

Step 4: Bulk File **Upload** 

Step 5: System Pre-check

Step 6: Bulk **Instruction Submit** 

3.4 Interbank Transfer

Step 7: Bulk **Payment Authorization** 

Authorization for multiple bulk payment instructions

 Authorization for multiple transactions in same bulk payment instruction

**Bulk Payment** Tips:

Maximum 500 instructions can be accept in each template.