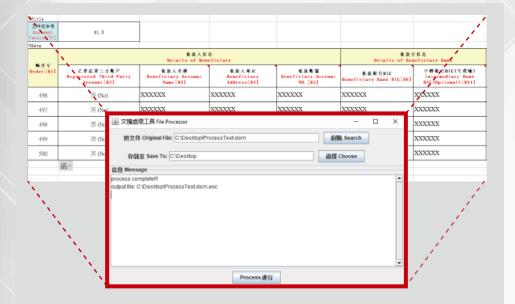

3.4 Interbank Transfer

Template, Sample: (Fund Transfer Within Our Bank)

Step 2: Bulk **Payment Instruction Filling** 

Step3: Bulk Payment Bulk File **Processing** 

3.4 Interbank Transfer

Step 4: Bulk File **Upload** 