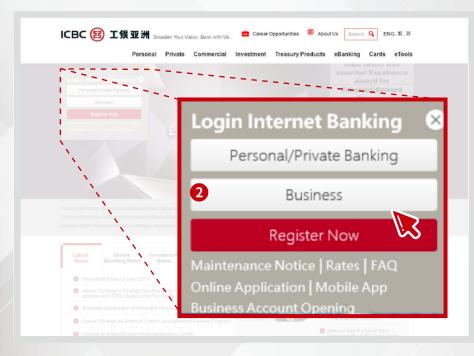

#### Log in **Corporate Internet Banking**

Insert www.icbcasia.com in a browser

2 **Press "Business"** 

**Insert Customer ID** and password, then click "Login" to enter