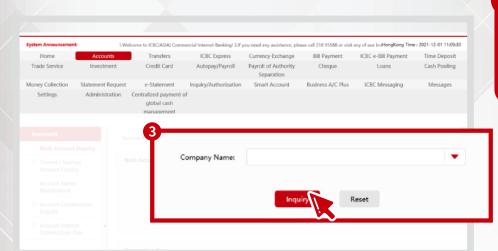

### **Account Management**

Broaden Your Vision. Bank with Us.

Press "Accounts" on the menu bar

Press "Bank Account Enquiry"

Choose an account from the pull-down menu of the "Company Name", then press "Inquiry" to enter