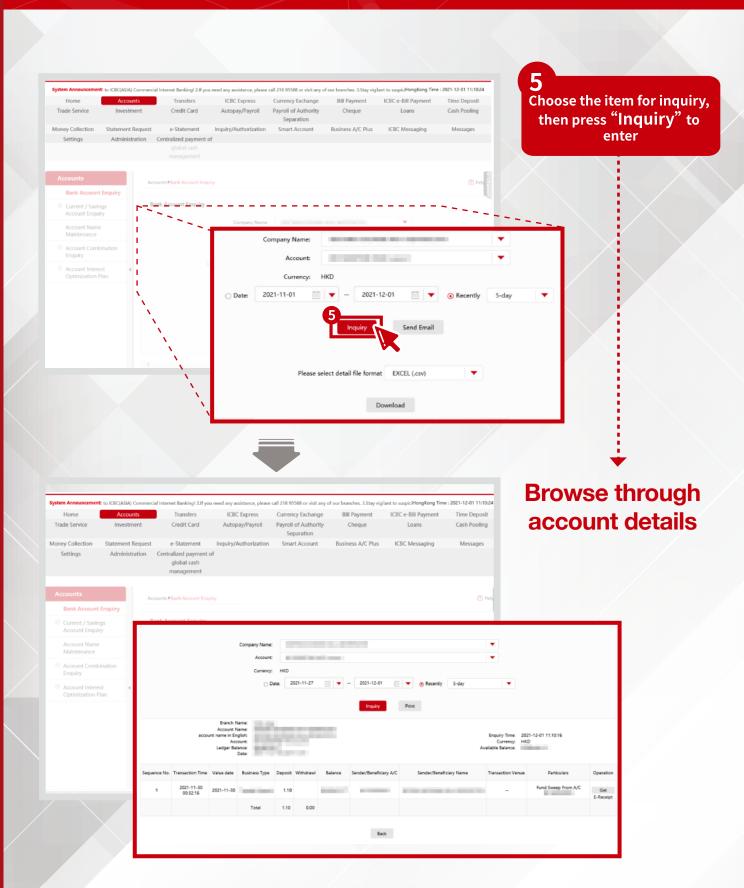

### **Account Management**

Broaden Your Vision. Bank with Us.

Press "Accounts" on the menu bar

Press "Bank Account Enquiry"

Choose an account from the pull-down menu of the "Company Name", then press "Inquiry" to enter

Press "Details" to enter

## **Account Management**

Broaden Your Vision. Bank with Us.

Broaden Your Vision. Bank with Us.