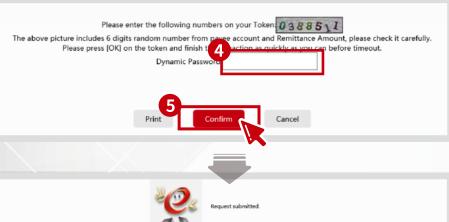

#### Beneficiary account types include:

- Same party pre-registered accounts
- Pre-registered third party accounts
- Other accounts

Broaden Your Vision. Bank with Us.

3.2 Fund Transfer Within Our Bank

| lystem Announcement:                                | 1.Welcome to ICBO) | ASIA) Commercial Internet Banking! 2.If y        | ou need any assistance, please ca | il 218 55588 or visit any of our branches. | 3.5kgy vigilant to suspicious popu | ps and please refer to the "Tis Hong# | long Time: 2021-12-01 11: |
|-----------------------------------------------------|--------------------|--------------------------------------------------|-----------------------------------|--------------------------------------------|------------------------------------|---------------------------------------|---------------------------|
| Home                                                | Accounts           | Transfers                                        | IC8C Express                      | Currency Exchange                          | Bill Payment                       | ICBC e-Bill Payment                   | Time Deposit              |
| Trade Service                                       | Investment         | Credit Card                                      | Autopay/Payroll                   | Payroll of Authority Separation            | Cheque                             | Loans                                 | Cash Pooling              |
| Money Collection                                    | Statement Request  | e-Statement                                      | Inquiry/Authorization             | Smart Account                              | Business A/C Plus                  | ICBC Messaging                        | Messages                  |
| Settings                                            | Administration     | Centralized payment of global<br>cash management |                                   |                                            |                                    |                                       |                           |
| Transfers                                           |                    |                                                  |                                   |                                            |                                    |                                       |                           |
| Fund Transfer and                                   | runa transfer v    | Within Our Bank                                  |                                   |                                            |                                    |                                       |                           |
| Remittance                                          |                    |                                                  |                                   | 0                                          |                                    |                                       |                           |
| Fund Transfer Within<br>Our Bank                    |                    | ste transfer & remittance informatio             |                                   | onfirm transfer & remittance inform        | ation                              |                                       |                           |
| Fund Transfer To                                    | Payment Aco        | count                                            |                                   |                                            |                                    |                                       |                           |
| Local/Overseas Bank<br>Account                      |                    |                                                  | Payer' s name:                    |                                            |                                    |                                       |                           |
| Fast Payment Service                                |                    |                                                  | Payment account number:           |                                            |                                    |                                       |                           |
| Register third-party account                        |                    |                                                  | Currency:                         | HKD                                        |                                    |                                       |                           |
| Transfer/Remittance<br>Instruction Enquiry          | Beneficiary's      | s Details                                        | Seneficiary account type:         |                                            |                                    |                                       |                           |
| <ul> <li>Set Up Standing<br/>Instruction</li> </ul> |                    |                                                  | A/C Name of Beneficiary:          |                                            |                                    |                                       |                           |
| My Standing Instruction                             |                    |                                                  | Beneficiary Account No.:          |                                            |                                    |                                       |                           |
| Templates                                           |                    |                                                  | Currency:                         | HKD                                        |                                    |                                       |                           |
| My Beneficiary<br>Accounts                          | Amount Det         | tails                                            |                                   |                                            |                                    |                                       |                           |
| Inward Remittance<br>Enquiry                        |                    |                                                  | Currency.                         | HID                                        |                                    | accellantance.                        |                           |
| Account Companion                                   |                    | Pleas                                            | e enter the follow                | ving numbers on you                        | r Token: I 28                      | 4246                                  |                           |
| Bulk File Preprocess                                | The abo            | ve picture includes 6                            | digits random nu                  | imber from payee acc                       | ount and Transfe                   | er amount, please ch                  | eck it carefully          |
| Bulk Instruction Submit                             |                    | Please press [OK                                 | ] on the token ar                 | nd finish th                               | n as quickly as yo                 | ou can before timeo                   | ut.                       |
| Bulk Instruction<br>Management                      |                    |                                                  | Dynan                             | nic Password:                              |                                    |                                       |                           |
|                                                     |                    |                                                  | Print                             | 5<br>Confirm                               | Back                               |                                       |                           |
|                                                     |                    |                                                  | Print                             | Confirm                                    | back                               |                                       |                           |

**Cross Check Entered Information** 

4

Please enter the 7-digit authentication code as shown on the ICBC password token. Press "OK" on the token to acquire a dynamic code

Enter the dynamic code, then press "Confirm"