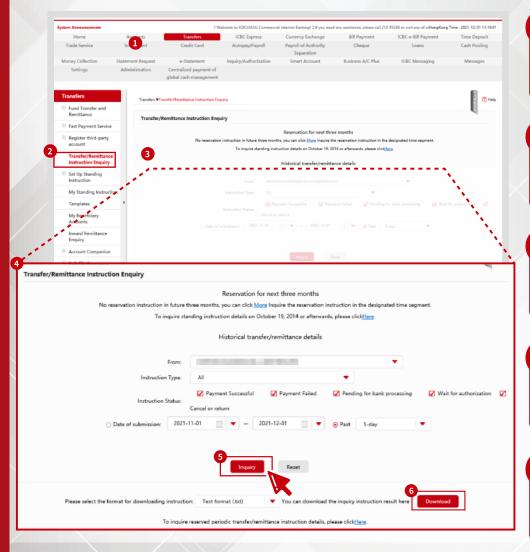

Press "Transfers" on the menu bar

**Press "Transfer/Remittance Instruction Enquiry**"

**Browse through** scheduled instructions for the next 3 months

4 **Enter requested information** 

Click "Inquiry" to search through past transfer records

6 Select download format, then click "Download"

Broaden Your Vision. Bank with Us.

3.1 ICBC Express

3.2 Fund Transfer Within Our Bank

3.3 Interbank Transfer

This service offers myriad intra-bank transfer options, among which the most convenient is the Pre-registered Third Party Account Transfer, which can be done via any ICBC branch.