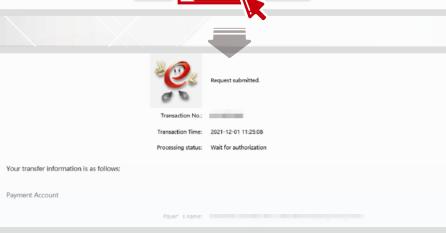

| em Announcement: popups ar                         | nd please refer to the "Kisk ale | ert" for dietails.                               |                       |                                                                        |                                    | Hongi                     | long Time: 2021-12-0 |
|----------------------------------------------------|----------------------------------|--------------------------------------------------|-----------------------|------------------------------------------------------------------------|------------------------------------|---------------------------|----------------------|
| Home                                               | Accounts                         | Transfers                                        | ICBC Express          | Currency Exchange                                                      | Bill Payment                       | ICBC e-Bill Payment       | Time Depo            |
| Trade Service                                      | Investment                       | Credit Card                                      | Autopay/Payroll       | Payroll of Authority Separation                                        | Cheque                             | Loans                     | Cash Pooli           |
| Money Collection                                   | Statement Request                | e-Statement                                      | Inquiry/Authorization | Smart Account                                                          | Business A/C Plus                  | ICBC Messaging            | Message              |
| Settings                                           | Administration                   | Centralized payment of global<br>cash management |                       |                                                                        |                                    |                           |                      |
| ransfers                                           | Transfers F Fund 1               | ranafer and Remittance Pfund Tranafer Wit        | thin Our Bank         |                                                                        |                                    |                           |                      |
| Fund Transfer and<br>Remittance                    | Fund Transfer                    | Within Our Bank                                  |                       |                                                                        |                                    |                           |                      |
| Fund Transfer Within<br>Our Bank                   |                                  | 1                                                |                       | 2                                                                      |                                    | 0                         |                      |
| Fund Transfer To<br>Local/Overseas Bank<br>Account | Compl                            | ete transfer & remittance information            |                       | Confirm transfer & remittance inform                                   |                                    | Instruction submitted suc | cessfully            |
| Fast Payment Service                               |                                  |                                                  | į,                    | Request submitted. Update t                                            | the payee into List of Seneticiary |                           |                      |
| Register third-party account                       |                                  |                                                  |                       | action No.:                                                            |                                    |                           |                      |
| Transfer/Remittance<br>Instruction Enquiry         |                                  |                                                  |                       | ction Time: 2021-12-01 11:22:55<br>sing status: Wait for authorization |                                    |                           |                      |
| Set Up Standing<br>Instruction                     | Your transf                      | er information is as follows:                    |                       |                                                                        |                                    |                           |                      |
| My Standing Instruction                            | Payment Ar                       | count                                            |                       |                                                                        |                                    |                           |                      |
| Templates                                          |                                  |                                                  |                       |                                                                        |                                    |                           |                      |
| My Beneficiary<br>Accounts                         |                                  |                                                  |                       | n' singere:                                                            |                                    |                           |                      |
| Inward Remittance<br>Enquiry                       |                                  |                                                  |                       | Currency: HKD                                                          |                                    |                           |                      |
| Account Companion                                  | Beneficiary'                     | s Details                                        |                       |                                                                        |                                    |                           |                      |
| Bulk File Preprocess                               |                                  |                                                  | Seneficiary ac        | count type: Other account                                              |                                    |                           |                      |
| Bulk Instruction Submit                            |                                  |                                                  | A/C Name of I         | Seneficiary:                                                           |                                    |                           |                      |
| Bulk Instruction<br>Management                     |                                  |                                                  | Beneficiary Ad        | Currency: HKD                                                          |                                    |                           |                      |
|                                                    | Amount De                        |                                                  |                       |                                                                        |                                    |                           |                      |

**The Fund Transfer** Instruction has been **Successfully Executed!** 

Broaden Your Vision. Bank with Us.

3.3 Interbank Transfer

This service allows other interbank and cross-border fund transfers, with the most convenient option being the Pre-registered Third Party Account Transfer, which can be done via any ICBC branch.