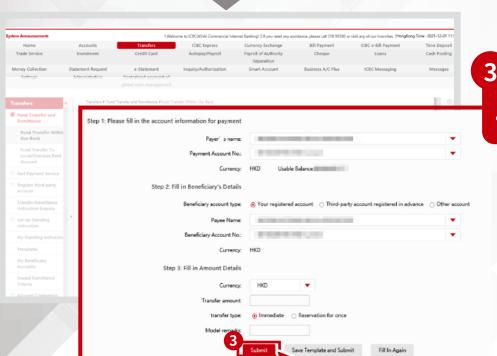

Press "Transfer" on the menu bar

Press " Fund Transfer Within Our Bank"

Enter the necessary information, then press "Submit" to next page

#### Beneficiary account types include:

- Same party pre-registered accounts
- Pre-registered third party accounts
- Other accounts

Broaden Your Vision. Bank with Us.

3.2 Fund Transfer Within Our Bank

| lystem Announcement:                                | 1.Welcome to ICBO) | ASIA) Commercial Internet Banking! 2.If y        | ou need any assistance, please ca | il 218 55588 or visit any of our branches. | 3.5kgy vigilant to suspicious popu | ps and please refer to the "Tis Hong# | long Time: 2021-12-01 11: |
|-----------------------------------------------------|--------------------|--------------------------------------------------|-----------------------------------|--------------------------------------------|------------------------------------|---------------------------------------|---------------------------|
| Home                                                | Accounts           | Transfers                                        | IC8C Express                      | Currency Exchange                          | Bill Payment                       | ICBC e-Bill Payment                   | Time Deposit              |
| Trade Service                                       | Investment         | Credit Card                                      | Autopay/Payroll                   | Payroll of Authority Separation            | Cheque                             | Loans                                 | Cash Pooling              |
| Money Collection                                    | Statement Request  | e-Statement                                      | Inquiry/Authorization             | Smart Account                              | Business A/C Plus                  | ICBC Messaging                        | Messages                  |
| Settings                                            | Administration     | Centralized payment of global<br>cash management |                                   |                                            |                                    |                                       |                           |
| Transfers                                           |                    |                                                  |                                   |                                            |                                    |                                       |                           |
| Fund Transfer and                                   | runa transfer v    | Within Our Bank                                  |                                   |                                            |                                    |                                       |                           |
| Remittance                                          |                    |                                                  |                                   | 0                                          |                                    |                                       |                           |
| Fund Transfer Within<br>Our Bank                    |                    | ste transfer & remittance informatio             |                                   | onfirm transfer & remittance inform        | ation                              |                                       |                           |
| Fund Transfer To                                    | Payment Aco        | count                                            |                                   |                                            |                                    |                                       |                           |
| Local/Overseas Bank<br>Account                      |                    |                                                  | Payer' s name:                    |                                            |                                    |                                       |                           |
| Fast Payment Service                                |                    |                                                  | Payment account number:           |                                            |                                    |                                       |                           |
| Register third-party account                        |                    |                                                  | Currency:                         | HKD                                        |                                    |                                       |                           |
| Transfer/Remittance<br>Instruction Enquiry          | Beneficiary's      | s Details                                        | Seneficiary account type:         |                                            |                                    |                                       |                           |
| <ul> <li>Set Up Standing<br/>Instruction</li> </ul> |                    |                                                  | A/C Name of Beneficiary:          |                                            |                                    |                                       |                           |
| My Standing Instruction                             |                    |                                                  | Beneficiary Account No.:          |                                            |                                    |                                       |                           |
| Templates                                           |                    |                                                  | Currency:                         | HKD                                        |                                    |                                       |                           |
| My Beneficiary<br>Accounts                          | Amount Det         | tails                                            |                                   |                                            |                                    |                                       |                           |
| Inward Remittance<br>Enquiry                        |                    |                                                  | Currency.                         | HID                                        |                                    | accellantance.                        |                           |
| Account Companion                                   |                    | Pleas                                            | e enter the follow                | ving numbers on you                        | r Token: I 28                      | 4246                                  |                           |
| Bulk File Preprocess                                | The abo            | ve picture includes 6                            | digits random nu                  | imber from payee acc                       | ount and Transfe                   | er amount, please ch                  | eck it carefully          |
| Bulk Instruction Submit                             |                    | Please press [OK                                 | ] on the token ar                 | nd finish th                               | n as quickly as yo                 | ou can before timeo                   | ut.                       |
| Bulk Instruction<br>Management                      |                    |                                                  | Dynan                             | nic Password:                              |                                    |                                       |                           |
|                                                     |                    |                                                  | Print                             | 5<br>Confirm                               | Back                               |                                       |                           |
|                                                     |                    |                                                  | Print                             | Confirm                                    | back                               |                                       |                           |