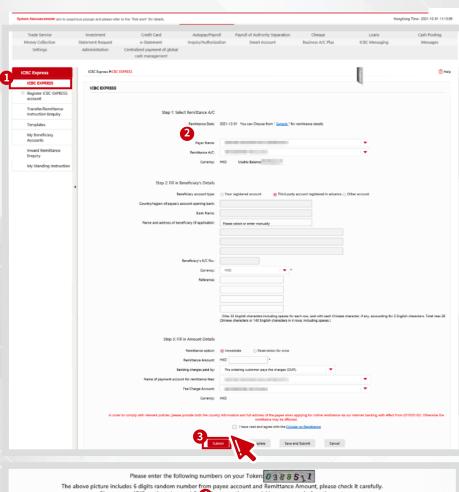

**Press "ICBC Express"** on the menu bar

Please fill in the information

Click "Submit" to enter

Cross check transaction information

Please enter the 7-digit authentication code as shown on the ICBC password token. Press "OK" on the token to acquire a dynamic code

Enter the dynamic code, then press "Confirm"

The Fund Transfer Instruction has been **Successfully Executed!** 

3.1 ICBC Express

3.3 Interbank Transfer

You can use the "Inquiry on Fund Transfer Instructions" functions to browse or print the instruction messages.