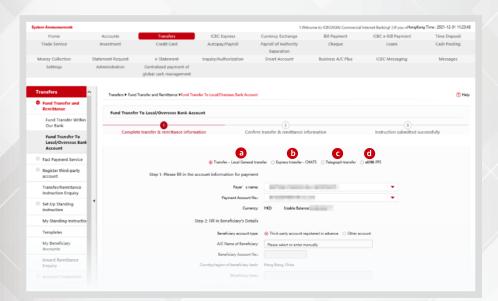

#### Interbank Transfer

This service allows other interbank and cross-border fund transfers, with the most convenient option being the Pre-registered **Third Party Account** Transfer, which can be done via any ICBC branch.

Transfer - Local General transfer

Express Transfer – **CHATS** 

**Telegraphic Transfer** 

d e秒转-FPS

- 1. By giving instruction(s) to ICBC via e-Banking services, you agree to be bound by related terms and general terms and conditions of e-Banking services.
- 2. Business days and hours for fund transfer to other banks: