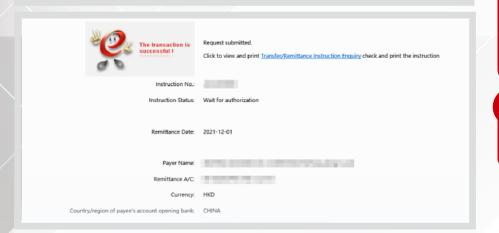

Enter the dynamic code, then press "Confirm"

The Fund Transfer Instruction has been **Successfully Executed!** 

3.1 ICBC Express

3.3 Interbank Transfer

You can use the "Inquiry on Fund Transfer Instructions" functions to browse or print the instruction messages.