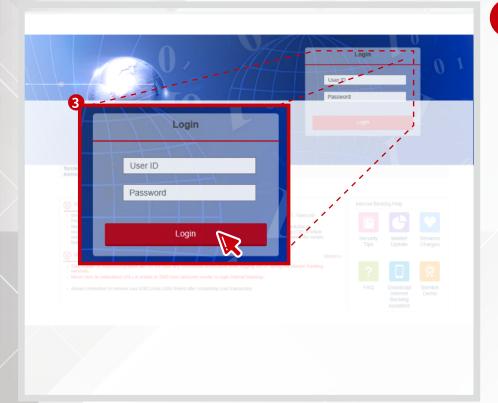

#### Log in **Corporate Internet Banking**

Insert www.icbcasia.com in a browser

2 **Press "Business"** 

**Insert Customer ID** and password, then click "Login" to enter