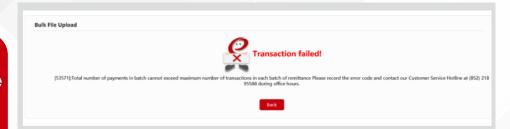

**Bulk Payment** Tips:

Maximum 500 instructions can be accept in each template.