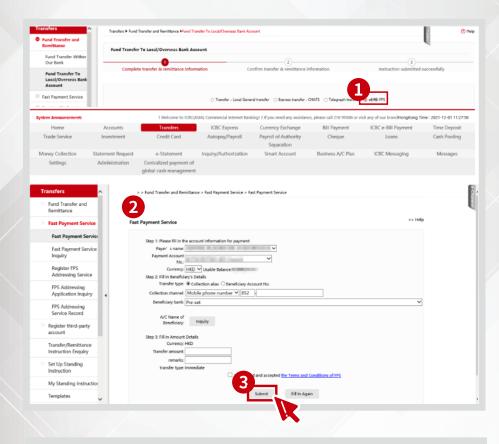

## **d** e秒轉 - FPS

Please enter the following numbers on your Token: 0388511 The above picture includes 6 digits random number from Please press [OK] on the token and finish wee account and Remittance Amount, please check it carefully. n before timeout.

**Press** e秒轉 - FPS

**Enter the necessary** information

then click "Submit" to enter

Cross check transaction information

Please enter the 7-digit authentication code as shown on the ICBC password token. Press "OK" on the token to acquire a dynamic code

4

Enter the dynamic code, then press "Confirm"

The Fund Transfer Instruction has been **Successfully Executed!** 

3.4 Interbank Transfer

**Bulk Payment Work flow** 

Download **Bulk Template** 

Fill instruction