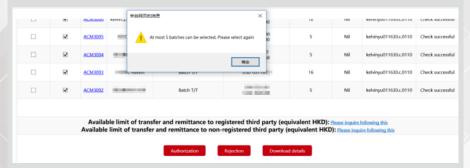

Step 5: System Pre-check

Step 6: Bulk **Instruction Submit** 

3.4 Interbank Transfer

Step 7: Bulk **Payment Authorization** 

Authorization for multiple bulk payment instructions

 Authorization for multiple transactions in same bulk payment instruction

**Bulk Payment** Tips:

Maximum 500 instructions can be accept in each template.