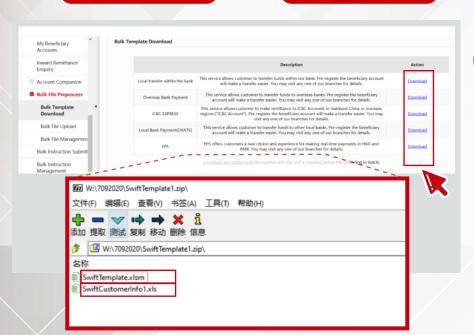

#### Step 1: Bulk Template Download

- Input right user press 「Bulk File Preprocess」 -FBulk Template Download to download the **Bulk Payment Template.**
- You will download a zip package which includes: 1.Payment template 2.Registered third-party accounts
- Support the channel as below: 1.Fund Transfer Within Our Bank 2.SWIFT 3.ICBC Express 4.CHATS 5.FPS

3.4 Interbank Transfer

Template, Sample: (Fund Transfer Within Our Bank)

Step 2: Bulk **Payment Instruction Filling** 

Step3: Bulk Payment Bulk File **Processing** 

3.4 Interbank Transfer

Step 4: Bulk File **Upload** 