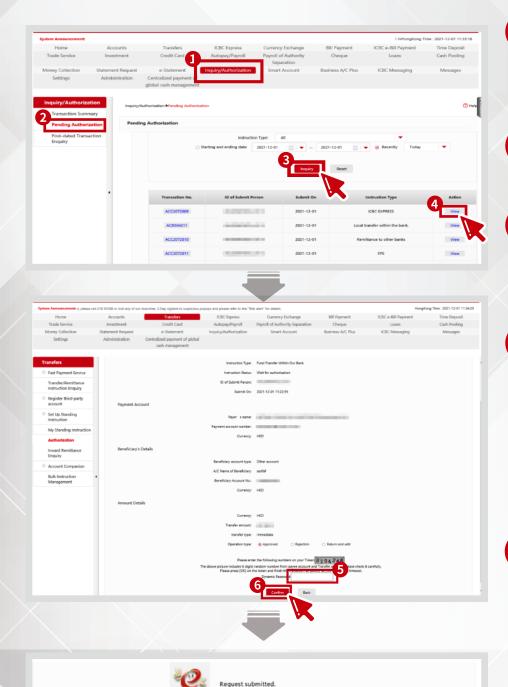

#### **Account Authorization**

Broaden Your Vision. Bank with Us.

Transaction Time: 2021-12-01 11:35:34

Transaction type: Interbank Transfer

1 **Press** "Inquiry/Authorization" on the menu bar

**Press** "Pending Transactions"

Choose the type of transaction and start and end date, then press "Inquiry"

4 Press "View" to see the details of the pending transaction

**Cross check** transaction information

Please enter the 7-digit authentication code as shown on the ICBC password token. Press "OK" on the token to acquire a dynamic code

Enter the dynamic code, then press "Confirm"

The Fund Transfer Instruction has been **Successfully Executed!** Please keep the transaction

number for future reference