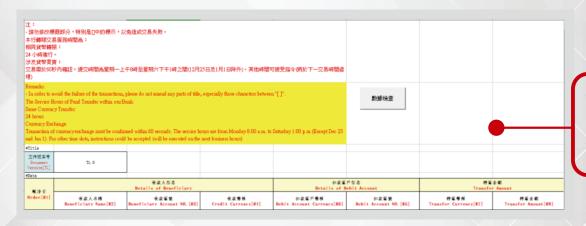

3.4 Interbank Transfer

Template, Sample: (Fund Transfer Within Our Bank)

Step 2: Bulk **Payment Instruction Filling** 

Step3: Bulk Payment Bulk File **Processing** 

3.4 Interbank Transfer

Step 4: Bulk File **Upload** 

Step 5: System Pre-check

Step 6: Bulk **Instruction Submit** 

3.4 Interbank Transfer

Step 7: Bulk **Payment Authorization** 

Authorization for multiple bulk payment instructions

 Authorization for multiple transactions in same bulk payment instruction