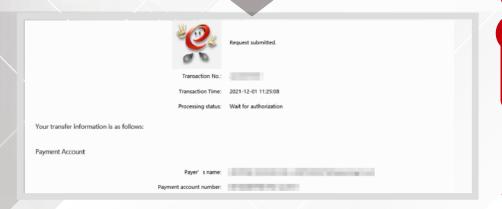

**The Fund Transfer** Instruction has been **Successfully Executed!** 

Broaden Your Vision. Bank with Us.

3.3 Interbank Transfer

This service allows other interbank and cross-border fund transfers, with the most convenient option being the Pre-registered Third Party Account Transfer, which can be done via any ICBC branch.