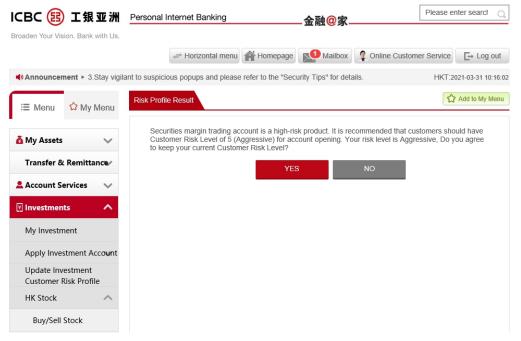

Step 2: Securities margin trading account is a high-risk product. It is recommended that customers should have Customer Risk Level of 5(Aggressive) for account opening.

Step 3: Confirm settlement account; read and complete question 1 "What is your investment objective for this investment account opening" and question 2 "Financial situation"; According to your most updated information in Customer Risk Profiling questionnaire, if your overall objective on your portfolio is inconsistent with the investment objective in this investment account opening, additional question 1.1 has to be read and answered.