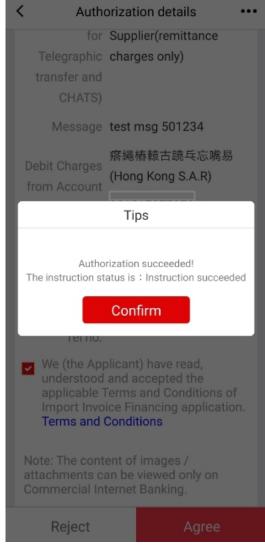

# Commercial Mobile **Banking Functions**

- 8. Same as Commercial Internet. Banking, approver needs an ICBC (Asia) Password Token to confirm and complete the authorization.
- 9. Successful authorization will be confirmed via SMS to be sent to approver's registered mobile phone number.

(Note: Mobile phone number must be registered in advance)

> ICBC (Asia) Import Invoice Financing Application Transaction No.AGG14345 Amount HKD 501234.00 **Above Transaction Completed** [ICBC (Asia)]