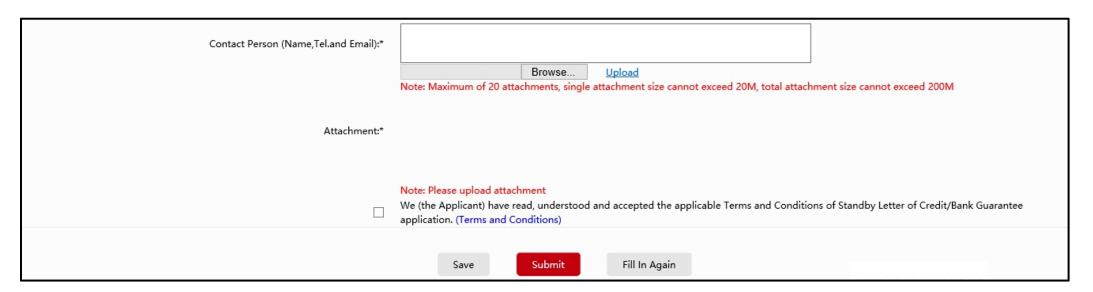

#### **Guarantee/SBLC Application**

5. Upload supporting documents.

Reminder: Please press "Browse" to select the related documents, and then press "Upload". (Only applicable for BMP, DOC, DOCX, JPG, JPEG, PDF, PNG, XLS, XLSX formats without password protection).

- 6. Press "Save" before submission to avoid missing information.
- 7. Read and agree the relevant terms and conditions of Trade Financing Application before submission.