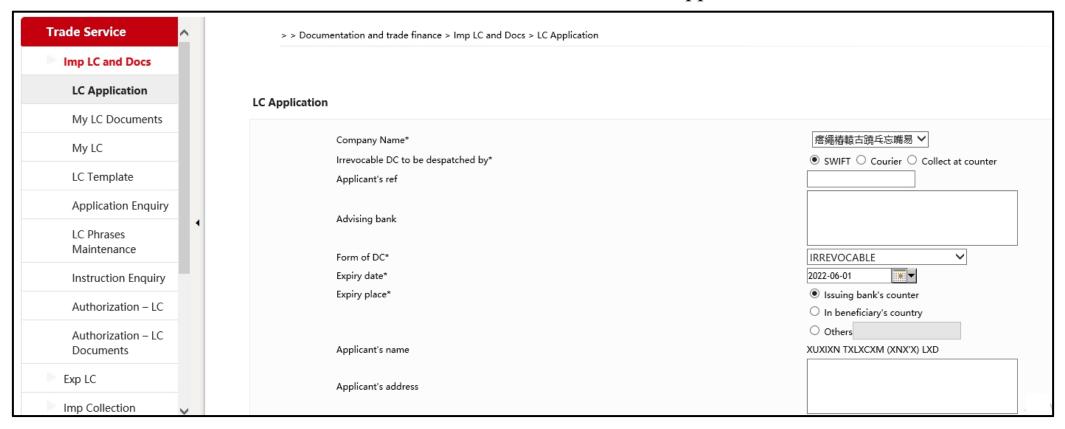

#### LC Application

1. LC issuance/amendment applications can be submitted online.

#### LC Application

2. Upload supporting documents.

Reminder: Please press "Browse" to select the related documents, and then press "Upload". (Only applicable for BMP, DOC, DOCX, JPG, JPEG, PDF, PNG, XLS, XLSX formats without password protection).

3. Read and agree the relevant terms and conditions of LC application before submission.

| Attachment:  Browse Upload  Note: Maximum of 20 attachments, single attachment size cannot exceed 20M, total attachment size cannot exceed 200M  Attachment information |                                 |                           |  |
|-------------------------------------------------------------------------------------------------------------------------------------------------------------------------|---------------------------------|---------------------------|--|
| Attachment name                                                                                                                                                         | Uploading time                  | Action                    |  |
| ATTACHMENT 1 (1).docx                                                                                                                                                   | 2022-05-31 09:23:17             | <u>View</u> <u>Delete</u> |  |
| Model remarks                                                                                                                                                           |                                 |                           |  |
| Model remarks                                                                                                                                                           |                                 |                           |  |
| ☐ We (the Applicant) have read, understood and accepted the applicable Terms and Conditions of LC application. (Terms and Conditions)                                   |                                 |                           |  |
| Temporarily saved                                                                                                                                                       | Submit Save Template and Submit | Fill In Again             |  |