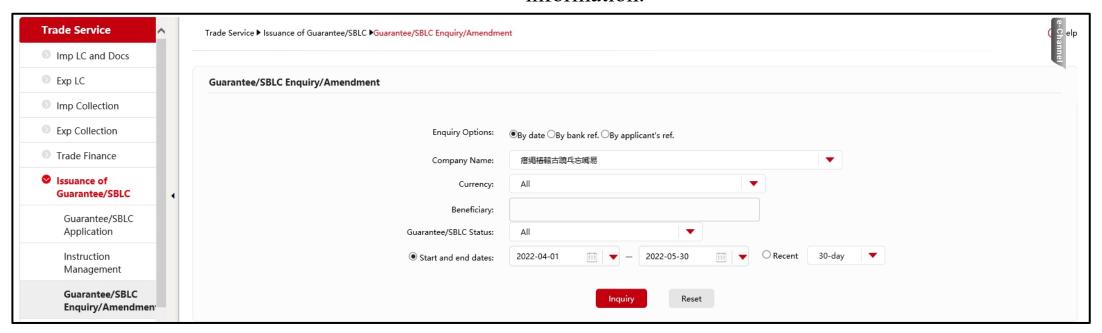

## **Guarantee/SBLC Enquiry/Amendment**

1. Enquiry on Guarantee/SBLC issued and related information.

## **Guarantee/SBLC Enquiry/Amendment**

- 2. Enquire/Amend Guarantee/SBLC application for online submission.
- 3. Download processing Advice/SWIFT message.