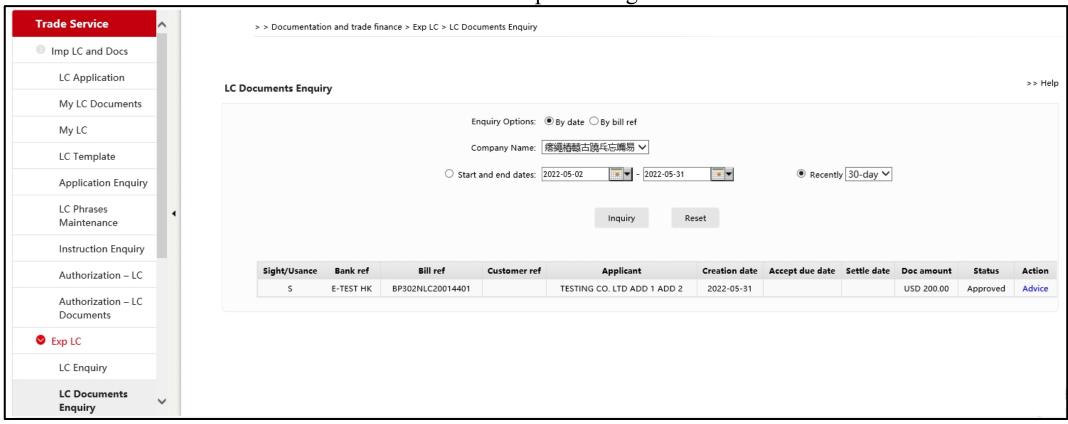

#### **LC Documents Enquiry**

- 1. Enquiry on status of submitted documents.
- 2. Download processing advice.