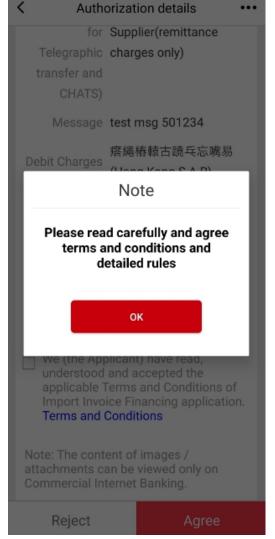

# **Commercial Mobile Banking Functions**

- 6. The content of images or attachments can be viewed only on Commercial Internet Banking.
- 7. Approver is required to read and agree the relevant terms and conditions of trade financing application before authorization, and then select "Agree" or "Reject".