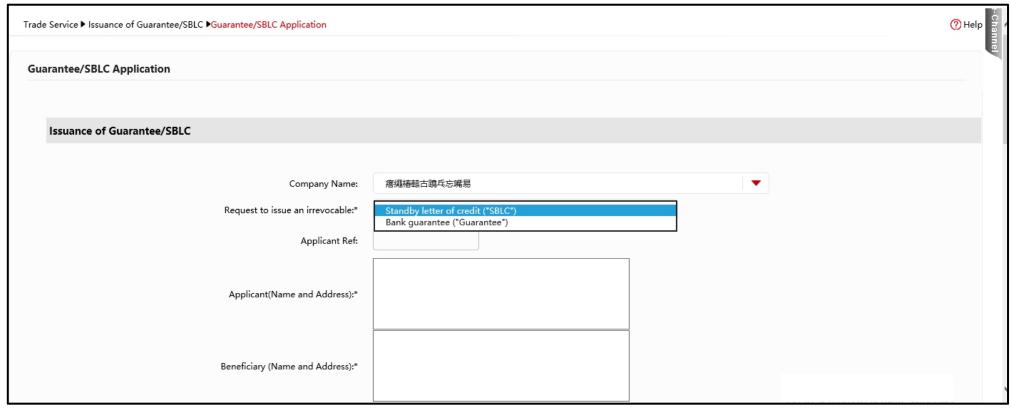

#### **Guarantee/SBLC Application**

- 2. Select SBLC/Guarantee.
- 3. Complete the transaction details.
- 4. Fill in the \*required field.