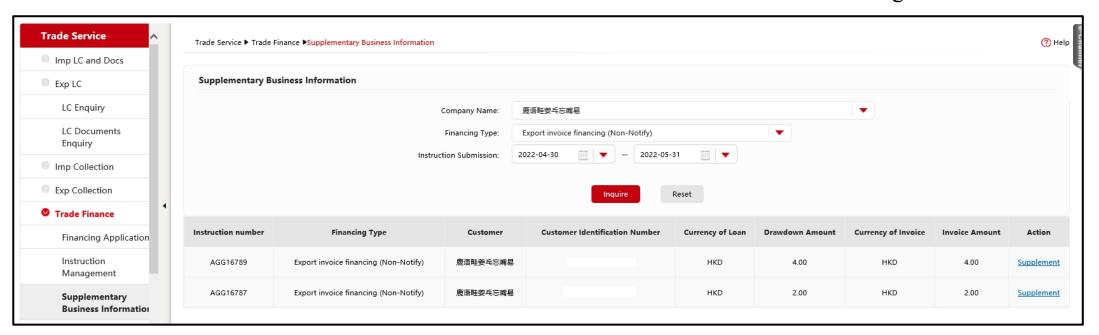

#### **Supplementary Business Information**

- 1. This service is for supplement of application supporting documents.
- 2. Please contact the Bank's relevant staff before using this service.