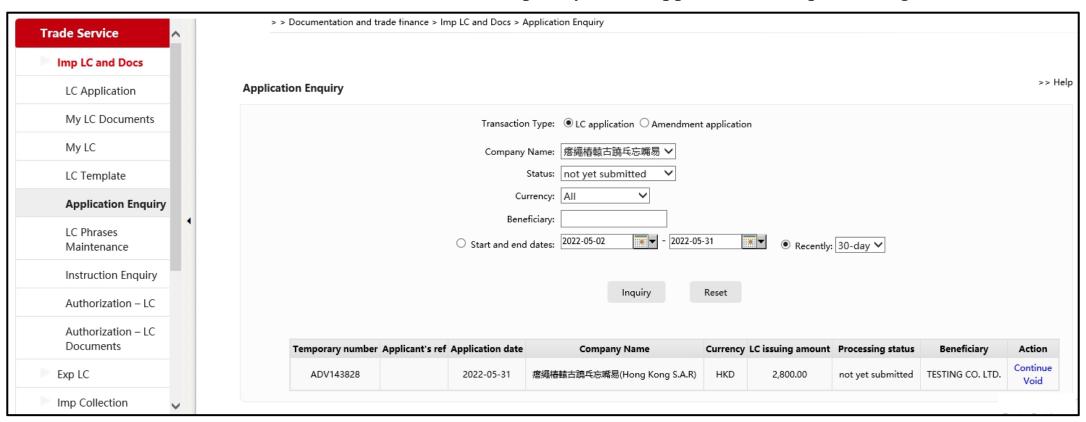

#### **Application Enquiry**

Extract temporary saved applications for processing.

Q3: How to recall the temporary saved LC Application/Amendment for future completion? A: To recall the temporary saved applications, go to [Imp LC and Docs] > [Application Enquiry], under [Action] column, click [Continue] to complete the application.