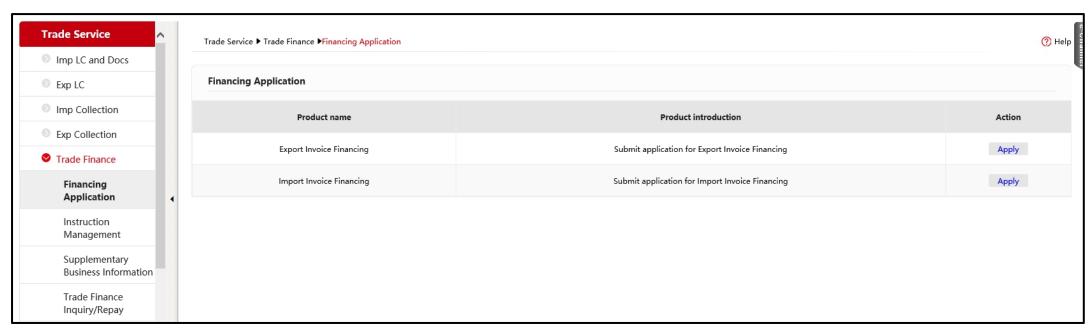

### **Financing Application**

- 1. Submit application for Export Invoice Financing.
- 2. Submit application for Import Invoice Financing.