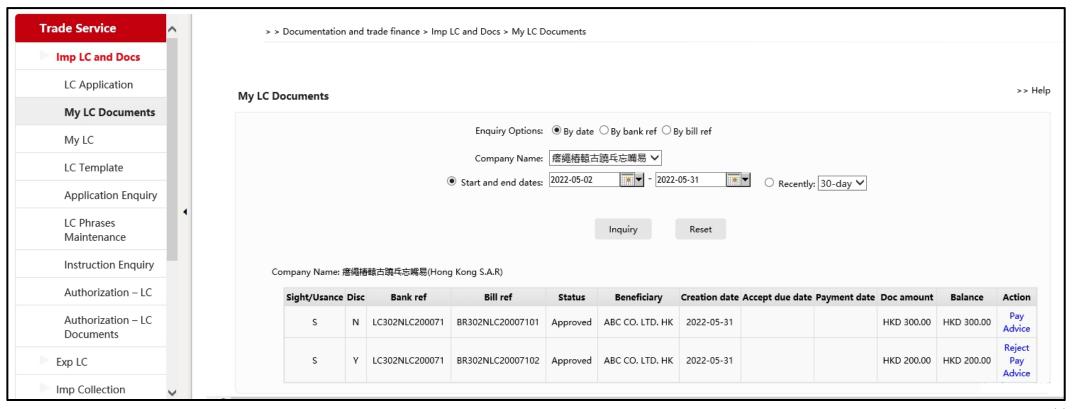

#### **My LC Documents**

- 1. Enquiry on LC drawing details and document status.
- 2. Accept/Reject/Pay instructions can be submitted online.
- 3. Download processing advice.