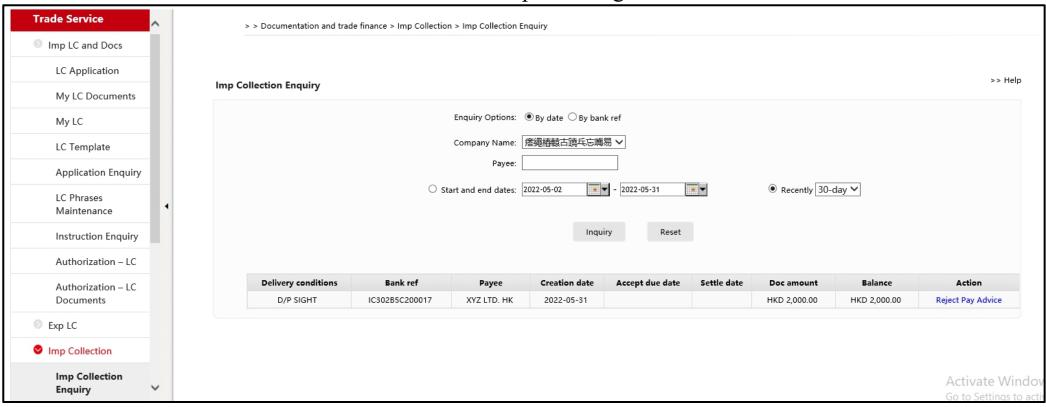

#### **Import Collection Enquiry**

- 1. Instant checking of arrival of documents.
- 2. Reject/Pay instructions can be submitted online.
- 3. Download processing advice.