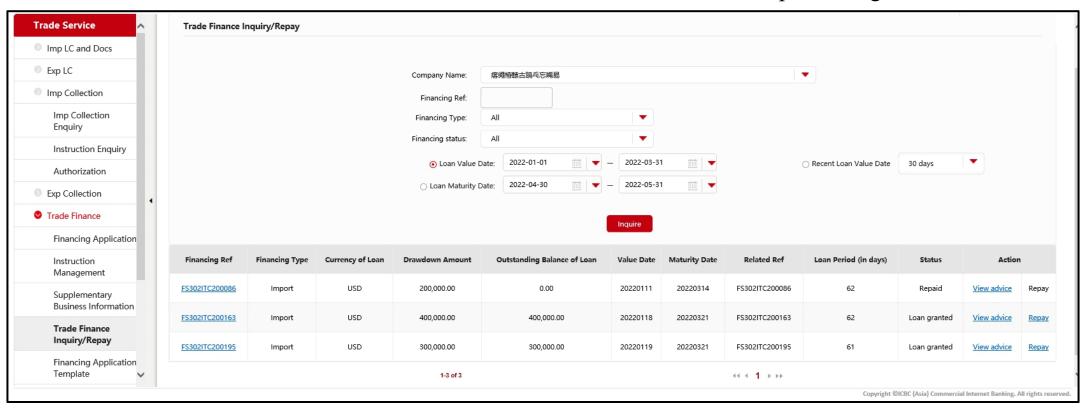

## **Trade Finance Inquiry/Repay**

Access to loan content and download processing advice.

### **Trade Finance** Inquiry/Repay

- 1. Submit application for financing repayment
- 2. Full repayment or Partial repayment
- 3. Note:

The application for financing repayment submitted on nonbanking business days or nonbanking business hours (after 18:00) will be postponed to the next business day