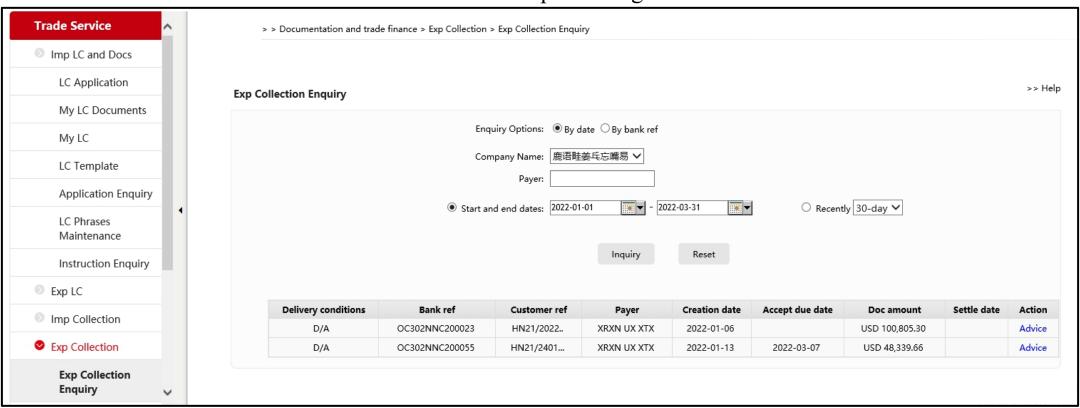

#### **Export Collection Enquiry**

- 1. Checking status of documents.
- 2. Download processing advice.