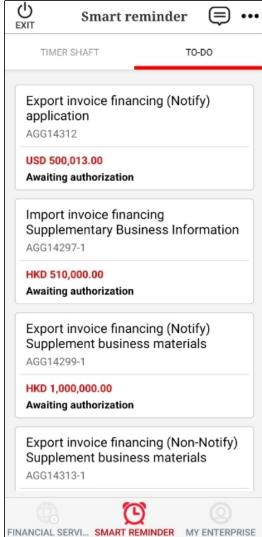

## **Commercial Mobile Banking Functions**

10. Smart Reminder -TIMER SHAFT: The timer shaft is sorted according to the instructions submission time. Approver of current ID can search for the instructions with the status of "Approved", "Rejected" or "Awaiting Authorization".

11. Smart Reminder -TO-DO:

Approver can directly select the instructions to be authorized in the TO-DO list.