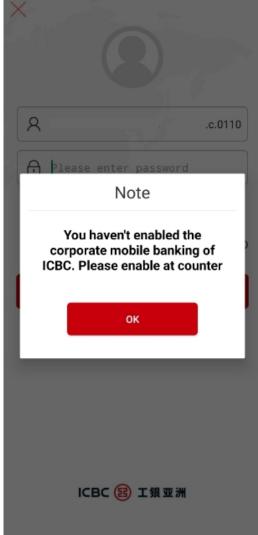

# **Commercial Mobile Banking Functions**

4. If the Commercial Mobile Banking has not been activated yet, user will receive a notice when logging in: "You haven't enabled the corporate mobile banking of ICBC. Please enable at counter".