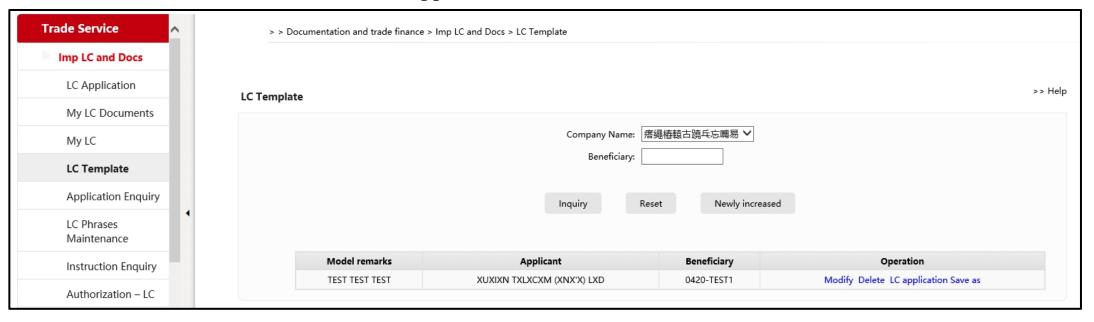

#### LC Template

Maintain LC Template and submit default template for LC applications.