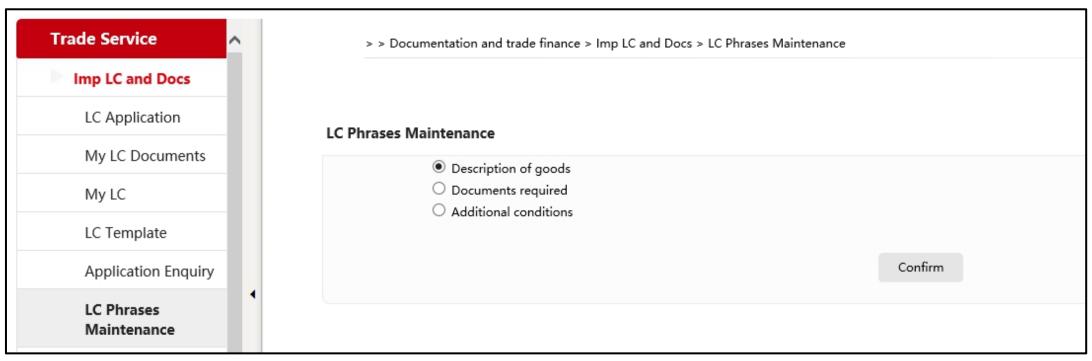

#### **LC Phrases Maintenance**

Maintain frequently used Description of goods, Documents required and Additional conditions.