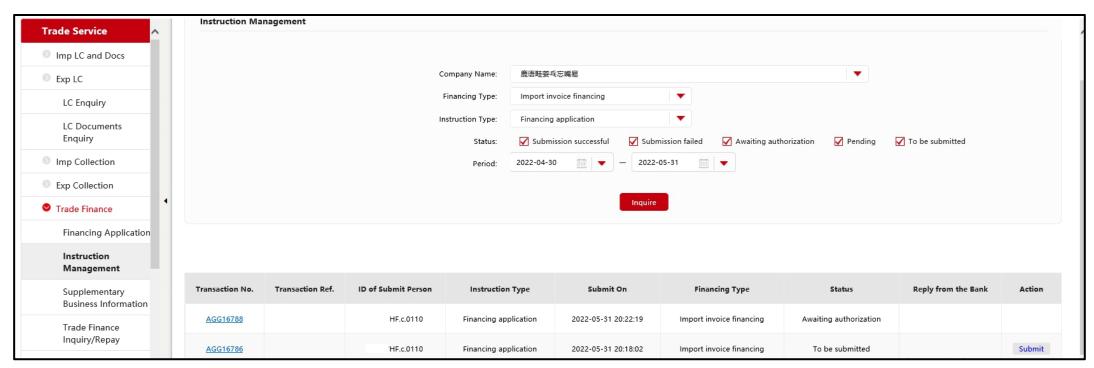

#### **Instruction Management**

- 1. Approval for Financing Application and supplement business materials.
- 2. Process and submit the temporary saved application.