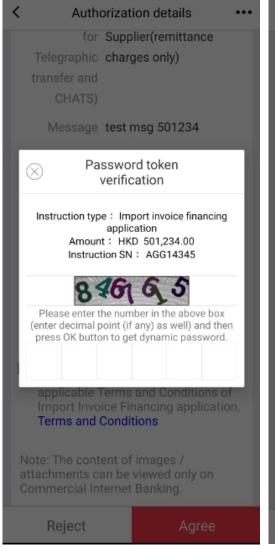

# Commercial Mobile **Banking Functions**

- 8. Same as Commercial Internet. Banking, approver needs an ICBC (Asia) Password Token to confirm and complete the authorization.
- 9. Successful authorization will be confirmed via SMS to be sent to approver's registered mobile phone number.

(Note: Mobile phone number must be registered in advance)

> ICBC (Asia) Import Invoice Financing Application Transaction No.AGG14345 Amount HKD 501234.00 **Above Transaction Completed** [ICBC (Asia)]