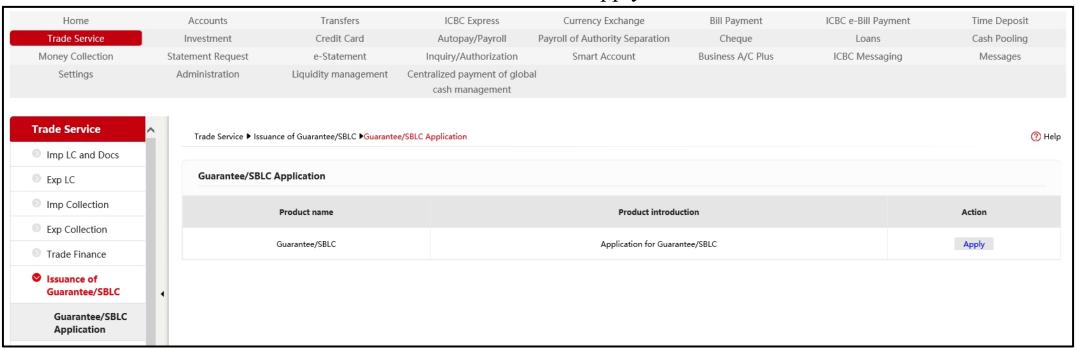

#### 6. Issuance of Guarantee/SBLC

#### **Guarantee/SBLC Application**

1. Click "Apply" of Guarantee/SBLC for online submission.