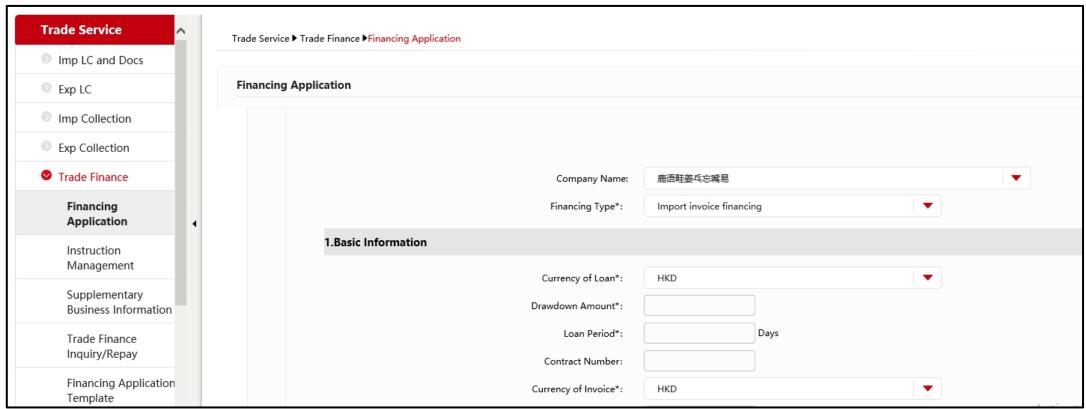

### **Financing Application**

- 1. Submit application for Export Invoice Financing.
- 2. Submit application for Import Invoice Financing.

#### **Financing Application**

- 3. Complete the transaction details.
- 4. Fill in the \*required field.

#### **Financing Application**

- 5. Upload supporting documents, i.e. invoice, transport documents etc. Reminder: Please press "Browse" to select the related documents, and then press "Upload". (Only applicable for BMP, DOC, DOCX, JPG, JPEG, PDF, PNG, XLS, XLSX formats without password protection).
- 6. Press "Save" before submission to avoid missing information.
- 7. Create template if required, input template name, select "Save Template and Submit".
- 8. Read and agree the relevant terms and conditions of Trade Financing Application before submission.