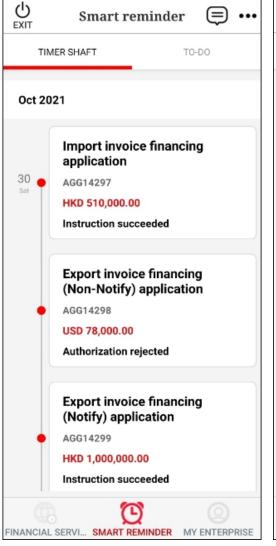

## **Commercial Mobile Banking Functions**

10. Smart Reminder -TIMER SHAFT: The timer shaft is sorted according to the instructions submission time. Approver of current ID can search for the instructions with the status of "Approved", "Rejected" or "Awaiting Authorization".

11. Smart Reminder -TO-DO:

Approver can directly select the instructions to be authorized in the TO-DO list.