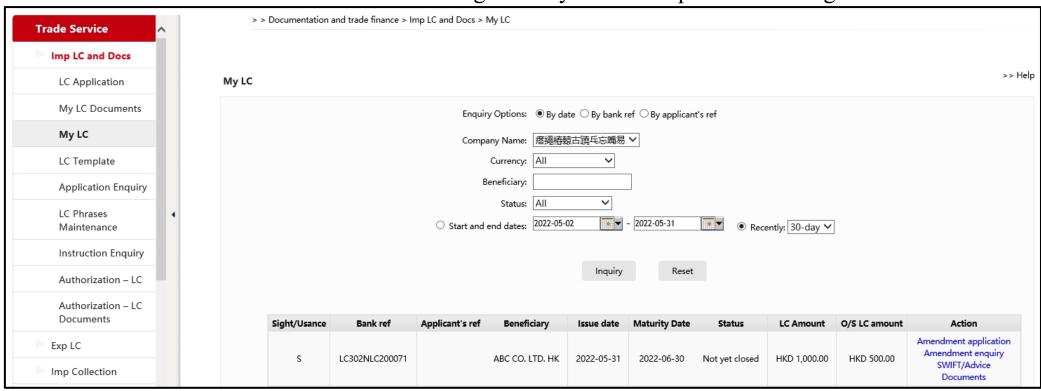

#### My LC

- 1. Enquiry on LC issued and related information.
- 2. Amendment application can be submitted online.
- 3. Download processing Advice/SWIFT message.
- 4. Linkage to "My LC" to enquire on drawing details.