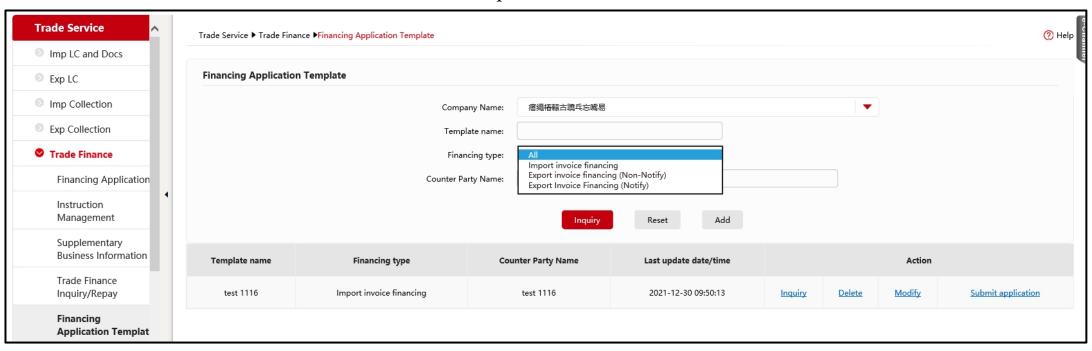

#### **Financing Application Template**

- 1. Template is applicable to Import Invoice Financing, Export Invoice Financing (Non-Notify) and Export Invoice Financing (Notify) application.
- 2. Template function can be used to set up repetitive applications.
- 3. The template can be modified, deleted, or used for submit application by the user who create the template.