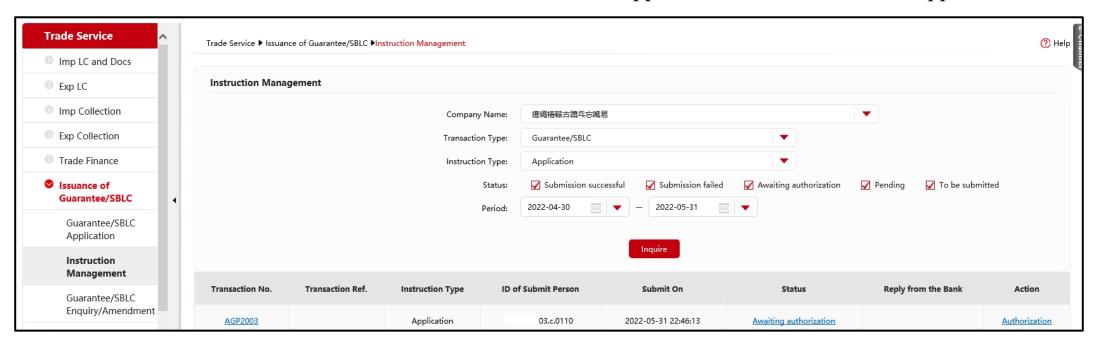

## **Instruction Management**

1. Select and proceed related instruction type.

## **Instruction Management**

2. Click "Authorization" to approve for Guarantee/SBLC application.