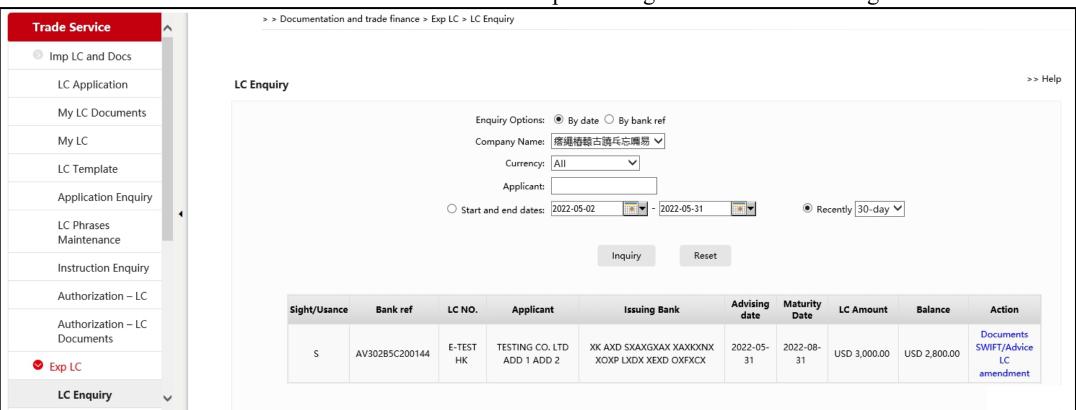

#### **LC Enquiry**

- 1. Instant checking of arrival of Export LCs/amendments.
- 2. Linkage to bills presented under respective LC.
- 3. Download processing advice/SWIFT message.