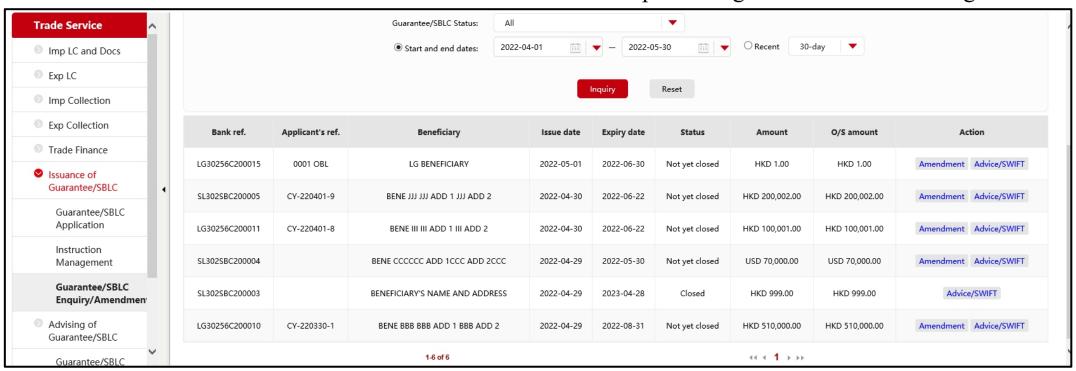

## **Guarantee/SBLC Enquiry/Amendment**

1. Enquiry on Guarantee/SBLC issued and related information.

## **Guarantee/SBLC Enquiry/Amendment**

- 2. Enquire/Amend Guarantee/SBLC application for online submission.
- 3. Download processing Advice/SWIFT message.