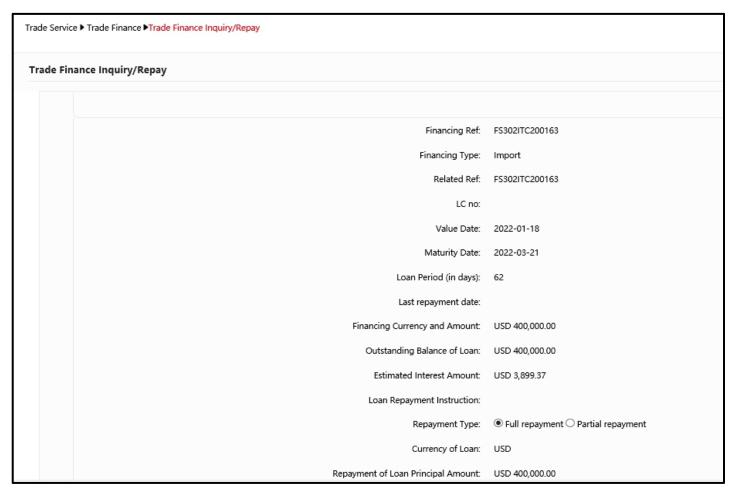

## **Trade Finance Inquiry/Repay**

Access to loan content and download processing advice.

### **Trade Finance** Inquiry/Repay

- 1. Submit application for financing repayment
- 2. Full repayment or Partial repayment
- 3. Note:

The application for financing repayment submitted on nonbanking business days or nonbanking business hours (after 18:00) will be postponed to the next business day