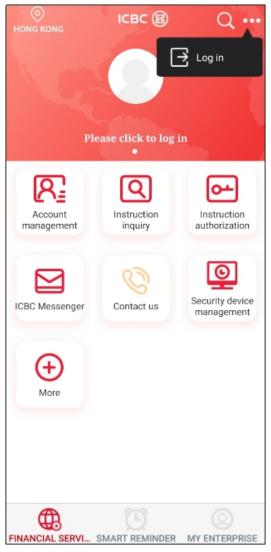

# **Commercial Mobile Banking Functions**

4. If the Commercial Mobile Banking has not been activated yet, user will receive a notice when logging in: "You haven't enabled the corporate mobile banking of ICBC. Please enable at counter".

## Commercial Mobile **Banking Functions**

5. Approver of current ID can search for the instructions with the status of "Approved", "Rejected" or "Awaiting Authorization".