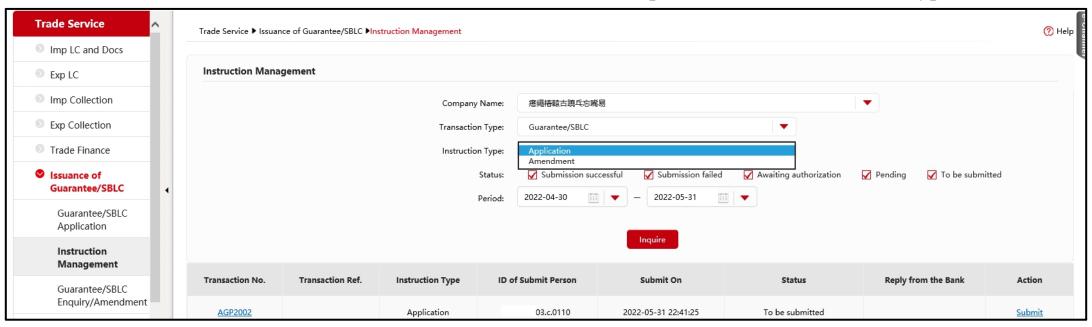

## **Instruction Management**

1. Select and proceed related instruction type.

## **Instruction Management**

2. Click "Authorization" to approve for Guarantee/SBLC application.