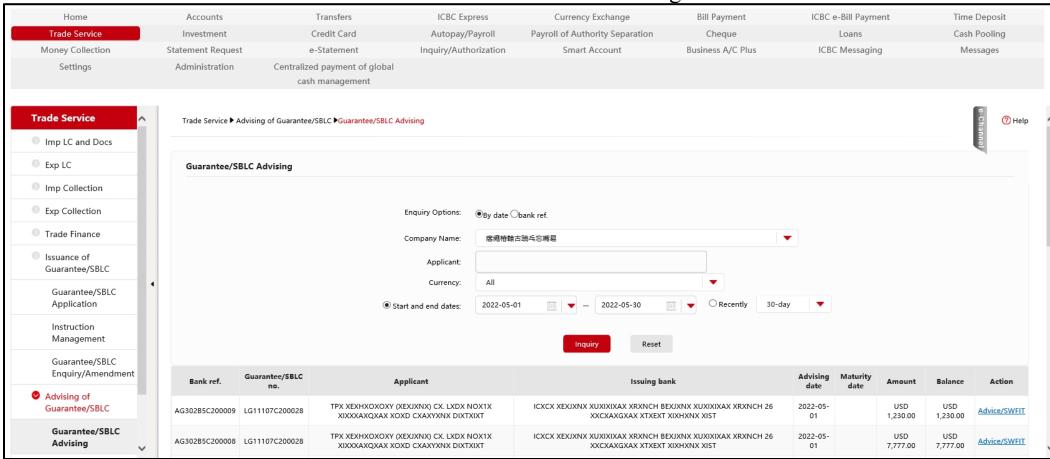

## **Guarantee/SBLC Advising**

1. Instant checking of arrival of Guarantee/SBLC.

#### **Guarantee/SBLC Advising**

2. Download processing advice/SWIFT message.