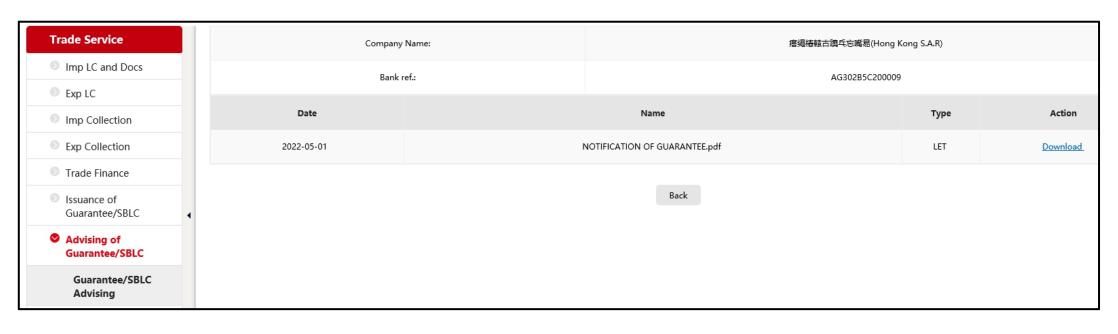

7. Read and agree the relevant terms and conditions of Trade Financing Application before submission.





## **Instruction Management**

1. Select and proceed related instruction type.





## **Instruction Management**

2. Click "Authorization" to approve for Guarantee/SBLC application.





## **Guarantee/SBLC Enquiry/Amendment**

1. Enquiry on Guarantee/SBLC issued and related information.





## **Guarantee/SBLC Enquiry/Amendment**

- 2. Enquire/Amend Guarantee/SBLC application for online submission.
- 3. Download processing Advice/SWIFT message.





## 7. Advising of Guarantee/SBLC

## **Guarantee/SBLC Advising**

1. Instant checking of arrival of Guarantee/SBLC.





## 7. Advising of Guarantee/SBLC

#### **Guarantee/SBLC Advising**

2. Download processing advice/SWIFT message.





## 8. Download Forms

#### Download the related Trade Finance forms.





## 9. Outstanding Report

For enquiry on the list of outstanding transactions as of previous day.





## **3. FAQ**

Q1: How do I apply for the Trade Service in Commercial Internet Banking?

A: Customers can go to ICBC (Asia) website select [eTools] > [Download Forms] > [Business Banking Services Forms] > [Commercial Internet Banking Service Forms] > [Commercial Internet Banking Service Application Form] / [Commercial Internet Banking Service Amendment Form], fill in and return to any ICBC (Asia) branch.

Q2: Is it feasible to open several user accounts with different access rights of Trade Service in one company, e.g. one with Enquiry access right without Input and Approval Access right while other user account