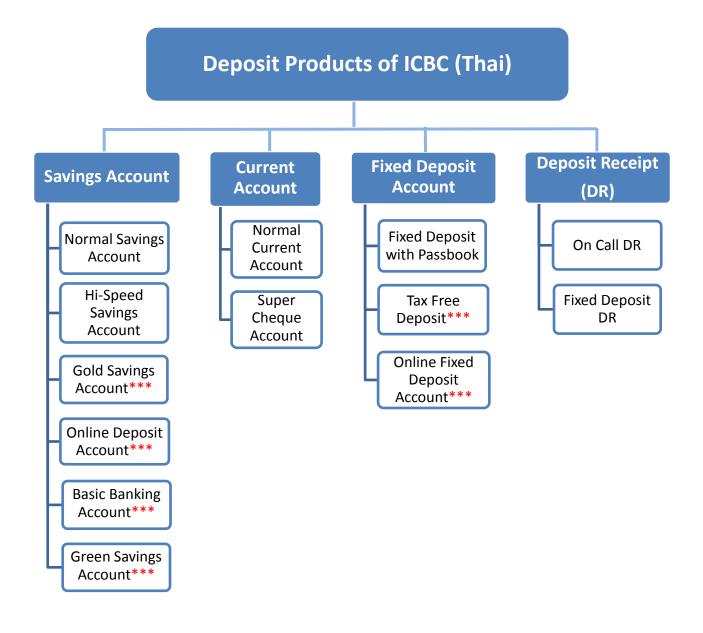

# **Deposit Product Catalog**

**For Personal Customers** 

ICBC (Thai) Public Company Limited

25 August 2023

ICBC (話) 中国工商银行(泰国)股份有限公司 ธนาคารไอซีบีซี (ไทย) จำกัด(มหายม)



# **\*\*\*A Complex account must submit Sales Sheet to customers**

# A. Savings Account

### 1. Normal Savings Account

| Items | Product name                  | Normal Savings Account