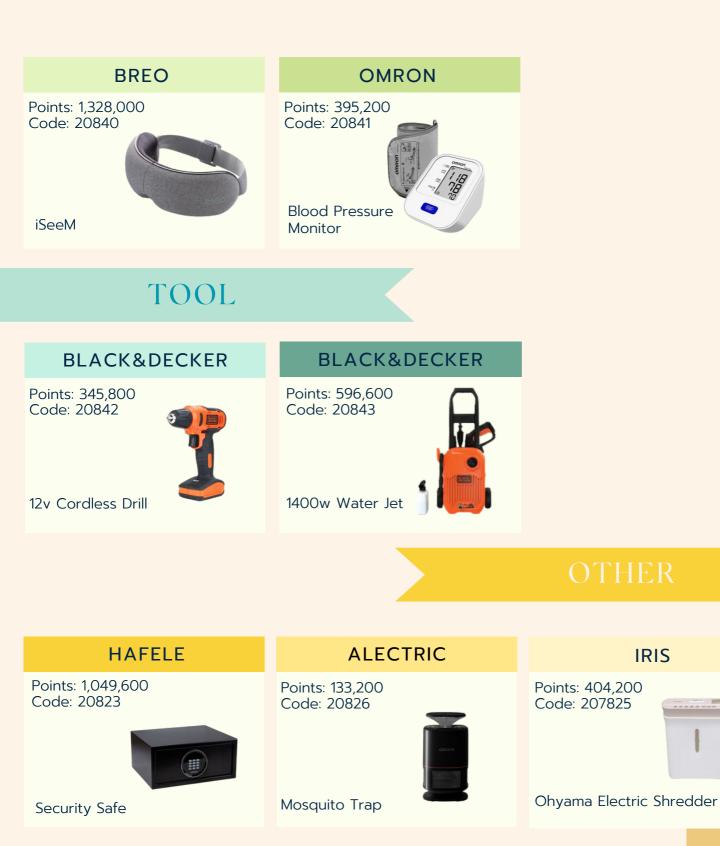

| Car Charger                      | 735 Charger 3-Port               |
| 70ΜΑΙ                            | ΧΙΑΟΜΙ                           | WANBO                            |
| Points: 877,800<br>Code: 20820   | Points: 428,000<br>Code: 20821   | Points: 1,338,800<br>Code: 20822 |
| Dash Cam M500 64G                | Smart Camera C400                | Projector T2R Max                |
| ΧΙΑΟΜΙ                           | ASAKI                            | GARMIN                           |
| Points: 1,108,600<br>Code: 20824 | Points: 122,600<br>Code: 20827   | Points: 1,982,200<br>Code: 20828 |
| Instant Proto Printer 1S         | Wireless<br>Keyboard Mouse       | Vivomove Trend Watch             |

## XIAOMI

Points: 331,200 Code: 20829



Mi Smart Bang 7 (Black)

## TRAVEL





THANK YOU