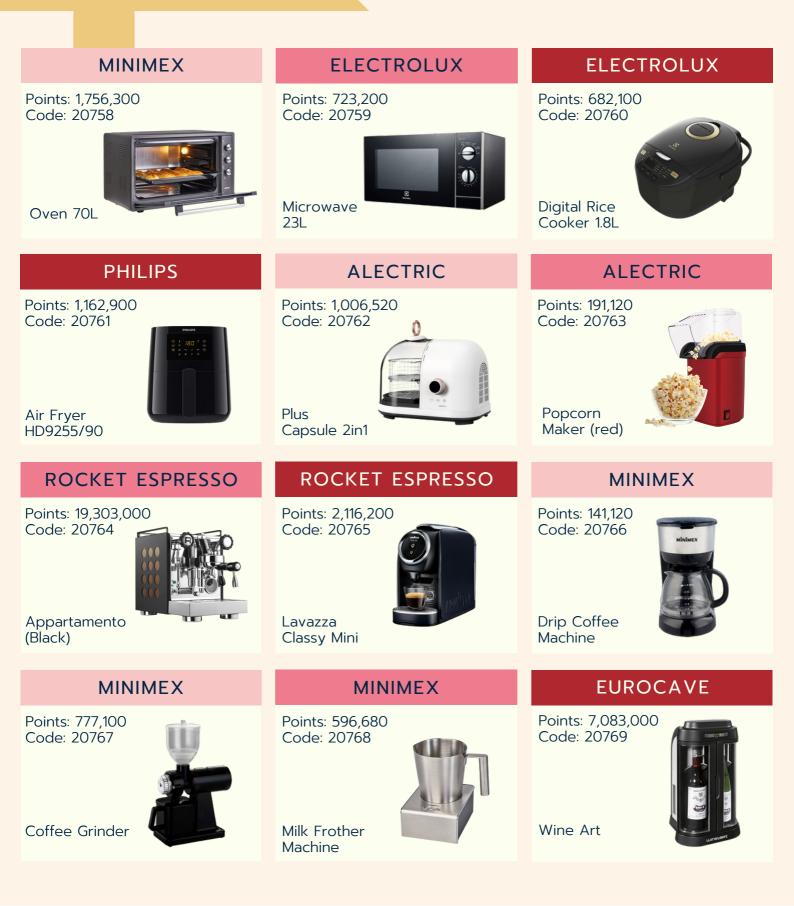

## **KITCHENWARE**

| HAFELE                         | MINIMEX                                          | PHILIPS                          |
|--------------------------------|--------------------------------------------------|----------------------------------|
| Points: 311,120<br>Code: 20770 | Points: 355,100<br>Code: 20771                   | Points: 460,400<br>Code: 20772   |
| Kettle 1.2L                    | Orange Juicer                                    | Cold-Pressed<br>Juicer           |
| PHILIPS                        | MINIMEX                                          | PHILIPS                          |
| Points: 369,680<br>Code: 20773 | Points: 340,120<br>Code: 20774                   | Points: 1,184,900<br>Code: 20775 |
|                                | IVILXEI                                          |                                  |
| HAFELE                         | IRIS                                             | IMARFLEX                         |
| Points: 380,400<br>Code: 20776 | Points: 239,400<br>Code: 20777<br>Sandwich Maker | Points: 88,000<br>Code: 20778    |
| MEYER                          | PRESTIGE                                         | ΝΑΜΙΚΟ                           |
| Points: 277,400<br>Code: 20779 | Points: 323,520<br>Code: 20780                   | Points: 133,120<br>Code: 20781   |
| Value set<br>7 pcs.            | Knives Block Set<br>6 pcs.                       | 2 Layers Lunchbox<br>(Blue)      |
| ΝΑΜΙΚΟ                         | PYREX                                            | PYREX                            |
| Points: 153,120<br>Code: 20782 | Points: 145,120<br>Code: 20783                   | Points: 385,120<br>Code: 20784   |
| 3 Layers Lunchbox (Blue)       | Snoopy Glass Bottle                              | Snoopy Ceramic Corning<br>Ware   |