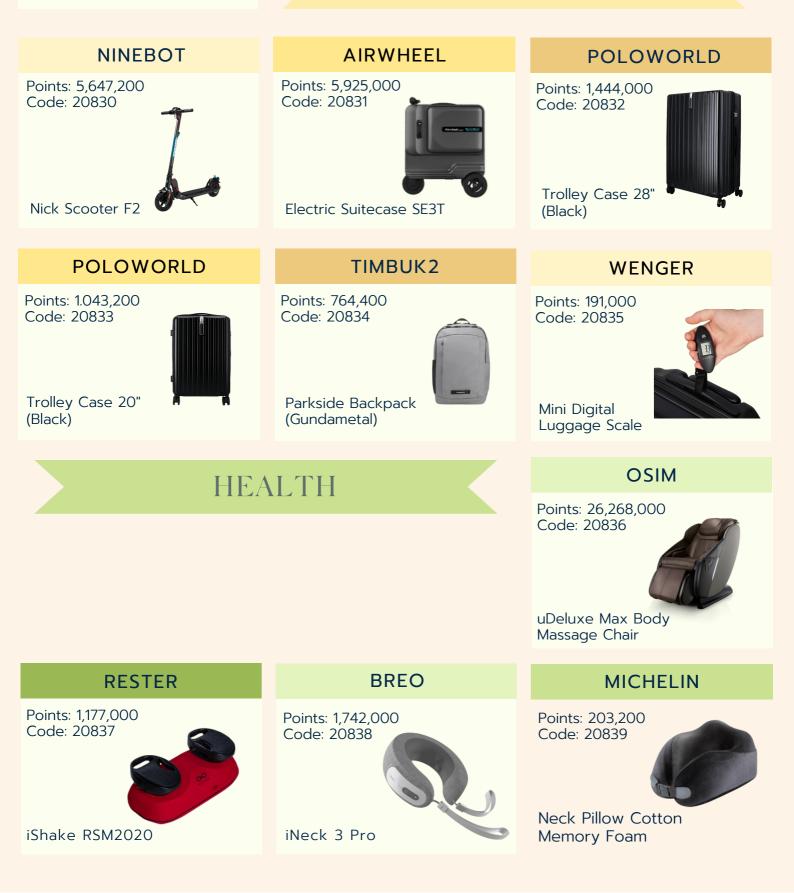

| Car Charger                      | 735 Charger 3-Port               |
| 70ΜΑΙ                            | ΧΙΑΟΜΙ                           | WANBO                            |
| Points: 877,800<br>Code: 20820   | Points: 428,000<br>Code: 20821   | Points: 1,338,800<br>Code: 20822 |
| Dash Cam M500 64G                | Smart Camera C400                | Projector T2R Max                |
| ΧΙΑΟΜΙ                           | ASAKI                            | GARMIN                           |
| Points: 1,108,600<br>Code: 20824 | Points: 122,600<br>Code: 20827   | Points: 1,982,200<br>Code: 20828 |
| Instant Proto Printer 1S         | Wireless<br>Keyboard Mouse       | Vivomove Trend Watch             |

## XIAOMI

Points: 331,200 Code: 20829



Mi Smart Bang 7 (Black)

## TRAVEL





THANK YOU