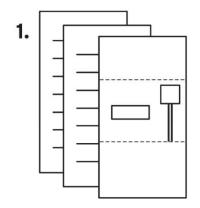

## How to use the Business Reply Envelope (BRE)

Place all required documents together, with the BRE on top.

Fold inwards along the dotted lines as indicated.

Seal along edges with clear tape.