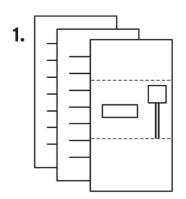

#### How to use the Business Reply Envelope (BRE)

Place all required documents together, with the BRE on top.

Fold inwards along the dotted lines as indicated.

Seal along edges with clear tape.