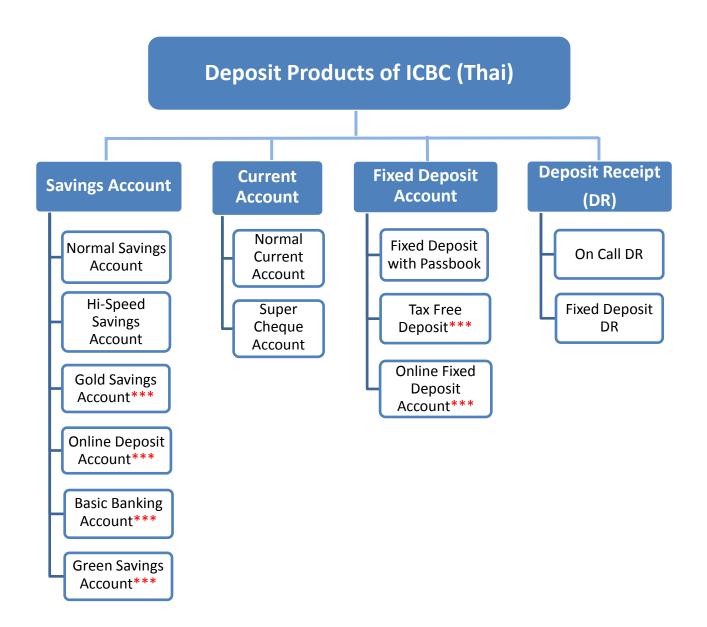

# **Deposit Product Catalog**

**For Personal Customers** 

**ICBC (Thai) Public Company Limited** 

\*\*\*A Complex account must submit Sales Sheet to customers

Updated 24 April 2025 Page 2 / 16

# A. Savings Account

#### B. Current Account

# C. Fixed Deposit Account