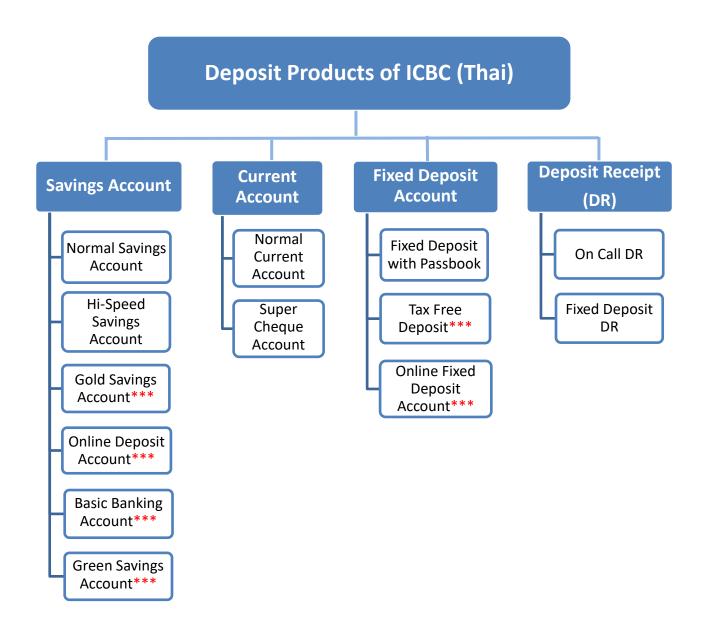

# **Deposit Product Catalog**

**For Personal Customers** 

ICBC (Thai) Public Company Limited

\*\*\*A Complex account must submit Sales Sheet to customers

Updated 16 June 2025 Page 2 / 16

# A. Savings Account

#### B. Current Account

# C. Fixed Deposit Account