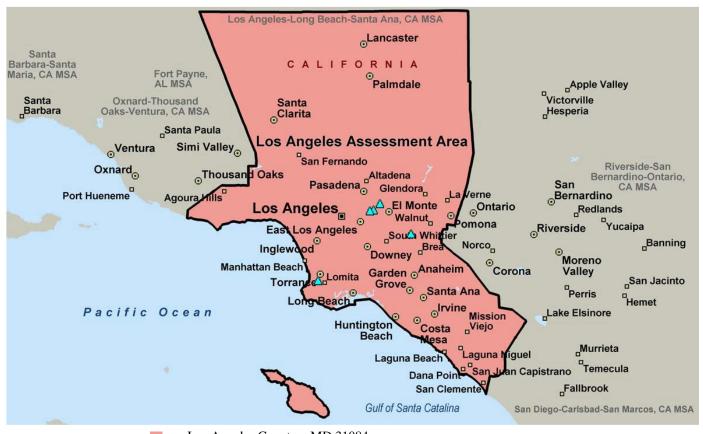

## Los Angeles AA

|                                                                             | Assessment A | Area: Los     | Angeles AA         |                  |                 |               |
|-----------------------------------------------------------------------------|--------------|---------------|--------------------|------------------|-----------------|---------------|
| Demographic Characteristics                                                 | #            | Low<br>% of # | Moderate<br>% of # | Middle<br>% of # | Upper<br>% of # | NA*<br>% of # |
| Geographies (Census Tracts)                                                 | 2,346        | 9.4           | 28.7               | 24.9             | 34.8            | 2.2           |
| Population by Geography                                                     | 10,038,388   | 8.6           | 29.3               | 26.3             | 35.1            | 0.0           |
| Housing Units by Geography                                                  | 3,476,718    | 7.8           | 26.3               | 24.8             | 40.6            | 0.5           |
| Owner-Occupied Units by<br>Geography                                        | 1,499,879    | 2.4           | 17.2               | 26.6             | 53.7            | 0.1           |
| Occupied Rental Units by<br>Geography                                       | 1,763,190    | 12.2          | 34.2               | 23.6             | 29.2            | 0.9           |
| Vacant Units by Geography                                                   | 213,649      | 8.7           | 25.4               | 22.8             | 42.2            | 1.0           |
| Businesses by Geography                                                     | 894,491      | 4.6           | 18.6               | 21.3             | 53.1            | 2.3           |
| Farms by Geography                                                          | 8,582        | 2.7           | 17.1               | 25.0             | 54.0            | 1.2           |
| Family Distribution by Income<br>Level                                      | 2,186,485    | 24.5          | 16.3               | 16.7             | 42.4            | 0.0           |
| Household Distribution by Income<br>Level                                   | 3,263,069    | 25.9          | 15.4               | 15.8             | 43.0            | 0.0           |
| Median Family Income MSA -<br>31084 Los Angeles-Long Beach-<br>Glendale, CA |              | \$62,703      | Median Hous        | ing Value        |                 | \$495,540     |
|                                                                             |              |               | Median Gross       | s Rent           |                 | \$1,292       |
|                                                                             |              |               | Families Belo      | w Poverty L      | evel            | 14.3%         |

## Scope of Evaluation in California

The OCC conducted a full-scope review of both the Los Angeles and San Francisco/Oakland AA. Both AA are significant to the overall bank. Equal weight was placed on the AAs, given the volume of deposits and home lending in each AA.